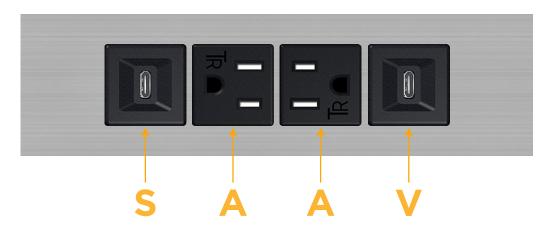

## Specs: Modules/Ports:

- S USB-C (25W High Speed Charging Port)
- A Tamper Resistant AC Receptacle
- V USB-C (45W High Speed Charging Port)