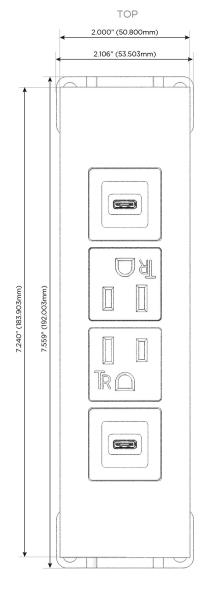

#### Trim Plate Finish: BRUSHED STAINLESS (ABS)

Custom Finishes Available M-POWER-4T-SAAV-SS4ATP

## Specs: Modules/Ports:

- S USB-C (25W High Speed Charging Port)
- A Tamper Resistant AC Receptacle
- V USB-C (45W High Speed Charging Port)