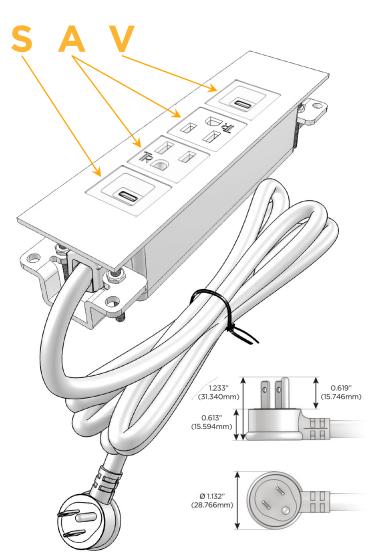

#### Plug:

Supplied with Low Profile Flat 45° Angle 120 VAC

Optional Standard Straight 120 VAC Plug

Optional Straight 120 VAC Pass-through Plug

- CLEAN, COMPACT DESIGN
- **STREAMLINED**
- LOW PROFILE
- SIDE-EXITING CORDS
- **PLUG & PLAY**
- 6' AC CORD & PLUG (FLAT PLUG STANDARD)
- **CUSTOMIZABLE CONFIGURATIONS AND FINISHES**
- **UL LISTED FOR MOUNTING IN FURNITURE**
- 15A

## Specs: Modules/Ports:

- S USB-C (25W High Speed Charging Port)
- A Tamper Resistant AC Receptacle
- V USB-C (45W High Speed Charging Port)