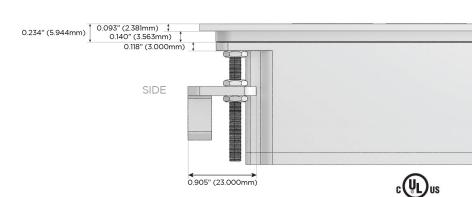

#### Trim Plate Finish: BRUSHED STAINLESS (ABS)

Custom Finishes Available M-POWER-4T-SAAV-SS4ATP

#### Plug:

Supplied with Low Profile Flat 45° Angle 120 VAC

Optional Standard Straight 120 VAC Plug

Optional Straight 120 VAC Pass-through Plug

- CLEAN, COMPACT DESIGN
- **STREAMLINED**
- LOW PROFILE
- SIDE-EXITING CORDS
- **PLUG & PLAY**
- 6' AC CORD & PLUG (FLAT PLUG STANDARD)
- **CUSTOMIZABLE CONFIGURATIONS AND FINISHES**
- **UL LISTED FOR MOUNTING IN FURNITURE**
- 15A