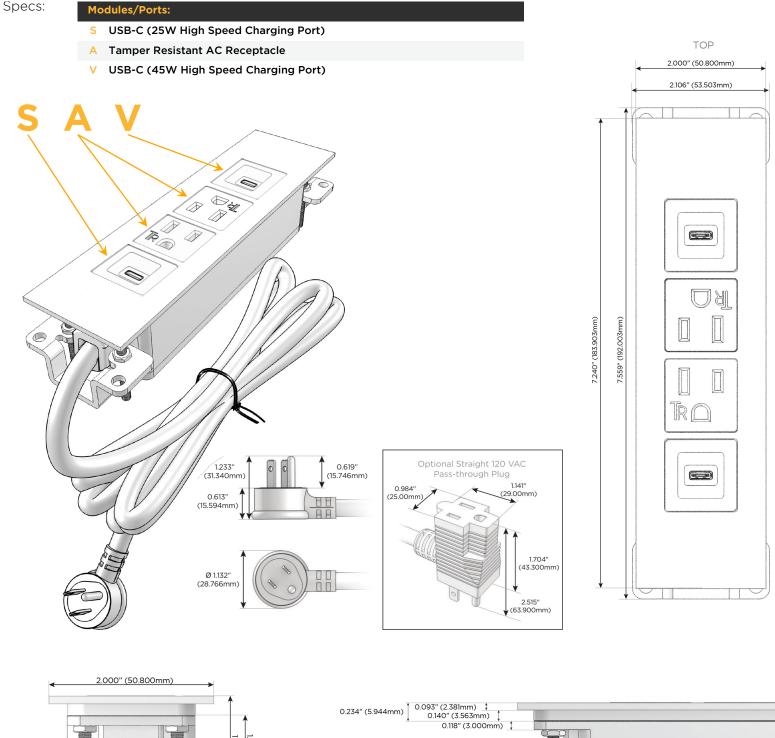

## Module/Port Options:

- **Tamper Resistant AC Receptacle** Α
- USB-A & USB-C (20W) Е
- Double USB-A (Fast Charging Ports 18W) Μ
- HDMI H.
- CAT 6 6
- 12 RJ 12
- X Switched AC
- 3-Way Switch (Low Voltage) Y
- V USB-C (45W High Speed Charging Port)
- S USB-C (25W High Speed Charging Port)
- R Switched AC (Rocker Switch)
- D Dimmer Switch

#### Plug:

Supplied with Low Profile Flat 45° Angle 120 VAC Plug

**Optional Standard Straight 120 VAC Plug** 

Optional Straight 120 VAC Pass-through Plug

- CLEAN, COMPACT DESIGN
- STREAMLINED
- LOW PROFILE
- SIDE-EXITING CORDS
- PLUG & PLAY
- 6' AC CORD & PLUG (FLAT PLUG STANDARD)
- CUSTOMIZABLE CONFIGURATIONS AND FINISHES
- UL LISTED FOR MOUNTING IN FURNITURE
- 15A