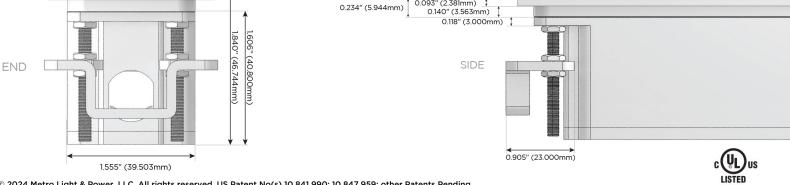

#### Plug:

Supplied with Low Profile Flat 45° Angle 120 VAC Plug

**Optional Standard Straight 120 VAC Plug** 

Optional Straight 120 VAC Pass-through Plug

- CLEAN, COMPACT DESIGN
- STREAMLINED
- LOW PROFILE
- SIDE-EXITING CORDS
- PLUG & PLAY
- 6' AC CORD & PLUG (FLAT PLUG STANDARD)
- CUSTOMIZABLE CONFIGURATIONS AND FINISHES
- UL LISTED FOR MOUNTING IN FURNITURE
- 15A