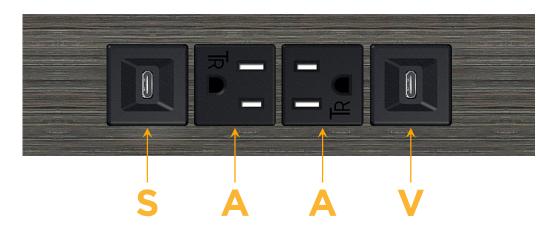

## Module/Port Options:

- **Tamper Resistant AC Receptacle** Α
- USB-A & USB-C (20W) Е
- Double USB-A (Fast Charging Ports 18W) Μ
- HDMI H.
- CAT 6 6
- 12 RJ 12
- X Switched AC
- 3-Way Switch (Low Voltage) Y
- V USB-C (45W High Speed Charging Port)
- S USB-C (25W High Speed Charging Port)
- R Switched AC (Rocker Switch)
- D Dimmer Switch