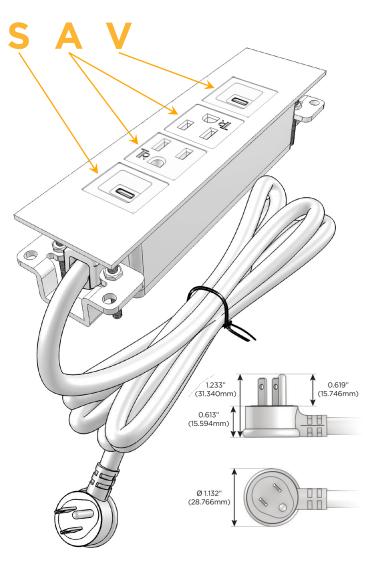

#### **Module/Port Options:**

- A Tamper Resistant AC Receptacle
- E USB-A & USB-C (20W)
- M Double USB-A (Fast Charging Ports 18W)
- H HDMI
- 6 CAT 6
- 12 RJ 12
- X Switched AC
- Y 3-Way Switch (Low Voltage)
- V USB-C (45W High Speed Charging Port)
- S USB-C (25W High Speed Charging Port)
- R Switched AC (Rocker Switch)
- **D** Dimmer Switch

#### Plug:

Supplied with Low Profile Flat 45° Angle 120 VAC Plug

Optional Standard Straight 120 VAC Plug

Optional Straight 120 VAC Pass-through Plug

- CLEAN, COMPACT DESIGN
- STREAMLINED
- LOW PROFILE
- SIDE-EXITING CORDS
- PLUG & PLAY
- 6' AC CORD & PLUG (FLAT PLUG STANDARD)
- CUSTOMIZABLE CONFIGURATIONS AND FINISHES
- UL LISTED FOR MOUNTING IN FURNITURE
- 15A

## **Modules/Ports:**

- USB-C (25W High Speed Charging Port)
- **Tamper Resistant AC Receptacle**
- USB-C (45W High Speed Charging Port)