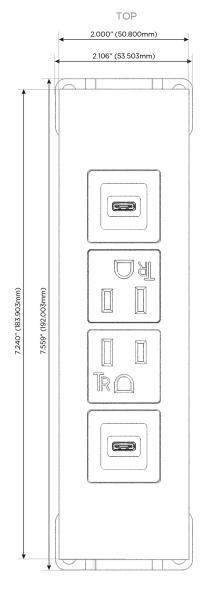

#### **Module/Port Options:**

- A Tamper Resistant AC Receptacle
- E USB-A & USB-C (20W)
- M Double USB-A (Fast Charging Ports 18W)
- H HDMI
- 6 CAT 6
- 12 RJ 12
- X Switched AC
- Y 3-Way Switch (Low Voltage)
- V USB-C (45W High Speed Charging Port)
- S USB-C (25W High Speed Charging Port)
- R Switched AC (Rocker Switch)
- **D** Dimmer Switch

## **Modules/Ports:**

- USB-C (25W High Speed Charging Port)
- **Tamper Resistant AC Receptacle**
- USB-C (45W High Speed Charging Port)