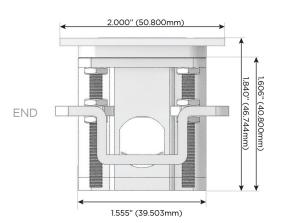

ng Port)
- S USB-C (25W High Speed Charging Port)
- R Switched AC (Rocker Switch)
- **D** Dimmer Switch

#### Plug:

Supplied with Low Profile Flat 45° Angle 120 VAC Plug

Optional Standard Straight 120 VAC Plug

Optional Straight 120 VAC Pass-through Plug

- CLEAN, COMPACT DESIGN
- STREAMLINED
- LOW PROFILE
- SIDE-EXITING CORDS
- PLUG & PLAY
- 6' AC CORD & PLUG (FLAT PLUG STANDARD)
- CUSTOMIZABLE CONFIGURATIONS AND FINISHES
- UL LISTED FOR MOUNTING IN FURNITURE
- 15A





#### AC POWER & DATA CONNECTIVITY SOLUTION

M-POWER-4T-SAAV-CTP

# Distributed by



Mormax Company, Inc.

914-699-0101

sales@mormax.com mormax.com

8 Westchester Plaza







## **Modules/Ports:**

- USB-C (25W High Speed Charging Port)
- **Tamper Resistant AC Receptacle**
- USB-C (45W High Speed Charging Port)