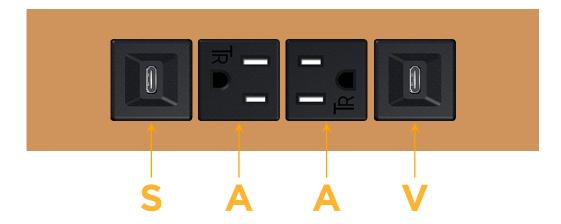

#### **Module/Port Options:**

- A Tamper Resistant AC Receptacle
- E USB-A & USB-C (20W)
- M Double USB-A (Fast Charging Ports 18W)
- H HDMI
- 6 CAT 6
- 12 RJ 12
- X Switched AC
- Y 3-Way Switch (Low Voltage)
- V USB-C (45W High Speed Charging Port)
- S USB-C (25W High Speed Charging Port)
- R Switched AC (Rocker Switch)
- **D** Dimmer Switch

## **Modules/Ports:**

- USB-C (25W High Speed Charging Port)
- **Tamper Resistant AC Receptacle**
- USB-C (45W High Speed Charging Port)