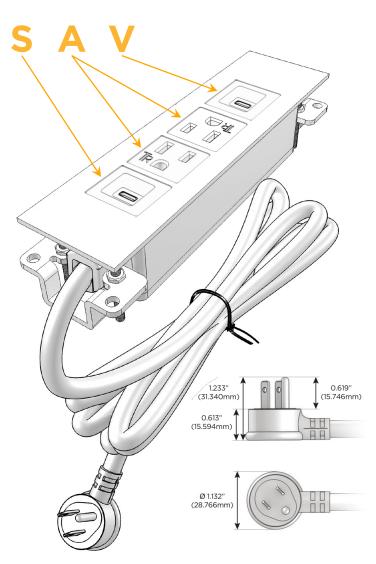

## Plug:

Supplied with Low Profile Flat 45° Angle 120 VAC

Optional Standard Straight 120 VAC Plug

Optional Straight 120 VAC Pass-through Plug

- CLEAN, COMPACT DESIGN
- **STREAMLINED**
- LOW PROFILE
- SIDE-EXITING CORDS
- **PLUG & PLAY**
- 6' AC CORD & PLUG (FLAT PLUG STANDARD)
- **CUSTOMIZABLE CONFIGURATIONS AND FINISHES**
- **UL LISTED FOR MOUNTING IN FURNITURE**
- 15A

## Specs: Modules/Ports:

- S USB-C (25W High Speed Charging Port)
- A Tamper Resistant AC Receptacle
- V USB-C (45W High Speed Charging Port)