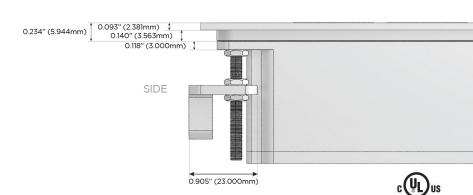

## AC POWER & DATA CONNECTIVITY SOLUTION

M-POWER-4T-SAAV-BZATP

## Specs: Modules/Ports:

- S USB-C (25W High Speed Charging Port)
- A Tamper Resistant AC Receptacle
- V USB-C (45W High Speed Charging Port)