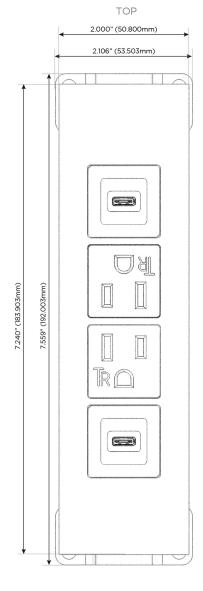

## Specs: Modules/Ports:

- S USB-C (25W High Speed Charging Port)
- A Tamper Resistant AC Receptacle
- V USB-C (45W High Speed Charging Port)