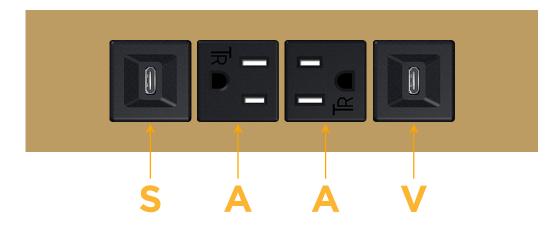

## Specs: Modules/Ports:

- S USB-C (25W High Speed Charging Port)
- A Tamper Resistant AC Receptacle
- V USB-C (45W High Speed Charging Port)