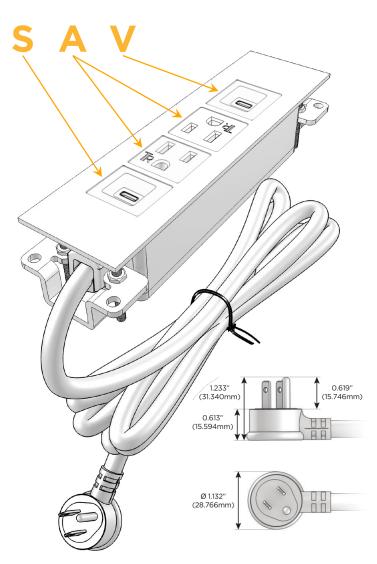

## Plug:

Supplied with Low Profile Flat 45° Angle 120 VAC

Optional Standard Straight 120 VAC Plug

Optional Straight 120 VAC Pass-through Plug

- CLEAN, COMPACT DESIGN
- **STREAMLINED**
- LOW PROFILE
- SIDE-EXITING CORDS
- **PLUG & PLAY**
- 6' AC CORD & PLUG (FLAT PLUG STANDARD)
- **CUSTOMIZABLE CONFIGURATIONS AND FINISHES**
- **UL LISTED FOR MOUNTING IN FURNITURE**
- 15A

# Modules/Ports:

- S USB-C (25W High Speed Charging Port)
- A Tamper Resistant AC Receptacle
- V USB-C (45W High Speed Charging Port)