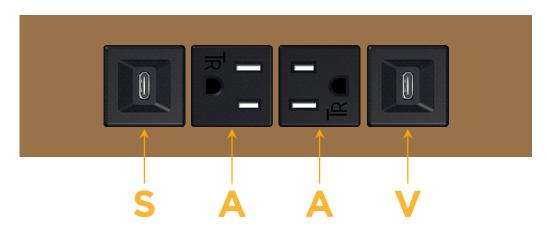

# Modules/Ports:

- S USB-C (25W High Speed Charging Port)
- A Tamper Resistant AC Receptacle
- V USB-C (45W High Speed Charging Port)