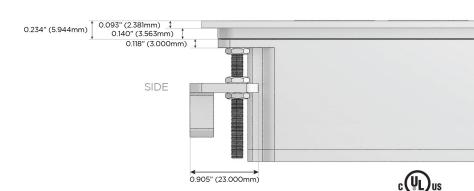

arging Port)
- R Switched AC (Rocker Switch)
- D Dimmer Switch

## Plug:

Supplied with Low Profile Flat 45° Angle 120 VAC

Optional Standard Straight 120 VAC Plug

Optional Straight 120 VAC Pass-through Plug

- CLEAN, COMPACT DESIGN
- **STREAMLINED**
- LOW PROFILE
- SIDE-EXITING CORDS
- **PLUG & PLAY**
- 6' AC CORD & PLUG (FLAT PLUG STANDARD)
- **CUSTOMIZABLE CONFIGURATIONS AND FINISHES**
- **UL LISTED FOR MOUNTING IN FURNITURE**
- 15A





## AC POWER & DATA CONNECTIVITY SOLUTION

M-POWER-4T-SAAV-BZ5ATP

Specs:

# Distributed by



Mormax Company, Inc.

8 Westchester Plaza

Elmsford, NY 10523

<u>&</u>

914-699-0101

sales@mormax.com
mormax.com

# Modules/Ports:

- S USB-C (25W High Speed Charging Port)
- A Tamper Resistant AC Receptacle
- V USB-C (45W High Speed Charging Port)