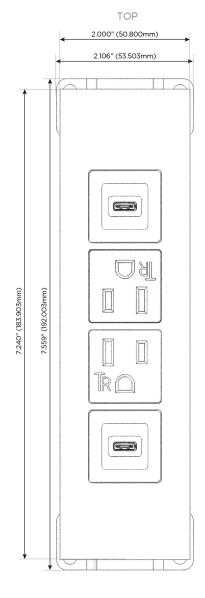

# Modules/Ports:

- S USB-C (25W High Speed Charging Port)
- A Tamper Resistant AC Receptacle
- V USB-C (45W High Speed Charging Port)