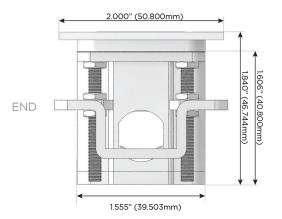

Port)
- R Switched AC (Rocker Switch)
- D Dimmer Switch

### Plug:

Supplied with Low Profile Flat 45° Angle 120 VAC

Optional Standard Straight 120 VAC Plug

Optional Straight 120 VAC Pass-through Plug

- CLEAN, COMPACT DESIGN
- **STREAMLINED**
- LOW PROFILE
- SIDE-EXITING CORDS
- **PLUG & PLAY**
- 6' AC CORD & PLUG (FLAT PLUG STANDARD)
- **CUSTOMIZABLE CONFIGURATIONS AND FINISHES**
- **UL LISTED FOR MOUNTING IN FURNITURE**
- 15A





### AC POWER & DATA CONNECTIVITY SOLUTION

M-POWER-4T-SAAV-BZ5AATP

Specs:

# Distributed by

MORMAX

Mormax Company, Inc.

8 Westchester Plaza

Elmsford, NY 10523

<u>&</u>

914-699-0101

sales@mormax.com
mormax.com

# Modules/Ports:

- S USB-C (25W High Speed Charging Port)
- A Tamper Resistant AC Receptacle
- V USB-C (45W High Speed Charging Port)