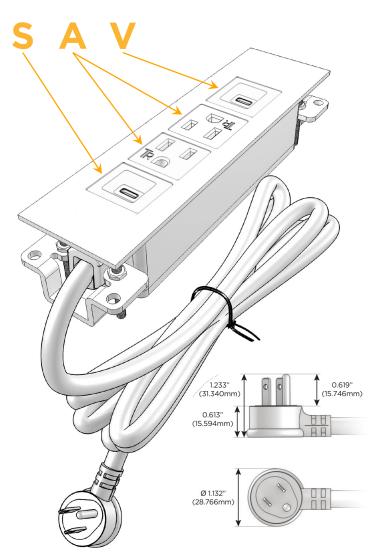

### Plug:

Supplied with Low Profile Flat 45° Angle 120 VAC

Optional Standard Straight 120 VAC Plug

Optional Straight 120 VAC Pass-through Plug

- CLEAN, COMPACT DESIGN
- **STREAMLINED**
- LOW PROFILE
- SIDE-EXITING CORDS
- **PLUG & PLAY**
- 6' AC CORD & PLUG (FLAT PLUG STANDARD)
- **CUSTOMIZABLE CONFIGURATIONS AND FINISHES**
- **UL LISTED FOR MOUNTING IN FURNITURE**
- 15A

### AC POWER & DATA CONNECTIVITY SOLUTION

M-POWER-4T-SAAV-BZ5AATP

Specs: