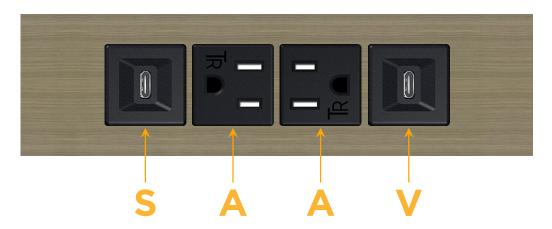

# Modules/Ports:

- S USB-C (25W High Speed Charging Port)
- A Tamper Resistant AC Receptacle
- V USB-C (45W High Speed Charging Port)