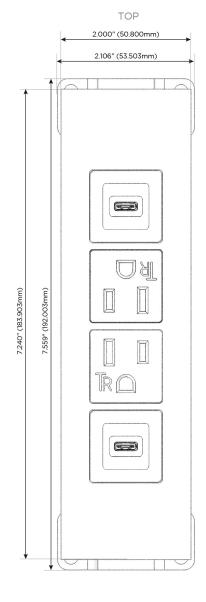

### AC POWER & DATA CONNECTIVITY SOLUTION

M-POWER-4T-SAAV-BZ5AATP

Specs:

# Modules/Ports:

- S USB-C (25W High Speed Charging Port)
- A Tamper Resistant AC Receptacle
- V USB-C (45W High Speed Charging Port)