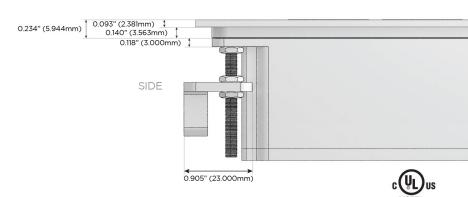

rt)
- R Switched AC (Rocker Switch)
- D Dimmer Switch

### Plug:

Supplied with Low Profile Flat 45° Angle 120 VAC

Optional Standard Straight 120 VAC Plug

Optional Straight 120 VAC Pass-through Plug

- CLEAN, COMPACT DESIGN
- **STREAMLINED**
- LOW PROFILE
- SIDE-EXITING CORDS
- **PLUG & PLAY**
- 6' AC CORD & PLUG (FLAT PLUG STANDARD)
- **CUSTOMIZABLE CONFIGURATIONS AND FINISHES**
- **UL LISTED FOR MOUNTING IN FURNITURE**
- 15A





### AC POWER & DATA CONNECTIVITY SOLUTION

M-POWER-4T-SAAV-BZ5AATP

Specs:

# Distributed by

MORMAX

Mormax Company, Inc.

8 Westchester Plaza

Elmsford, NY 10523

<u>&</u>

914-699-0101

sales@mormax.com
mormax.com

# Modules/Ports:

- S USB-C (25W High Speed Charging Port)
- A Tamper Resistant AC Receptacle
- V USB-C (45W High Speed Charging Port)