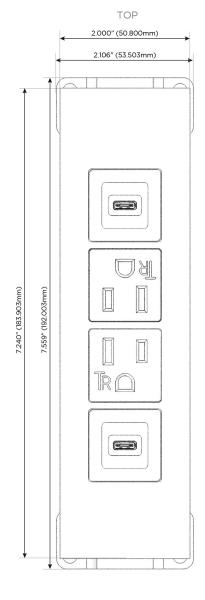

# **Modules/Ports:**

- S USB-C (25W High Speed Charging Port)
- A Tamper Resistant AC Receptacle
- V USB-C (45W High Speed Charging Port)