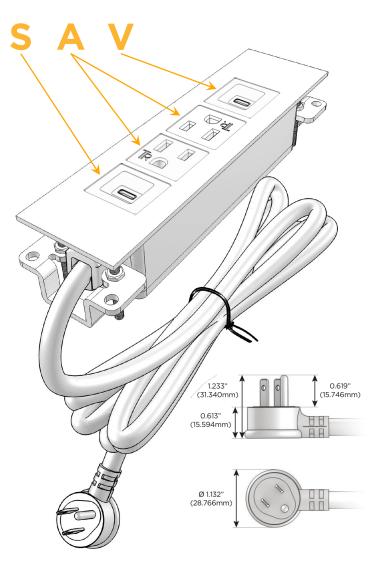

### Plug:

Supplied with Low Profile Flat 45° Angle 120 VAC

Optional Standard Straight 120 VAC Plug

Optional Straight 120 VAC Pass-through Plug

- CLEAN, COMPACT DESIGN
- **STREAMLINED**
- LOW PROFILE
- SIDE-EXITING CORDS
- **PLUG & PLAY**
- 6' AC CORD & PLUG (FLAT PLUG STANDARD)
- **CUSTOMIZABLE CONFIGURATIONS AND FINISHES**
- **UL LISTED FOR MOUNTING IN FURNITURE**
- 15A