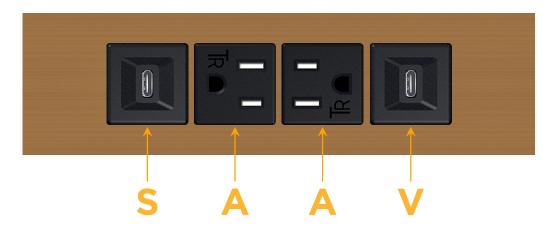

# **Modules/Ports:**

- S USB-C (25W High Speed Charging Port)
- A Tamper Resistant AC Receptacle
- V USB-C (45W High Speed Charging Port)