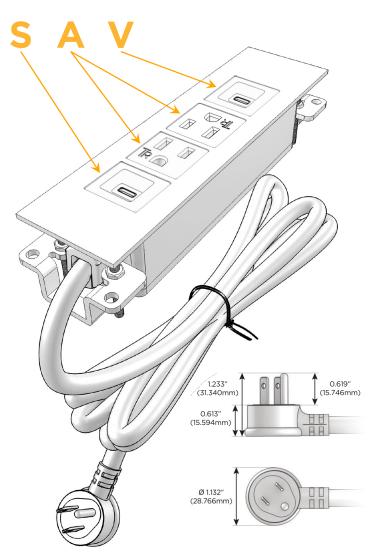

### Plug:

Supplied with Low Profile Flat 45° Angle 120 VAC

Optional Standard Straight 120 VAC Plug

Optional Straight 120 VAC Pass-through Plug

- CLEAN, COMPACT DESIGN
- **STREAMLINED**
- LOW PROFILE
- SIDE-EXITING CORDS
- **PLUG & PLAY**
- 6' AC CORD & PLUG (FLAT PLUG STANDARD)
- **CUSTOMIZABLE CONFIGURATIONS AND FINISHES**
- **UL LISTED FOR MOUNTING IN FURNITURE**
- 15A

# **Modules/Ports:**

- S USB-C (25W High Speed Charging Port)
- A Tamper Resistant AC Receptacle
- V USB-C (45W High Speed Charging Port)