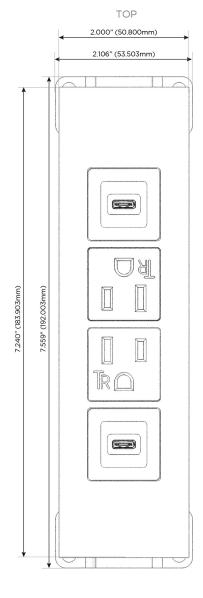

# **Modules/Ports:**

- S USB-C (25W High Speed Charging Port)
- A Tamper Resistant AC Receptacle
- V USB-C (45W High Speed Charging Port)