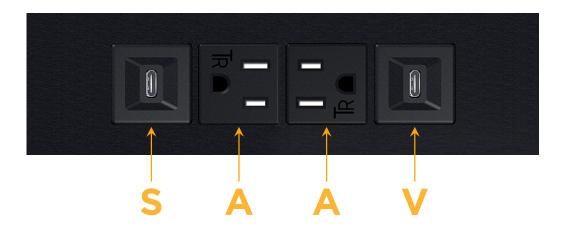

# **Modules/Ports:**

- S USB-C (25W High Speed Charging Port)
- A Tamper Resistant AC Receptacle
- V USB-C (45W High Speed Charging Port)