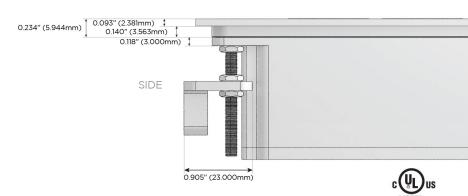

Switched AC (Rocker Switch)
- D **Dimmer Switch**

### Plug:

Supplied with Low Profile Flat 45° Angle 120 VAC

Optional Standard Straight 120 VAC Plug

Optional Straight 120 VAC Pass-through Plug

- CLEAN, COMPACT DESIGN
- **STREAMLINED**
- LOW PROFILE
- SIDE-EXITING CORDS
- **PLUG & PLAY**
- 6' AC CORD & PLUG (FLAT PLUG STANDARD)
- **CUSTOMIZABLE CONFIGURATIONS AND FINISHES**
- **UL LISTED FOR MOUNTING IN FURNITURE**
- 15A





### AC POWER & DATA CONNECTIVITY SOLUTION

M-POWER-4T-SAAV-BTP

# Distributed by



Mormax Company, Inc.

8 Westchester Plaza

Elmsford, NY 10523

<u>&</u>

914-699-0101

sales@mormax.com
mormax.com

SAAV-BIP

Specs:

# **Modules/Ports:**

- S USB-C (25W High Speed Charging Port)
- A Tamper Resistant AC Receptacle
- V USB-C (45W High Speed Charging Port)