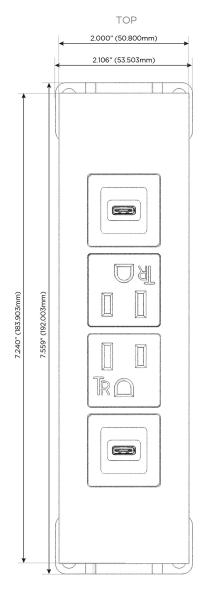

## **Modules/Ports:**

- USB-C (25W High Speed Charging Port)
- **Tamper Resistant AC Receptacle**
- USB-C (45W High Speed Charging Port)