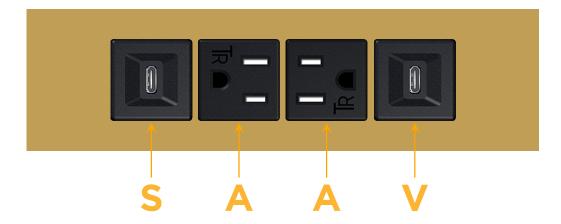

## **Modules/Ports:**

- USB-C (25W High Speed Charging Port)
- **Tamper Resistant AC Receptacle**
- USB-C (45W High Speed Charging Port)