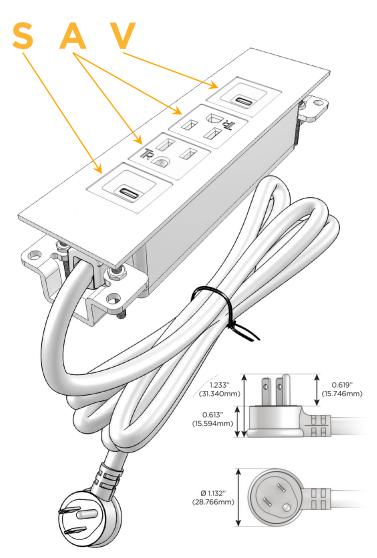

#### **Module/Port Options:**

- **Tamper Resistant AC Receptacle**
- USB-A & USB-C (20W)
- Double USB-A (Fast Charging Ports 18W)
- **HDMI**
- CAT 6
- 12 RJ 12
- X Switched AC
- 3-Way Switch (Low Voltage)
- V USB-C (45W High Speed Charging Port)
- USB-C (25W High Speed Charging Port)
- R Switched AC (Rocker Switch)
- D Dimmer Switch

#### Plug:

Supplied with Low Profile Flat 45° Angle 120 VAC

Optional Standard Straight 120 VAC Plug

Optional Straight 120 VAC Pass-through Plug

- CLEAN, COMPACT DESIGN
- **STREAMLINED**
- LOW PROFILE
- SIDE-EXITING CORDS
- **PLUG & PLAY**
- 6' AC CORD & PLUG (FLAT PLUG STANDARD)
- **CUSTOMIZABLE CONFIGURATIONS AND FINISHES**
- **UL LISTED FOR MOUNTING IN FURNITURE**
- 15A

## **Modules/Ports:**

- USB-C (25W High Speed Charging Port)
- **Tamper Resistant AC Receptacle**
- USB-C (45W High Speed Charging Port)