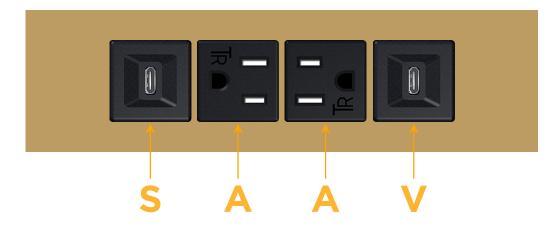

### AC POWER & DATA CONNECTIVITY SOLUTION

M-POWER-4T-SAAV-BRATP

Specs:

# Distributed by

Mormax Company, Inc.
8 Westchester Plaza

Elmsford, NY 10523

<u>&</u>

914-699-0101

sales@mormax.com
mormax.com

Modules/Ports:

- S USB-C (25W High Speed Charging Port)
- A Tamper Resistant AC Receptacle
- V USB-C (45W High Speed Charging Port)