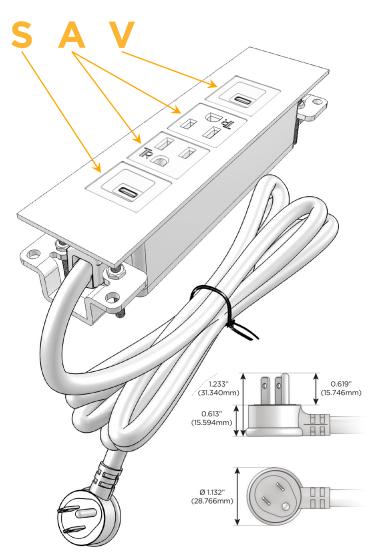

#### AC POWER & DATA CONNECTIVITY SOLUTION

M-POWER-4T-SAAV-BRATP

Distributed by

Mormax Company, Inc. 8 Westchester Plaza

Elmsford, NY 10523

914-699-0101 sales@mormax.com

mormax.com

Metro Light & Power's line of power & data solutions offers sophisticated design elements combined with greater ease of installation. Streamlined and low-profile, enhanced by side-exiting cords, our outlets advance the industry with their cutting edge look and feel. We believe flexibility is key, and we provide a variety of mounting options, including the ability to mount in limited spaces. Our outlets are available in many finishes and configurations, in addition to a custom color and finish capability for our clients.

### Plug:

Supplied with Low Profile Flat 45° Angle 120 VAC

Optional Standard Straight 120 VAC Plug

Optional Straight 120 VAC Pass-through Plug

- CLEAN, COMPACT DESIGN
- **STREAMLINED**
- LOW PROFILE
- SIDE-EXITING CORDS
- **PLUG & PLAY**
- 6' AC CORD & PLUG (FLAT PLUG STANDARD)
- **CUSTOMIZABLE CONFIGURATIONS AND FINISHES**
- **UL LISTED FOR MOUNTING IN FURNITURE**
- 15A

# Distributed by

Mormax Company, Inc.
8 Westchester Plaza

Elmsford, NY 10523

<u>&</u>

914-699-0101

sales@mormax.com
mormax.com

Modules/Ports:

- S USB-C (25W High Speed Charging Port)
- A Tamper Resistant AC Receptacle
- V USB-C (45W High Speed Charging Port)