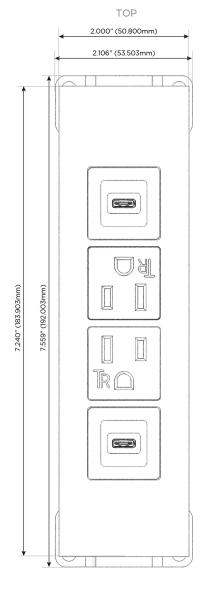

### AC POWER & DATA CONNECTIVITY SOLUTION

M-POWER-4T-SAAV-BRATP

Specs:

# Distributed by

Mormax Company, Inc.
8 Westchester Plaza

Elmsford, NY 10523

<u>&</u>

914-699-0101

sales@mormax.com
mormax.com

Modules/Ports:

- S USB-C (25W High Speed Charging Port)
- A Tamper Resistant AC Receptacle
- V USB-C (45W High Speed Charging Port)