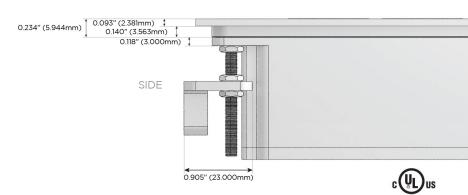

Charging Port)
- R Switched AC (Rocker Switch)
- D Dimmer Switch

### Plug:

Supplied with Low Profile Flat 45° Angle 120 VAC

Optional Standard Straight 120 VAC Plug

Optional Straight 120 VAC Pass-through Plug

- CLEAN, COMPACT DESIGN
- **STREAMLINED**
- LOW PROFILE
- SIDE-EXITING CORDS
- **PLUG & PLAY**
- 6' AC CORD & PLUG (FLAT PLUG STANDARD)
- **CUSTOMIZABLE CONFIGURATIONS AND FINISHES**
- **UL LISTED FOR MOUNTING IN FURNITURE**
- 15A





### AC POWER & DATA CONNECTIVITY SOLUTION

M-POWER-4T-SAAV-BRATP

Specs:

# Distributed by



Mormax Company, Inc.
8 Westchester Plaza

Elmsford, NY 10523

<u>&</u>

914-699-0101

sales@mormax.com
mormax.com

Modules/Ports:

- S USB-C (25W High Speed Charging Port)
- A Tamper Resistant AC Receptacle
- V USB-C (45W High Speed Charging Port)