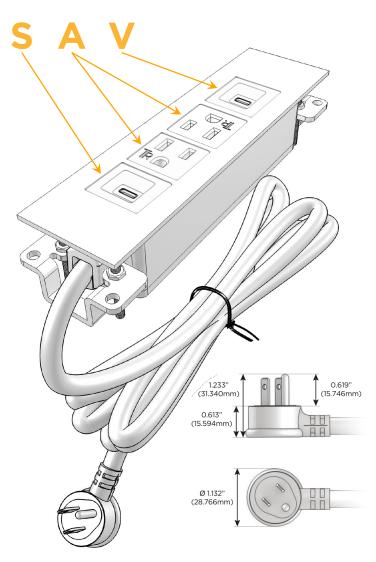

#### Plug:

Supplied with Low Profile Flat 45° Angle 120 VAC

Optional Standard Straight 120 VAC Plug

Optional Straight 120 VAC Pass-through Plug

- CLEAN, COMPACT DESIGN
- **STREAMLINED**
- LOW PROFILE
- SIDE-EXITING CORDS
- **PLUG & PLAY**
- 6' AC CORD & PLUG (FLAT PLUG STANDARD)
- **CUSTOMIZABLE CONFIGURATIONS AND FINISHES**
- **UL LISTED FOR MOUNTING IN FURNITURE**
- 15A

### **Modules/Ports:**

- USB-C (25W High Speed Charging Port)
- **Tamper Resistant AC Receptacle**
- USB-C (45W High Speed Charging Port)