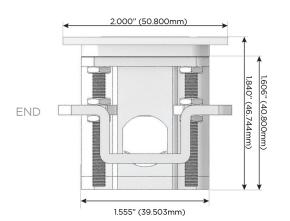

#### AC POWER & DATA CONNECTIVITY SOLUTION

M-POWER-4T-SAAV-BRAATP

Distributed by

Mormax Company, Inc. 8 Westchester Plaza

Elmsford, NY 10523

914-699-0101 sales@mormax.com

mormax.com

Metro Light & Power's line of power & data solutions offers sophisticated design elements combined with greater ease of installation. Streamlined and low-profile, enhanced by side-exiting cords, our outlets advance the industry with their cutting edge look and feel. We believe flexibility is key, and we provide a variety of mounting options, including the ability to mount in limited spaces. Our outlets are available in many finishes and configurations, in addition to a custom color and finish capability for our clients.

#### AC POWER & DATA CONNECTIVITY SOLUTION

M-POWER-4T-SAAV-BRAATP