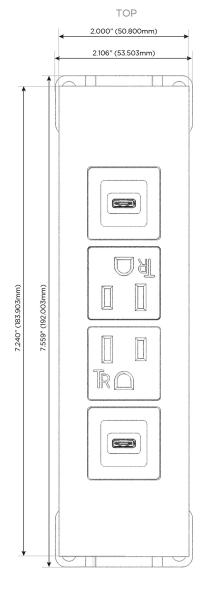

#### **Module/Port Options:**

- **Tamper Resistant AC Receptacle**
- USB-A & USB-C (20W)
- Double USB-A (Fast Charging Ports 18W)
- **HDMI**
- CAT 6
- 12 RJ 12
- X Switched AC
- 3-Way Switch (Low Voltage)
- V USB-C (45W High Speed Charging Port)
- USB-C (25W High Speed Charging Port)
- R Switched AC (Rocker Switch)
- D Dimmer Switch

### **Modules/Ports:**

- USB-C (25W High Speed Charging Port)
- **Tamper Resistant AC Receptacle**
- USB-C (45W High Speed Charging Port)