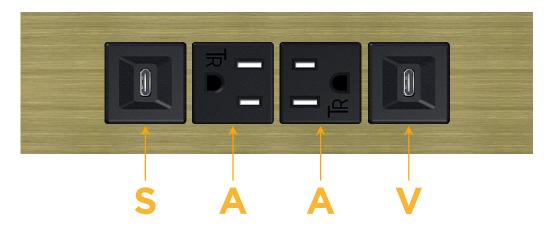

#### **Module/Port Options:**

- **Tamper Resistant AC Receptacle**
- USB-A & USB-C (20W)
- Double USB-A (Fast Charging Ports 18W)
- **HDMI**
- CAT 6
- 12 RJ 12
- X Switched AC
- 3-Way Switch (Low Voltage)
- V USB-C (45W High Speed Charging Port)
- USB-C (25W High Speed Charging Port)
- R Switched AC (Rocker Switch)
- D Dimmer Switch

### **Modules/Ports:**

- USB-C (25W High Speed Charging Port)
- **Tamper Resistant AC Receptacle**
- USB-C (45W High Speed Charging Port)