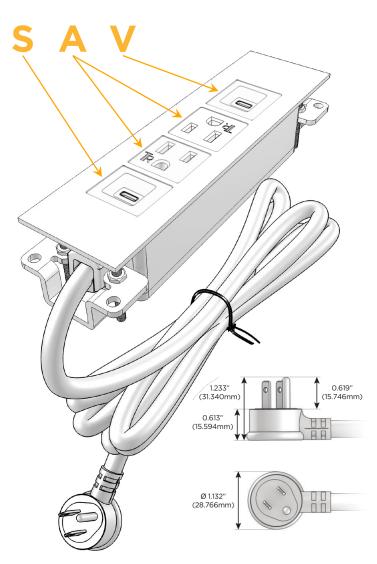

### **Module/Port Options:**

- **Tamper Resistant AC Receptacle**
- USB-A & USB-C (20W)
- Double USB-A (Fast Charging Ports 18W)
- **HDMI**
- CAT 6
- 12 RJ 12
- X Switched AC
- 3-Way Switch (Low Voltage)
- V USB-C (45W High Speed Charging Port)
- USB-C (25W High Speed Charging Port)
- R Switched AC (Rocker Switch)
- D **Dimmer Switch**

### Plug:

Supplied with Low Profile Flat 45° Angle 120 VAC

Optional Standard Straight 120 VAC Plug

Optional Straight 120 VAC Pass-through Plug

- CLEAN, COMPACT DESIGN
- **STREAMLINED**
- LOW PROFILE
- SIDE-EXITING CORDS
- **PLUG & PLAY**
- 6' AC CORD & PLUG (FLAT PLUG STANDARD)
- **CUSTOMIZABLE CONFIGURATIONS AND FINISHES**
- **UL LISTED FOR MOUNTING IN FURNITURE**
- 15A

## **Modules/Ports:**

- USB-C (25W High Speed Charging Port)
- **Tamper Resistant AC Receptacle**
- USB-C (45W High Speed Charging Port)