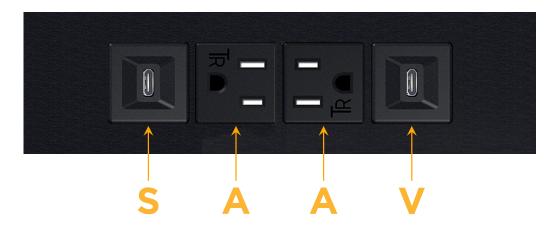

### **Module/Port Options:**

- **Tamper Resistant AC Receptacle**
- USB-A & USB-C (20W)
- Double USB-A (Fast Charging Ports 18W)
- **HDMI**
- CAT 6
- 12 RJ 12
- X Switched AC
- 3-Way Switch (Low Voltage)
- V USB-C (45W High Speed Charging Port)
- USB-C (25W High Speed Charging Port)
- R Switched AC (Rocker Switch)
- D **Dimmer Switch**

## **Modules/Ports:**

- USB-C (25W High Speed Charging Port)
- **Tamper Resistant AC Receptacle**
- USB-C (45W High Speed Charging Port)