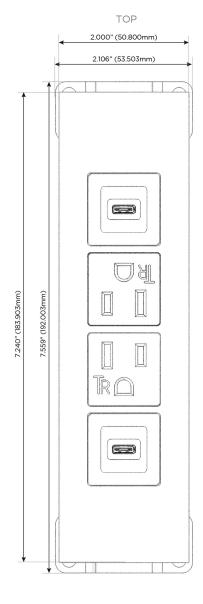

### **Module/Port Options:**

- **Tamper Resistant AC Receptacle**
- USB-A & USB-C (20W)
- Double USB-A (Fast Charging Ports 18W)
- **HDMI**
- CAT 6
- 12 RJ 12
- X Switched AC
- 3-Way Switch (Low Voltage)
- V USB-C (45W High Speed Charging Port)
- USB-C (25W High Speed Charging Port)
- R Switched AC (Rocker Switch)
- D **Dimmer Switch**

## **Modules/Ports:**

- USB-C (25W High Speed Charging Port)
- **Tamper Resistant AC Receptacle**
- USB-C (45W High Speed Charging Port)