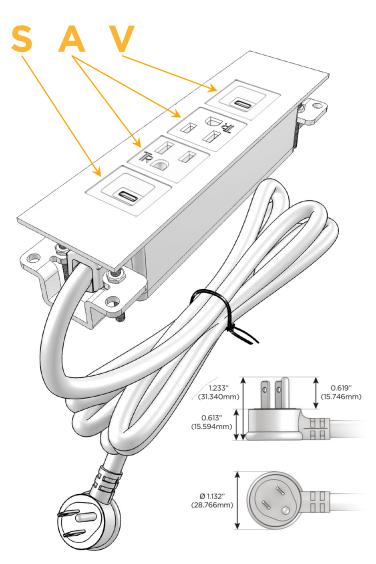

#### Plug:

Supplied with Low Profile Flat 45° Angle 120 VAC

Optional Standard Straight 120 VAC Plug

Optional Straight 120 VAC Pass-through Plug

- CLEAN, COMPACT DESIGN
- **STREAMLINED**
- LOW PROFILE
- SIDE-EXITING CORDS
- **PLUG & PLAY**
- 6' AC CORD & PLUG (FLAT PLUG STANDARD)
- **CUSTOMIZABLE CONFIGURATIONS AND FINISHES**
- **UL LISTED FOR MOUNTING IN FURNITURE**
- 15A

## **Modules/Ports:**

- S USB-C (25W High Speed Charging Port)
- A Tamper Resistant AC Receptacle
- V USB-C (45W High Speed Charging Port)