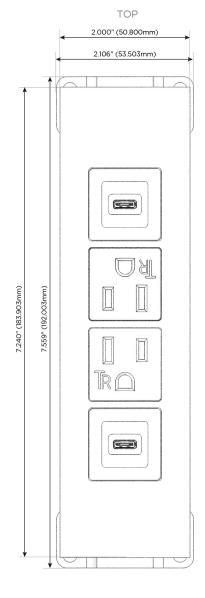

## **Modules/Ports:**

- S USB-C (25W High Speed Charging Port)
- A Tamper Resistant AC Receptacle
- V USB-C (45W High Speed Charging Port)