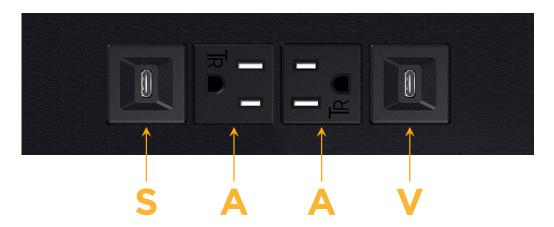

#### **Module/Port Options:**

- **Tamper Resistant AC Receptacle**
- USB-A & USB-C (20W)
- Double USB-A (Fast Charging Ports 18W)
- **HDMI**
- CAT 6
- 12 RJ 12
- X Switched AC
- 3-Way Switch (Low Voltage)
- V USB-C (45W High Speed Charging Port)
- USB-C (25W High Speed Charging Port)
- R Switched AC (Rocker Switch)
- D **Dimmer Switch**

## **Modules/Ports:**

- S USB-C (25W High Speed Charging Port)
- A Tamper Resistant AC Receptacle
- V USB-C (45W High Speed Charging Port)