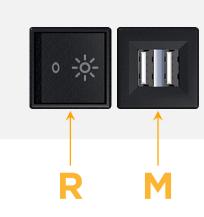

# Module/Port Options:

- **Tamper Resistant AC Receptacle** Α
- USB-A & USB-C (20W) Е
- Double USB-A (Fast Charging Ports 18W) Μ
- HDMI H.
- CAT 6 6
- 12 RJ 12
- X Switched AC
- 3-Way Switch (Low Voltage) Y
- V USB-C (45W High Speed Charging Port)
- S USB-C (25W High Speed Charging Port)
- R Switched AC (Rocker Switch)
- D Dimmer Switch