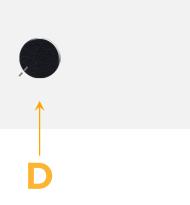

# Module/Port Options:

- **Tamper Resistant AC Receptacle** Α
- USB-A & USB-C (20W) Е
- Double USB-A (Fast Charging Ports 18W) Μ
- HDMI H.
- CAT 6 6
- 12 RJ 12
- X Switched AC
- 3-Way Switch (Low Voltage) Y
- V USB-C (45W High Speed Charging Port)
- S USB-C (25W High Speed Charging Port)
- R Switched AC (Rocker Switch)
- D Dimmer Switch