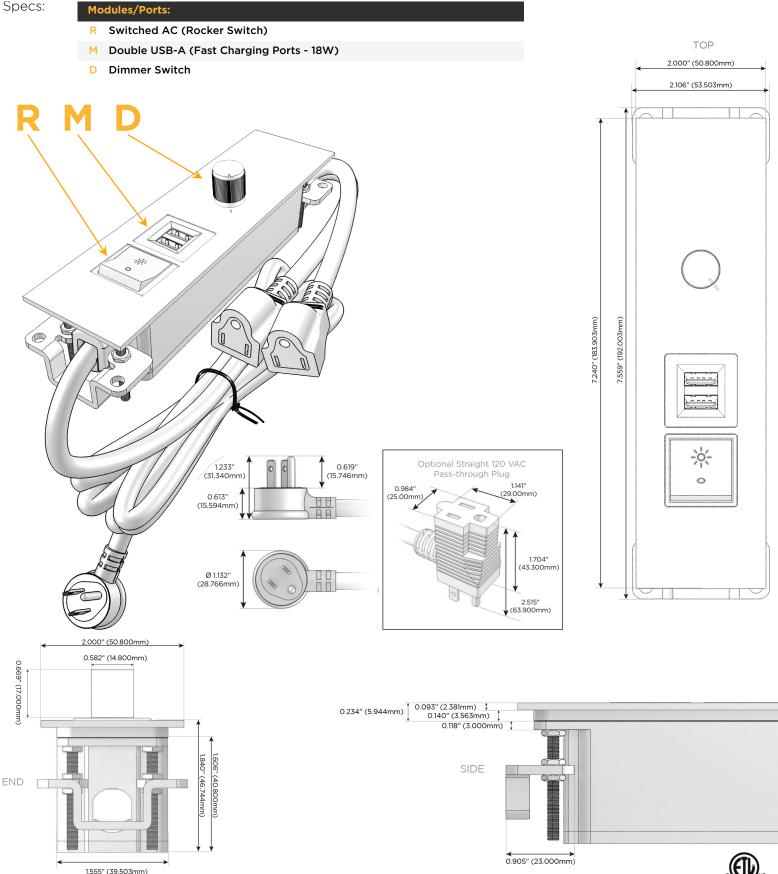

# Module/Port Options:

- **Tamper Resistant AC Receptacle** Α
- USB-A & USB-C (20W) Е
- Double USB-A (Fast Charging Ports 18W) Μ
- HDMI H.
- CAT 6 6
- 12 RJ 12
- X Switched AC
- 3-Way Switch (Low Voltage) Y
- V USB-C (45W High Speed Charging Port)
- S USB-C (25W High Speed Charging Port)
- R Switched AC (Rocker Switch)
- D Dimmer Switch

### Plug:

Supplied with Low Profile Flat 45° Angle 120 VAC Plug

- **Optional Standard Straight 120 VAC Plug**
- Optional Straight 120 VAC Pass-through Plug

- CLEAN, COMPACT DESIGN
- STREAMLINED
- LOW PROFILE
- SIDE-EXITING CORDS
- PLUG & PLAY
- 6' AC CORD & PLUG (FLAT PLUG STANDARD)
- CUSTOMIZABLE CONFIGURATIONS AND FINISHES
- ETL LISTED FOR MOUNTING IN FURNITURE
- 15A