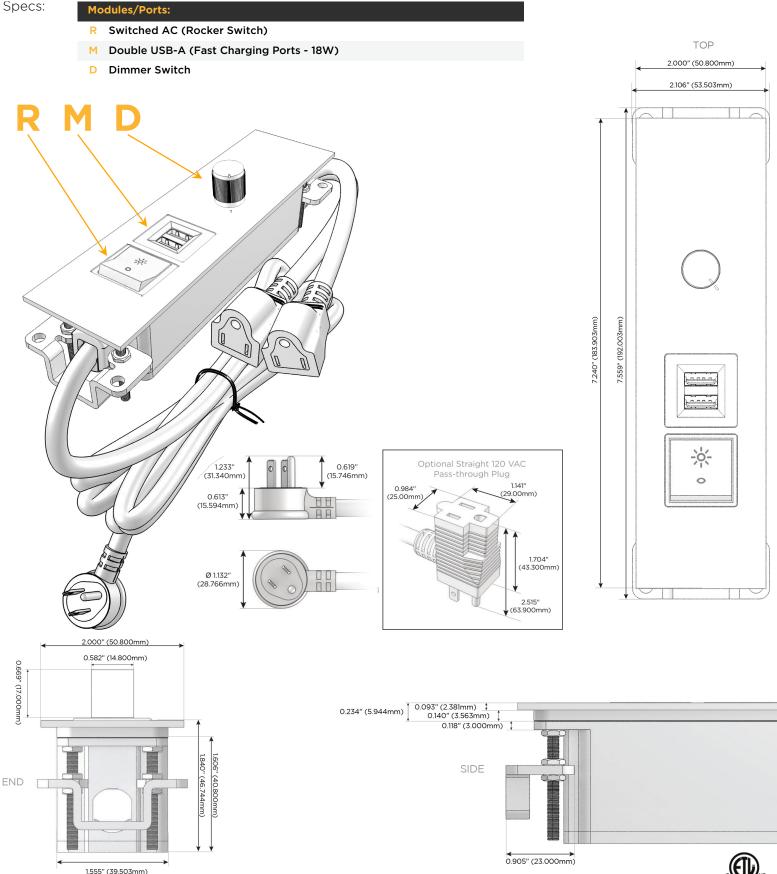

## Module/Port Options:

- **Tamper Resistant AC Receptacle** Α
- USB-A & USB-C (20W) Е
- Double USB-A (Fast Charging Ports 18W) M
- HDMI H.
- CAT 6 6
- 12 RJ 12
- X Switched AC
- 3-Way Switch (Low Voltage) Y
- V USB-C (45W High Speed Charging Port)
- S USB-C (25W High Speed Charging Port)
- R Switched AC (Rocker Switch)
- D Dimmer Switch

#### Plug:

Supplied with Low Profile Flat 45° Angle 120 VAC Plug

- **Optional Standard Straight 120 VAC Plug**
- Optional Straight 120 VAC Pass-through Plug

- CLEAN, COMPACT DESIGN
- STREAMLINED
- LOW PROFILE
- SIDE-EXITING CORDS
- PLUG & PLAY
- 6' AC CORD & PLUG (FLAT PLUG STANDARD)
- CUSTOMIZABLE CONFIGURATIONS AND FINISHES
- ETL LISTED FOR MOUNTING IN FURNITURE
- 15A