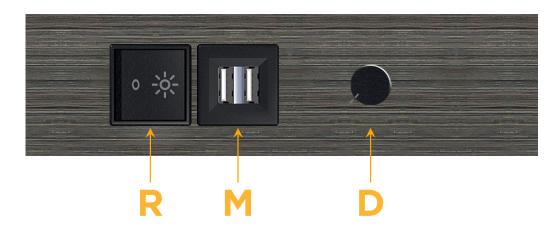

## Module/Port Options:

- **Tamper Resistant AC Receptacle** Α
- USB-A & USB-C (20W) Е
- Double USB-A (Fast Charging Ports 18W) M
- HDMI H.
- CAT 6 6
- 12 RJ 12
- X Switched AC
- 3-Way Switch (Low Voltage) Y
- V USB-C (45W High Speed Charging Port)
- S USB-C (25W High Speed Charging Port)
- R Switched AC (Rocker Switch)
- D Dimmer Switch