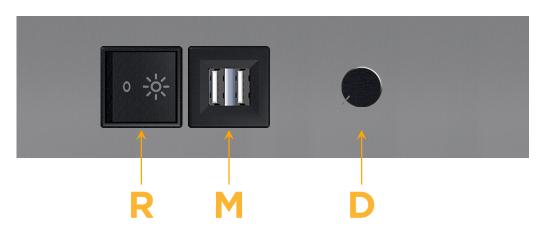

### es: Module/Port Options:

- A Tamper Resistant AC Receptacle
- E USB-A & USB-C (20W)
- M Double USB-A (Fast Charging Ports 18W)
- H HDMI
- 6 CAT 6
- 12 RJ 12
- X Switched AC
- Y 3-Way Switch (Low Voltage)
- V USB-C (45W High Speed Charging Port)
- S USB-C (25W High Speed Charging Port)
- R Switched AC (Rocker Switch)
- D Dimmer Switch