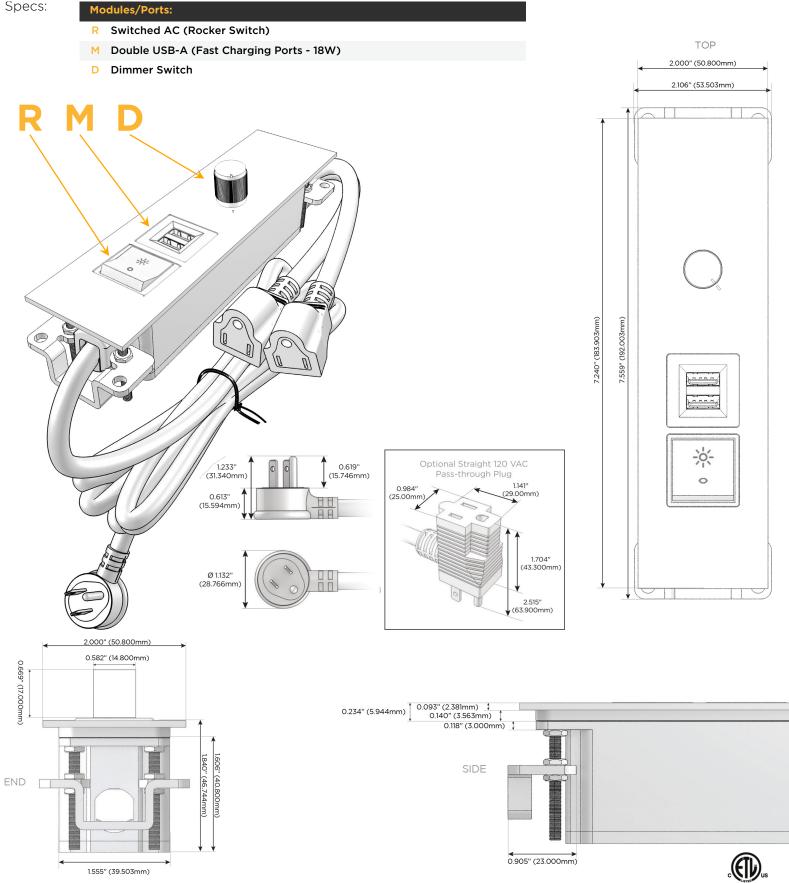

### es: Module/Port Options:

- A Tamper Resistant AC Receptacle
- E USB-A & USB-C (20W)
- M Double USB-A (Fast Charging Ports 18W)
- H HDMI
- 6 CAT 6
- 12 RJ 12
- X Switched AC
- Y 3-Way Switch (Low Voltage)
- V USB-C (45W High Speed Charging Port)
- S USB-C (25W High Speed Charging Port)
- R Switched AC (Rocker Switch)
- D Dimmer Switch

#### Plug:

Supplied with Low Profile Flat 45° Angle 120 VAC Plug

Optional Standard Straight 120 VAC Plug

Optional Straight 120 VAC Pass-through Plug

- CLEAN, COMPACT DESIGN
- STREAMLINED
- LOW PROFILE
- SIDE-EXITING CORDS
- PLUG & PLAY
- 6' AC CORD & PLUG (FLAT PLUG STANDARD)
- CUSTOMIZABLE CONFIGURATIONS AND FINISHES
- ETL LISTED FOR MOUNTING IN FURNITURE
- 15A