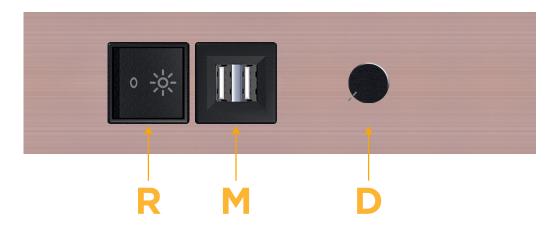

sales@mormax.com mormax.com

I-KMD-CH3TP

Modules/Ports:

- R Switched AC (Rocker Switch)
- M Double USB-A (Fast Charging Ports 18W)
- Dimmer Switch

0.234" (5.944mm)