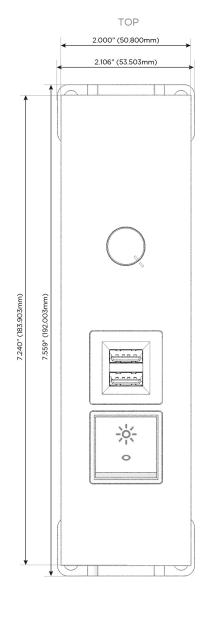

sales@mormax.com mormax.com

I-KMD-CH3TP

Modules/Ports:

- R Switched AC (Rocker Switch)
- M Double USB-A (Fast Charging Ports 18W)
- Dimmer Switch

0.234" (5.944mm)