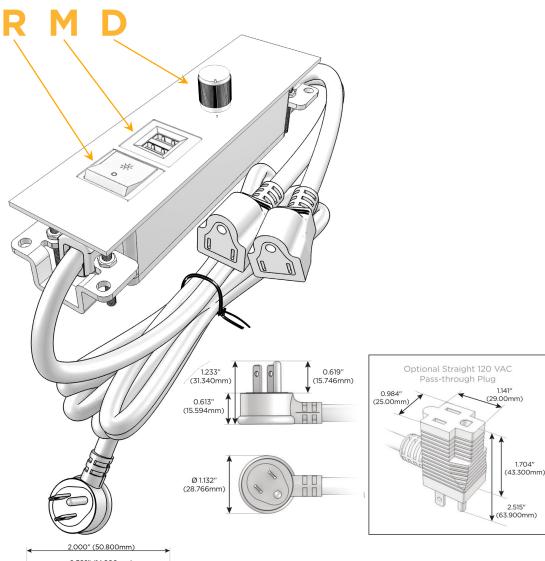

# Plug:

Supplied with Low Profile Flat 45° Angle 120 VAC

Optional Standard Straight 120 VAC Plug

Optional Straight 120 VAC Pass-through Plug

- CLEAN, COMPACT DESIGN
- **STREAMLINED**
- LOW PROFILE
- SIDE-EXITING CORDS
- **PLUG & PLAY**
- 6' AC CORD & PLUG (FLAT PLUG STANDARD)
- **CUSTOMIZABLE CONFIGURATIONS AND FINISHES**
- ETL LISTED FOR MOUNTING IN FURNITURE
- 15A

sales@mormax.com mormax.com

I-KMD-CH3TP

Modules/Ports:

- R Switched AC (Rocker Switch)
- M Double USB-A (Fast Charging Ports 18W)
- Dimmer Switch

0.234" (5.944mm)