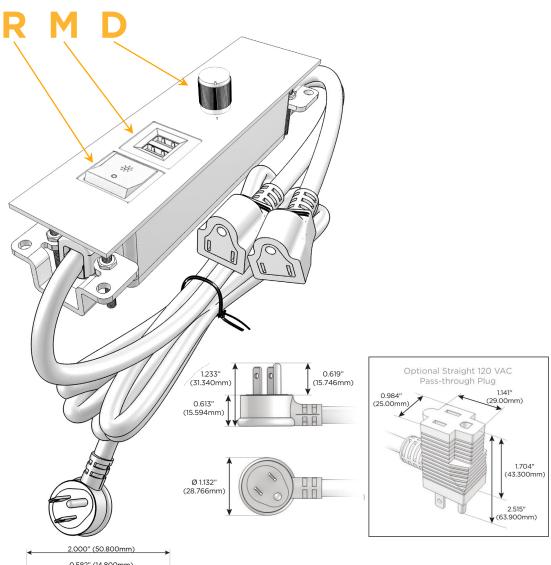

## **Module/Port Options:**

- **Tamper Resistant AC Receptacle**
- USB-A & USB-C (20W)
- Double USB-A (Fast Charging Ports 18W)
- **HDMI**
- CAT 6
- 12 RJ 12
- X Switched AC
- 3-Way Switch (Low Voltage)
- V USB-C (45W High Speed Charging Port)
- USB-C (25W High Speed Charging Port)
- R Switched AC (Rocker Switch)
- D Dimmer Switch

## Plug:

Supplied with Low Profile Flat 45° Angle 120 VAC

Optional Standard Straight 120 VAC Plug

Optional Straight 120 VAC Pass-through Plug

- CLEAN, COMPACT DESIGN
- **STREAMLINED**
- LOW PROFILE
- SIDE-EXITING CORDS
- **PLUG & PLAY**
- 6' AC CORD & PLUG (FLAT PLUG STANDARD)
- **CUSTOMIZABLE CONFIGURATIONS AND FINISHES**
- ETL LISTED FOR MOUNTING IN FURNITURE
- 15A

# Specs: Modules/Ports:

- R Switched AC (Rocker Switch)
- M Double USB-A (Fast Charging Ports 18W)
- Dimmer Switch