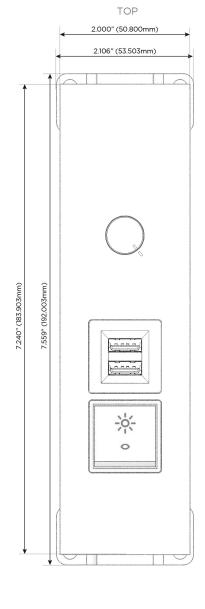

## **Module/Port Options:**

- **Tamper Resistant AC Receptacle**
- USB-A & USB-C (20W)
- Double USB-A (Fast Charging Ports 18W)
- **HDMI**
- CAT 6
- 12 RJ 12
- X Switched AC
- 3-Way Switch (Low Voltage)
- V USB-C (45W High Speed Charging Port)
- USB-C (25W High Speed Charging Port)
- R Switched AC (Rocker Switch)
- D Dimmer Switch

# Specs: Modules/Ports:

- R Switched AC (Rocker Switch)
- M Double USB-A (Fast Charging Ports 18W)
- Dimmer Switch