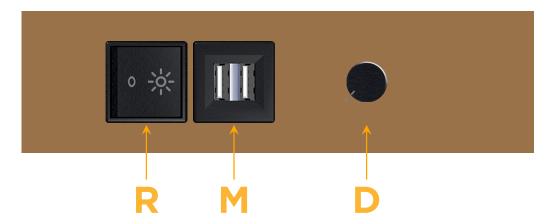

## **Module/Port Options:**

- **Tamper Resistant AC Receptacle**
- USB-A & USB-C (20W)
- Double USB-A (Fast Charging Ports 18W)
- **HDMI**
- CAT 6
- 12 RJ 12
- X Switched AC
- 3-Way Switch (Low Voltage)
- V USB-C (45W High Speed Charging Port)
- USB-C (25W High Speed Charging Port)
- R Switched AC (Rocker Switch)
- D Dimmer Switch

# Specs: Modules/Ports:

- R Switched AC (Rocker Switch)
- M Double USB-A (Fast Charging Ports 18W)
- Dimmer Switch