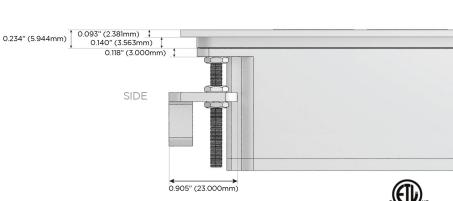

## Features:

## Plug:

Supplied with Low Profile Flat 45° Angle 120 VAC

Optional Standard Straight 120 VAC Plug

Optional Straight 120 VAC Pass-through Plug

- CLEAN, COMPACT DESIGN
- **STREAMLINED**
- LOW PROFILE
- SIDE-EXITING CORDS
- **PLUG & PLAY**
- 6' AC CORD & PLUG (FLAT PLUG STANDARD)
- **CUSTOMIZABLE CONFIGURATIONS AND FINISHES**
- ETL LISTED FOR MOUNTING IN FURNITURE
- 15A