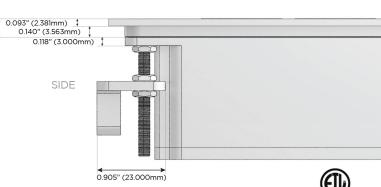

# Distributed by

Mormax Company, Inc.

914-699-0101

sales@mormax.com mormax.com

TOP

8 Westchester Plaza Elmsford, NY 10523

Specs: Modules/Ports:

R Switched AC (Rocker Switch)

E USB-A & USB-C (20W)

Dimmer Switch

0.234" (5.944mm)