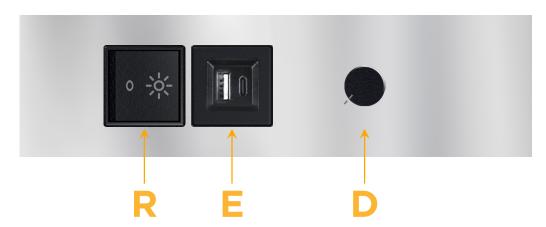

## **Module/Port Options:**

- **Tamper Resistant AC Receptacle**
- USB-A & USB-C (20W)
- Double USB-A (Fast Charging Ports 18W)
- **HDMI**
- CAT 6
- 12 RJ 12
- X Switched AC
- 3-Way Switch (Low Voltage)
- V USB-C (45W High Speed Charging Port)
- USB-C (25W High Speed Charging Port)
- R Switched AC (Rocker Switch)
- D Dimmer Switch

# Distributed by

Mormax Company, Inc.

914-699-0101

sales@mormax.com mormax.com

TOP

8 Westchester Plaza Elmsford, NY 10523

Specs: Modules/Ports:

R Switched AC (Rocker Switch)

E USB-A & USB-C (20W)

Dimmer Switch

0.234" (5.944mm)