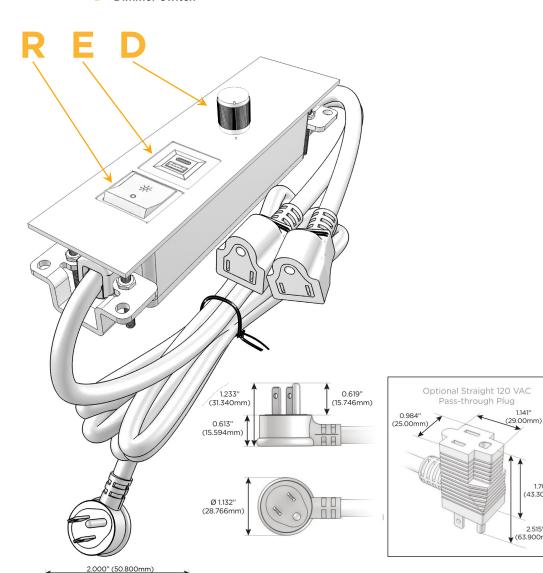

## **Module/Port Options:**

- **Tamper Resistant AC Receptacle**
- USB-A & USB-C (20W)
- Double USB-A (Fast Charging Ports 18W)
- **HDMI**
- CAT 6
- 12 RJ 12
- X Switched AC
- 3-Way Switch (Low Voltage)
- V USB-C (45W High Speed Charging Port)
- USB-C (25W High Speed Charging Port)
- R Switched AC (Rocker Switch)
- D Dimmer Switch

## Plug:

Supplied with Low Profile Flat 45° Angle 120 VAC

Optional Standard Straight 120 VAC Plug

Optional Straight 120 VAC Pass-through Plug

- CLEAN, COMPACT DESIGN
- **STREAMLINED**
- LOW PROFILE
- SIDE-EXITING CORDS
- **PLUG & PLAY**
- 6' AC CORD & PLUG (FLAT PLUG STANDARD)
- **CUSTOMIZABLE CONFIGURATIONS AND FINISHES**
- ETL LISTED FOR MOUNTING IN FURNITURE
- 15A

# Distributed by

Mormax Company, Inc.

914-699-0101

sales@mormax.com mormax.com

TOP

8 Westchester Plaza Elmsford, NY 10523

Specs: Modules/Ports:

R Switched AC (Rocker Switch)