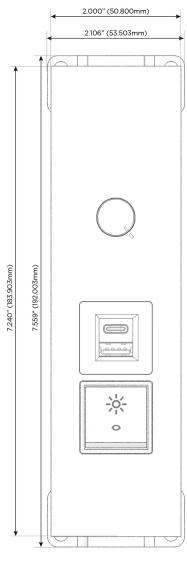

## **Module/Port Options:**

- **Tamper Resistant AC Receptacle**
- USB-A & USB-C (20W)
- Double USB-A (Fast Charging Ports 18W)
- **HDMI**
- CAT 6
- 12 RJ 12
- X Switched AC
- 3-Way Switch (Low Voltage)
- V USB-C (45W High Speed Charging Port)
- USB-C (25W High Speed Charging Port)
- R Switched AC (Rocker Switch)
- D Dimmer Switch

# Distributed by

Mormax Company, Inc.

914-699-0101

sales@mormax.com mormax.com

TOP

8 Westchester Plaza Elmsford, NY 10523

Specs: Modules/Ports:

R Switched AC (Rocker Switch)

E USB-A & USB-C (20W)

Dimmer Switch

0.234" (5.944mm)