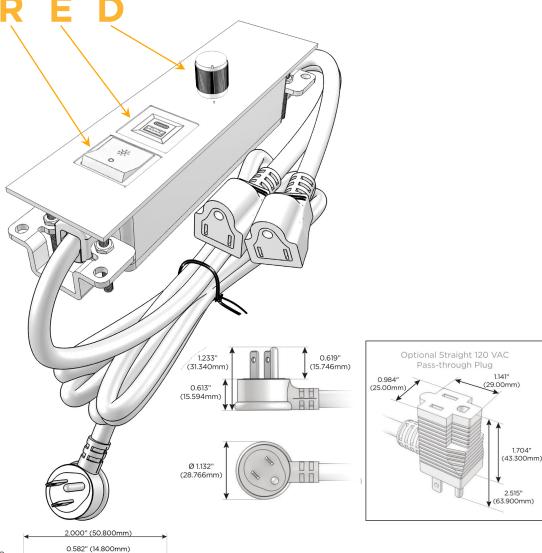

#### Plug:

Supplied with Low Profile Flat 45° Angle 120 VAC

Optional Standard Straight 120 VAC Plug

Optional Straight 120 VAC Pass-through Plug

- CLEAN, COMPACT DESIGN
- **STREAMLINED**
- LOW PROFILE
- SIDE-EXITING CORDS
- **PLUG & PLAY**
- 6' AC CORD & PLUG (FLAT PLUG STANDARD)
- **CUSTOMIZABLE CONFIGURATIONS AND FINISHES**
- ETL LISTED FOR MOUNTING IN FURNITURE
- 15A

#### AC POWER & DATA CONNECTIVITY SOLUTION

M-POWER-4T-RED-BRASTP

Specs:

## Distributed by

Mormax Company, Inc.
8 Westchester Plaza

Elmsford, NY 10523

abla

914-699-0101

sales@mormax.com
mormax.com

Modules/Ports:

R Switched AC (Rocker Switch)

E USB-A & USB-C (20W)

Dimmer Switch

0.234" (5.944mm)