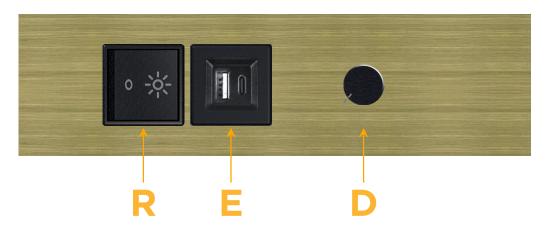

#### **Module/Port Options:**

- **Tamper Resistant AC Receptacle**
- USB-A & USB-C (20W)
- Double USB-A (Fast Charging Ports 18W)
- **HDMI**
- CAT 6
- 12 RJ 12
- X Switched AC
- 3-Way Switch (Low Voltage)
- V USB-C (45W High Speed Charging Port)
- USB-C (25W High Speed Charging Port)
- R Switched AC (Rocker Switch)
- D Dimmer Switch

## Distributed by

Mormax Company, Inc.
8 Westchester Plaza

Elmsford, NY 10523

abla

914-699-0101

sales@mormax.com
mormax.com

Modules/Ports:

R Switched AC (Rocker Switch)

E USB-A & USB-C (20W)

Dimmer Switch

0.234" (5.944mm)