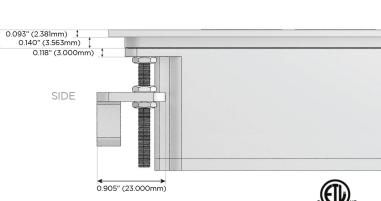

(45W High Speed Charging Port)
- USB-C (25W High Speed Charging Port)
- R Switched AC (Rocker Switch)
- D Dimmer Switch

#### Plug:

Supplied with Low Profile Flat 45° Angle 120 VAC

Optional Standard Straight 120 VAC Plug

Optional Straight 120 VAC Pass-through Plug

- CLEAN, COMPACT DESIGN
- **STREAMLINED**
- LOW PROFILE
- SIDE-EXITING CORDS
- **PLUG & PLAY**
- 6' AC CORD & PLUG (FLAT PLUG STANDARD)
- **CUSTOMIZABLE CONFIGURATIONS AND FINISHES**
- ETL LISTED FOR MOUNTING IN FURNITURE
- 15A





#### AC POWER & DATA CONNECTIVITY SOLUTION

M-POWER-4T-RED-BRASTP

Specs:

## Distributed by



Mormax Company, Inc.
8 Westchester Plaza

Elmsford, NY 10523

abla

914-699-0101

sales@mormax.com
mormax.com

Modules/Ports:

R Switched AC (Rocker Switch)

E USB-A & USB-C (20W)

Dimmer Switch









0.234" (5.944mm)