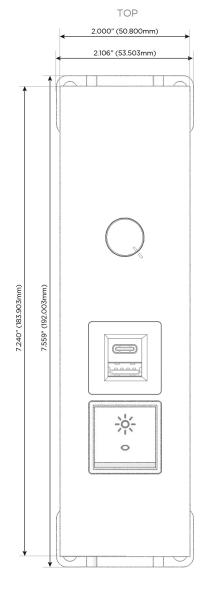

#### AC POWER & DATA CONNECTIVITY SOLUTION

M-POWER-4T-RED-BRASTP

Specs:

## Distributed by

Mormax Company, Inc.
8 Westchester Plaza

Elmsford, NY 10523

abla

914-699-0101

sales@mormax.com
mormax.com

Modules/Ports:

R Switched AC (Rocker Switch)

E USB-A & USB-C (20W)

Dimmer Switch

0.234" (5.944mm)