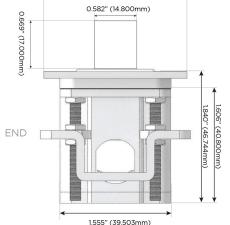

#### AC POWER & DATA CONNECTIVITY SOLUTION

M-POWER-4T-RED-BRASTP

Specs:

## Distributed by

Mormax Company, Inc.
8 Westchester Plaza

Elmsford, NY 10523

abla

914-699-0101

sales@mormax.com
mormax.com

Modules/Ports:

R Switched AC (Rocker Switch)

E USB-A & USB-C (20W)

Dimmer Switch

0.234" (5.944mm)