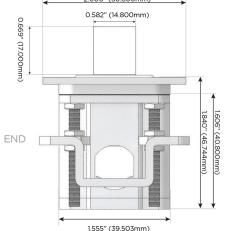

#### Plug:

Supplied with Low Profile Flat 45° Angle 120 VAC

Optional Standard Straight 120 VAC Plug

Optional Straight 120 VAC Pass-through Plug

- CLEAN, COMPACT DESIGN
- **STREAMLINED**
- LOW PROFILE
- SIDE-EXITING CORDS
- **PLUG & PLAY**
- 6' AC CORD & PLUG (FLAT PLUG STANDARD)
- **CUSTOMIZABLE CONFIGURATIONS AND FINISHES**
- ETL LISTED FOR MOUNTING IN FURNITURE
- 15A