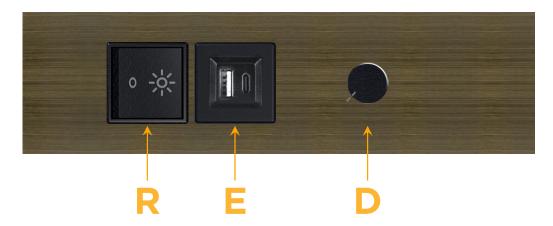

## Specs: Modules/Ports:

- R Switched AC (Rocker Switch)
- E USB-A & USB-C (20W)
- D Dimmer Switch

0.234" (5.944mm)