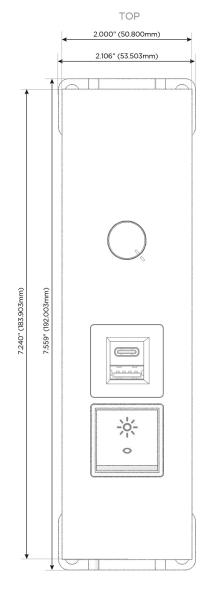

#### **Module/Port Options:**

- **Tamper Resistant AC Receptacle**
- USB-A & USB-C (20W)
- Double USB-A (Fast Charging Ports 18W)
- **HDMI**
- CAT 6
- 12 RJ 12
- X Switched AC
- 3-Way Switch (Low Voltage)
- V USB-C (45W High Speed Charging Port)
- USB-C (25W High Speed Charging Port)
- R Switched AC (Rocker Switch)
- D **Dimmer Switch**

## Specs: Modules/Ports:

- R Switched AC (Rocker Switch)
- E USB-A & USB-C (20W)
- D Dimmer Switch

0.234" (5.944mm)