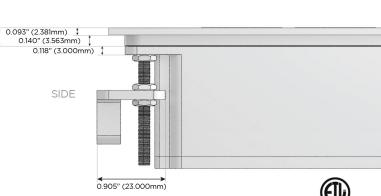

### Features:

#### Plug:

Supplied with Low Profile Flat 45° Angle 120 VAC

Optional Standard Straight 120 VAC Plug

Optional Straight 120 VAC Pass-through Plug

- CLEAN, COMPACT DESIGN
- **STREAMLINED**
- LOW PROFILE
- SIDE-EXITING CORDS
- **PLUG & PLAY**
- 6' AC CORD & PLUG (FLAT PLUG STANDARD)
- **CUSTOMIZABLE CONFIGURATIONS AND FINISHES**
- ETL LISTED FOR MOUNTING IN FURNITURE
- 15A