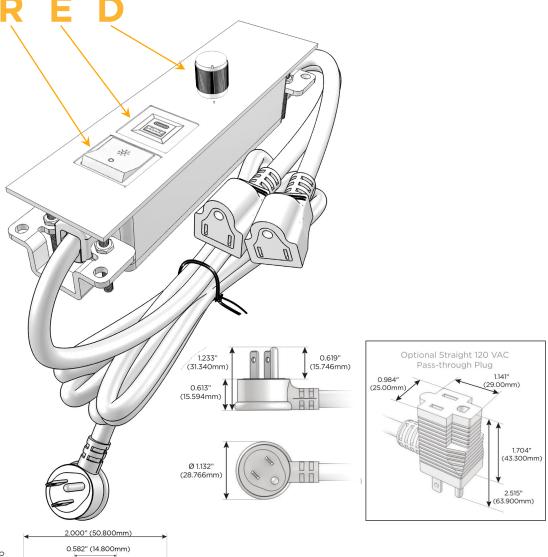

#### **Module/Port Options:**

- **Tamper Resistant AC Receptacle**
- USB-A & USB-C (20W)
- Double USB-A (Fast Charging Ports 18W)
- **HDMI**
- CAT 6
- 12 RJ 12
- X Switched AC
- 3-Way Switch (Low Voltage)
- V USB-C (45W High Speed Charging Port)
- USB-C (25W High Speed Charging Port)
- R Switched AC (Rocker Switch)
- D **Dimmer Switch**

#### Plug:

Supplied with Low Profile Flat 45° Angle 120 VAC

Optional Standard Straight 120 VAC Plug

Optional Straight 120 VAC Pass-through Plug

- CLEAN, COMPACT DESIGN
- **STREAMLINED**
- LOW PROFILE
- SIDE-EXITING CORDS
- **PLUG & PLAY**
- 6' AC CORD & PLUG (FLAT PLUG STANDARD)
- **CUSTOMIZABLE CONFIGURATIONS AND FINISHES**
- ETL LISTED FOR MOUNTING IN FURNITURE
- 15A

## Specs: Modules/Ports:

- R Switched AC (Rocker Switch)
- E USB-A & USB-C (20W)
- D Dimmer Switch

0.234" (5.944mm)