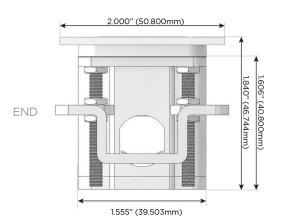

### AC POWER & DATA CONNECTIVITY SOLUTION

M-POWER-4T-RASR-WTP

Specs:

### Plug:

Supplied with Low Profile Flat 45° Angle 120 VAC Plug

Optional Standard Straight 120 VAC Plug

Optional Straight 120 VAC Pass-through Plug

- CLEAN, COMPACT DESIGN
- STREAMLINED
- LOW PROFILE
- SIDE-EXITING CORDS
- PLUG & PLAY
- 6' AC CORD & PLUG (FLAT PLUG STANDARD)
- CUSTOMIZABLE CONFIGURATIONS AND FINISHES
- UL LISTED FOR MOUNTING IN FURNITURE
- 15A