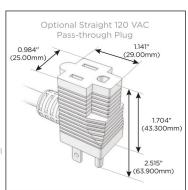

### Plug:

Supplied with Low Profile Flat 45° Angle 120 VAC Plug

Optional Standard Straight 120 VAC Plug

Optional Straight 120 VAC Pass-through Plug

- CLEAN, COMPACT DESIGN
- STREAMLINED
- LOW PROFILE
- SIDE-EXITING CORDS
- PLUG & PLAY
- 6' AC CORD & PLUG (FLAT PLUG STANDARD)
- CUSTOMIZABLE CONFIGURATIONS AND FINISHES
- UL LISTED FOR MOUNTING IN FURNITURE
- 15A