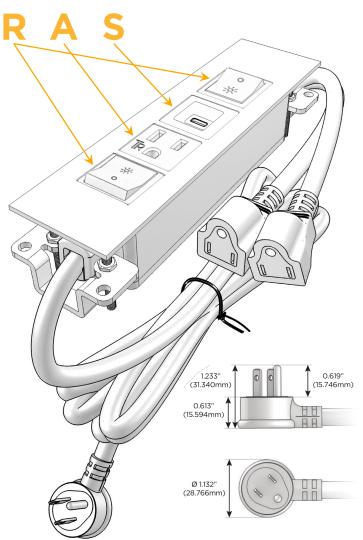

### Plug:

Supplied with Low Profile Flat 45° Angle 120 VAC Plug

Optional Standard Straight 120 VAC Plug

Optional Straight 120 VAC Pass-through Plug

- CLEAN, COMPACT DESIGN
- STREAMLINED
- LOW PROFILE
- SIDE-EXITING CORDS
- PLUG & PLAY
- 6' AC CORD & PLUG (FLAT PLUG STANDARD)
- CUSTOMIZABLE CONFIGURATIONS AND FINISHES
- UL LISTED FOR MOUNTING IN FURNITURE
- 15A

# Distributed by

Mormax Company, Inc.

914-699-0101

8 Westchester Plaza Elmsford, NY 10523 sales@mormax.com
mormax.com

Modules/Ports:

R Switched AC (Rocker Switch)

A Tamper Resistant AC Receptacle

S USB-C (25W High Speed Charging Port)