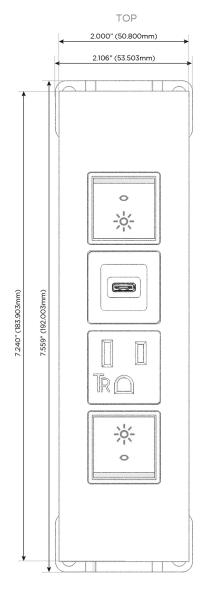

### AC POWER & DATA CONNECTIVITY SOLUTION

M-POWER-4T-RASR-WTP

Specs:

### **Module/Port Options:**

- A Tamper Resistant AC Receptacle
- E USB-A & USB-C (20W)
- M Double USB-A (Fast Charging Ports 18W)
- H HDMI
- 6 CAT 6
- 12 RJ 12
- X Switched AC
- Y 3-Way Switch (Low Voltage)
- V USB-C (45W High Speed Charging Port)
- S USB-C (25W High Speed Charging Port)
- R Switched AC (Rocker Switch)
- **D** Dimmer Switch