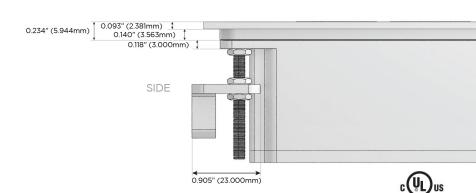

### AC POWER & DATA CONNECTIVITY SOLUTION

M-POWER-4T-RASR-WTP

Specs:

### Plug:

Supplied with Low Profile Flat 45° Angle 120 VAC Plug

Optional Standard Straight 120 VAC Plug

Optional Straight 120 VAC Pass-through Plug

- CLEAN, COMPACT DESIGN
- STREAMLINED
- LOW PROFILE
- SIDE-EXITING CORDS
- PLUG & PLAY
- 6' AC CORD & PLUG (FLAT PLUG STANDARD)
- CUSTOMIZABLE CONFIGURATIONS AND FINISHES
- UL LISTED FOR MOUNTING IN FURNITURE
- 15A