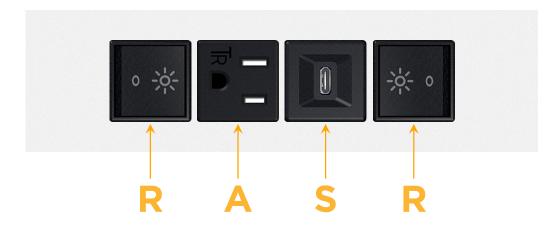

### **Module/Port Options:**

- A Tamper Resistant AC Receptacle
- E USB-A & USB-C (20W)
- M Double USB-A (Fast Charging Ports 18W)
- H HDMI
- 6 CAT 6
- 12 RJ 12
- X Switched AC
- Y 3-Way Switch (Low Voltage)
- V USB-C (45W High Speed Charging Port)
- S USB-C (25W High Speed Charging Port)
- R Switched AC (Rocker Switch)
- **D** Dimmer Switch

# Distributed by

Mormax Company, Inc.

914-699-0101

8 Westchester Plaza Elmsford, NY 10523 sales@mormax.com
mormax.com

Modules/Ports:

R Switched AC (Rocker Switch)

A Tamper Resistant AC Receptacle

S USB-C (25W High Speed Charging Port)