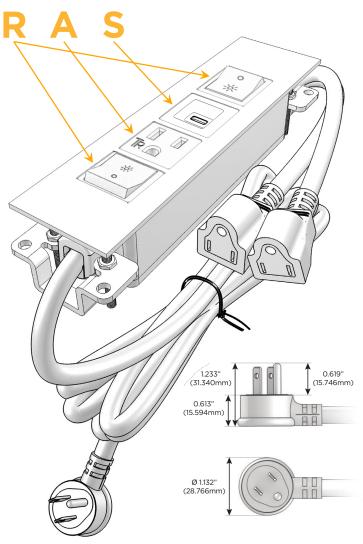

### **Module/Port Options:**

- A Tamper Resistant AC Receptacle
- E USB-A & USB-C (20W)
- M Double USB-A (Fast Charging Ports 18W)
- H HDMI
- 6 CAT 6
- 12 RJ 12
- X Switched AC
- Y 3-Way Switch (Low Voltage)
- V USB-C (45W High Speed Charging Port)
- S USB-C (25W High Speed Charging Port)
- R Switched AC (Rocker Switch)
- **D** Dimmer Switch

### Plug:

Supplied with Low Profile Flat 45° Angle 120 VAC Plug

Optional Standard Straight 120 VAC Plug

Optional Straight 120 VAC Pass-through Plug

- CLEAN, COMPACT DESIGN
- STREAMLINED
- LOW PROFILE
- SIDE-EXITING CORDS
- PLUG & PLAY
- 6' AC CORD & PLUG (FLAT PLUG STANDARD)
- CUSTOMIZABLE CONFIGURATIONS AND FINISHES
- UL LISTED FOR MOUNTING IN FURNITURE
- 15A

Floadies/ Forts.

R Switched AC (Rocker Switch)

A Tamper Resistant AC Receptacle

S USB-C (25W High Speed Charging Port)