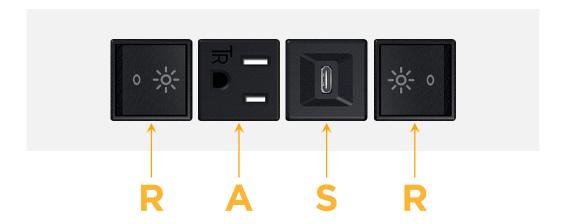

### **Module/Port Options:**

- A Tamper Resistant AC Receptacle
- E USB-A & USB-C (20W)
- M Double USB-A (Fast Charging Ports 18W)
- H HDMI
- 6 CAT 6
- 12 RJ 12
- X Switched AC
- Y 3-Way Switch (Low Voltage)
- V USB-C (45W High Speed Charging Port)
- S USB-C (25W High Speed Charging Port)
- R Switched AC (Rocker Switch)
- **D** Dimmer Switch

Floadies/ Forts.

R Switched AC (Rocker Switch)

A Tamper Resistant AC Receptacle

S USB-C (25W High Speed Charging Port)