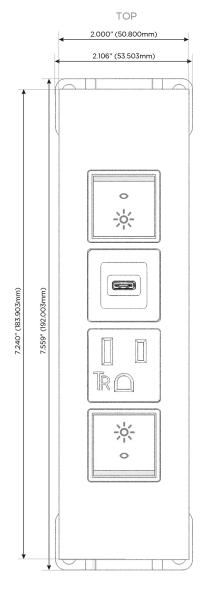

### **Module/Port Options:**

- A Tamper Resistant AC Receptacle
- E USB-A & USB-C (20W)
- M Double USB-A (Fast Charging Ports 18W)
- H HDMI
- 6 CAT 6
- 12 RJ 12
- X Switched AC
- Y 3-Way Switch (Low Voltage)
- V USB-C (45W High Speed Charging Port)
- S USB-C (25W High Speed Charging Port)
- R Switched AC (Rocker Switch)
- **D** Dimmer Switch

Floadies/ Forts.

R Switched AC (Rocker Switch)

A Tamper Resistant AC Receptacle

S USB-C (25W High Speed Charging Port)