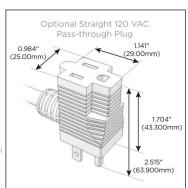

### Plug:

Supplied with Low Profile Flat 45° Angle 120 VAC Plug

Optional Standard Straight 120 VAC Plug

Optional Straight 120 VAC Pass-through Plug

- CLEAN, COMPACT DESIGN
- STREAMLINED
- LOW PROFILE
- SIDE-EXITING CORDS
- PLUG & PLAY
- 6' AC CORD & PLUG (FLAT PLUG STANDARD)
- CUSTOMIZABLE CONFIGURATIONS AND FINISHES
- UL LISTED FOR MOUNTING IN FURNITURE
- 15A