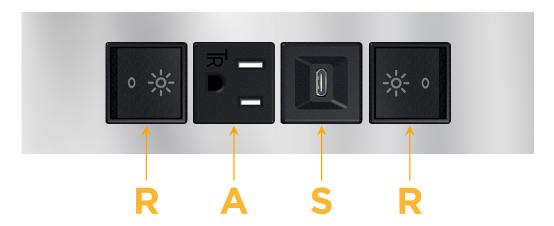

# **Module/Port Options:**

- **Tamper Resistant AC Receptacle**
- USB-A & USB-C (20W)
- Double USB-A (Fast Charging Ports 18W)
- **HDMI**
- CAT 6
- 12 RJ 12
- X Switched AC
- 3-Way Switch (Low Voltage)
- V USB-C (45W High Speed Charging Port)
- USB-C (25W High Speed Charging Port)
- R Switched AC (Rocker Switch)
- D Dimmer Switch

# **Modules/Ports:**

- Switched AC (Rocker Switch)
- **Tamper Resistant AC Receptacle**
- USB-C (25W High Speed Charging Port)