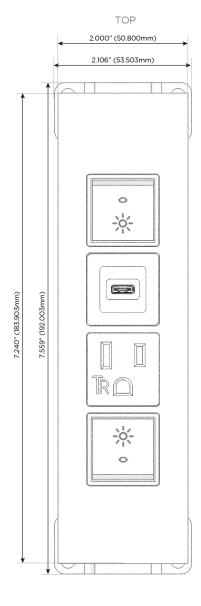

# **Module/Port Options:**

- **Tamper Resistant AC Receptacle**
- USB-A & USB-C (20W)
- Double USB-A (Fast Charging Ports 18W)
- **HDMI**
- CAT 6
- 12 RJ 12
- X Switched AC
- 3-Way Switch (Low Voltage)
- V USB-C (45W High Speed Charging Port)
- USB-C (25W High Speed Charging Port)
- R Switched AC (Rocker Switch)
- D Dimmer Switch

# **Modules/Ports:**

- Switched AC (Rocker Switch)
- **Tamper Resistant AC Receptacle**
- USB-C (25W High Speed Charging Port)