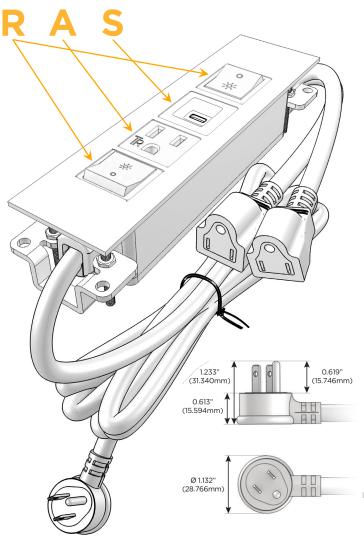

# **Module/Port Options:**

- **Tamper Resistant AC Receptacle**
- USB-A & USB-C (20W)
- Double USB-A (Fast Charging Ports 18W)
- **HDMI**
- CAT 6
- 12 RJ 12
- X Switched AC
- 3-Way Switch (Low Voltage)
- V USB-C (45W High Speed Charging Port)
- USB-C (25W High Speed Charging Port)
- R Switched AC (Rocker Switch)
- D Dimmer Switch

## Plug:

Supplied with Low Profile Flat 45° Angle 120 VAC

Optional Standard Straight 120 VAC Plug

Optional Straight 120 VAC Pass-through Plug

- CLEAN, COMPACT DESIGN
- **STREAMLINED**
- LOW PROFILE
- SIDE-EXITING CORDS
- **PLUG & PLAY**
- 6' AC CORD & PLUG (FLAT PLUG STANDARD)
- **CUSTOMIZABLE CONFIGURATIONS AND FINISHES**
- **UL LISTED FOR MOUNTING IN FURNITURE**
- 15A

# **Modules/Ports:**

- Switched AC (Rocker Switch)
- **Tamper Resistant AC Receptacle**
- USB-C (25W High Speed Charging Port)