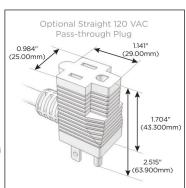

## Plug:

Supplied with Low Profile Flat 45° Angle 120 VAC

Optional Standard Straight 120 VAC Plug

Optional Straight 120 VAC Pass-through Plug

- CLEAN, COMPACT DESIGN
- **STREAMLINED**
- LOW PROFILE
- SIDE-EXITING CORDS
- **PLUG & PLAY**
- 6' AC CORD & PLUG (FLAT PLUG STANDARD)
- **CUSTOMIZABLE CONFIGURATIONS AND FINISHES**
- **UL LISTED FOR MOUNTING IN FURNITURE**
- 15A