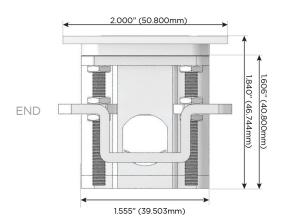

B-C (25W High Speed Charging Port)
- R Switched AC (Rocker Switch)
- D Dimmer Switch

## Plug:

Supplied with Low Profile Flat 45° Angle 120 VAC

Optional Standard Straight 120 VAC Plug

Optional Straight 120 VAC Pass-through Plug

- CLEAN, COMPACT DESIGN
- **STREAMLINED**
- LOW PROFILE
- SIDE-EXITING CORDS
- **PLUG & PLAY**
- 6' AC CORD & PLUG (FLAT PLUG STANDARD)
- **CUSTOMIZABLE CONFIGURATIONS AND FINISHES**
- **UL LISTED FOR MOUNTING IN FURNITURE**
- 15A





## AC POWER & DATA CONNECTIVITY SOLUTION

M-POWER-4T-RASR-SS8TP

Distributed by



Mormax Company, Inc.

914-699-0101

mormax.com

sales@mormax.com

8 Westchester Plaza Elmsford, NY 10523

Specs:

# **Modules/Ports:**

- Switched AC (Rocker Switch)
- **Tamper Resistant AC Receptacle**
- USB-C (25W High Speed Charging Port)