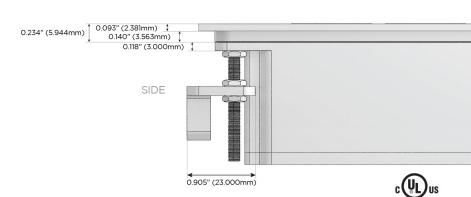

C (25W High Speed Charging Port)
- R Switched AC (Rocker Switch)
- D Dimmer Switch

## Plug:

Supplied with Low Profile Flat 45° Angle 120 VAC

Optional Standard Straight 120 VAC Plug

Optional Straight 120 VAC Pass-through Plug

- CLEAN, COMPACT DESIGN
- **STREAMLINED**
- LOW PROFILE
- SIDE-EXITING CORDS
- **PLUG & PLAY**
- 6' AC CORD & PLUG (FLAT PLUG STANDARD)
- **CUSTOMIZABLE CONFIGURATIONS AND FINISHES**
- **UL LISTED FOR MOUNTING IN FURNITURE**
- 15A





## AC POWER & DATA CONNECTIVITY SOLUTION

M-POWER-4T-RASR-SS8TP

Distributed by



Mormax Company, Inc.

914-699-0101

mormax.com

sales@mormax.com

8 Westchester Plaza Elmsford, NY 10523

Specs:

# **Modules/Ports:**

- Switched AC (Rocker Switch)
- **Tamper Resistant AC Receptacle**
- USB-C (25W High Speed Charging Port)