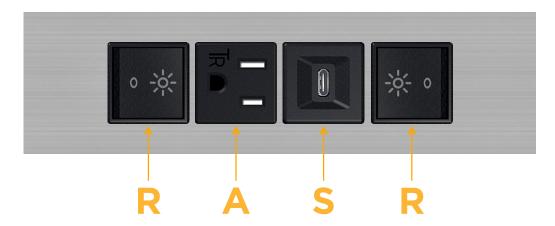

# Modules/Ports:

- R Switched AC (Rocker Switch)
- A Tamper Resistant AC Receptacle
- S USB-C (25W High Speed Charging Port)