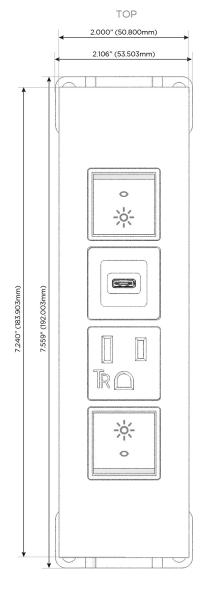

# Modules/Ports:

- R Switched AC (Rocker Switch)
- A Tamper Resistant AC Receptacle
- S USB-C (25W High Speed Charging Port)