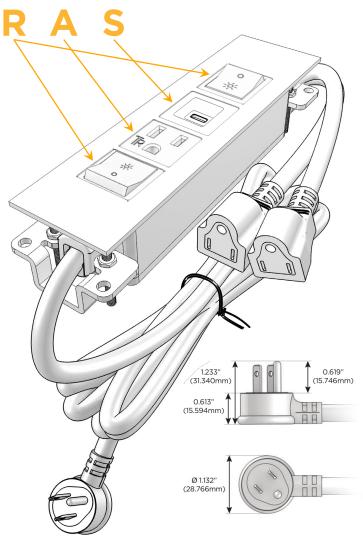

### Plug:

Supplied with Low Profile Flat 45° Angle 120 VAC

Optional Standard Straight 120 VAC Plug

Optional Straight 120 VAC Pass-through Plug

- CLEAN, COMPACT DESIGN
- **STREAMLINED**
- LOW PROFILE
- SIDE-EXITING CORDS
- **PLUG & PLAY**
- 6' AC CORD & PLUG (FLAT PLUG STANDARD)
- **CUSTOMIZABLE CONFIGURATIONS AND FINISHES**
- **UL LISTED FOR MOUNTING IN FURNITURE**
- 15A

# Modules/Ports:

- R Switched AC (Rocker Switch)
- A Tamper Resistant AC Receptacle
- S USB-C (25W High Speed Charging Port)