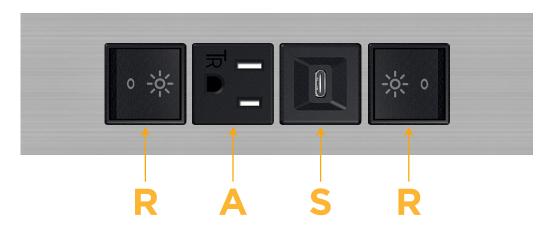

#### **Module/Port Options:**

- **Tamper Resistant AC Receptacle**
- USB-A & USB-C (20W)
- Double USB-A (Fast Charging Ports 18W)
- **HDMI**
- CAT 6
- 12 RJ 12
- X Switched AC
- 3-Way Switch (Low Voltage)
- V USB-C (45W High Speed Charging Port)
- USB-C (25W High Speed Charging Port)
- R Switched AC (Rocker Switch)
- D Dimmer Switch

### **Modules/Ports:**

- Switched AC (Rocker Switch)
- **Tamper Resistant AC Receptacle**
- USB-C (25W High Speed Charging Port)