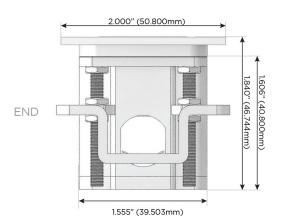

#### AC POWER & DATA CONNECTIVITY SOLUTION

M-POWER-4T-RASR-SS4ATP

Distributed by

Mormax Company, Inc.

914-699-0101 sales@mormax.com mormax.com

8 Westchester Plaza Elmsford, NY 10523

Metro Light & Power's line of power & data solutions offers sophisticated design elements combined with greater ease of installation. Streamlined and low-profile, enhanced by side-exiting cords, our outlets advance the industry with their cutting edge look and feel. We believe flexibility is key, and we provide a variety of mounting options, including the ability to mount in limited spaces. Our outlets are available in many finishes and configurations, in addition to a custom color and finish capability for our clients.

#### AC POWER & DATA CONNECTIVITY SOLUTION

M-POWER-4T-RASR-SS4ATP