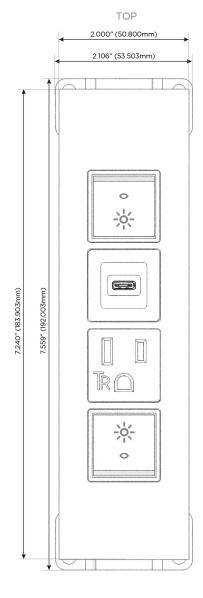

#### **Module/Port Options:**

- **Tamper Resistant AC Receptacle**
- USB-A & USB-C (20W)
- Double USB-A (Fast Charging Ports 18W)
- **HDMI**
- CAT 6
- 12 RJ 12
- X Switched AC
- 3-Way Switch (Low Voltage)
- V USB-C (45W High Speed Charging Port)
- USB-C (25W High Speed Charging Port)
- R Switched AC (Rocker Switch)
- D Dimmer Switch

### **Modules/Ports:**

- Switched AC (Rocker Switch)
- **Tamper Resistant AC Receptacle**
- USB-C (25W High Speed Charging Port)