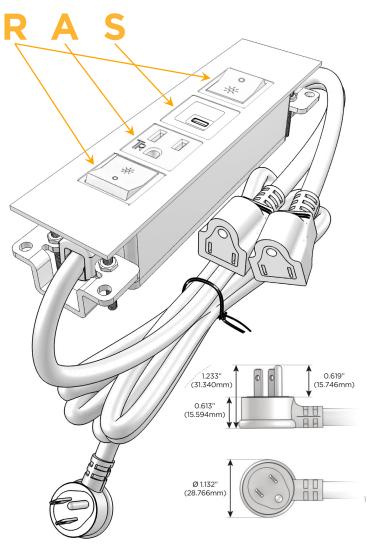

#### **Module/Port Options:**

- **Tamper Resistant AC Receptacle**
- USB-A & USB-C (20W)
- Double USB-A (Fast Charging Ports 18W)
- **HDMI**
- CAT 6
- 12 RJ 12
- X Switched AC
- 3-Way Switch (Low Voltage)
- V USB-C (45W High Speed Charging Port)
- USB-C (25W High Speed Charging Port)
- R Switched AC (Rocker Switch)
- D Dimmer Switch

#### Plug:

Supplied with Low Profile Flat 45° Angle 120 VAC

Optional Standard Straight 120 VAC Plug

Optional Straight 120 VAC Pass-through Plug

- CLEAN, COMPACT DESIGN
- **STREAMLINED**
- LOW PROFILE
- SIDE-EXITING CORDS
- **PLUG & PLAY**
- 6' AC CORD & PLUG (FLAT PLUG STANDARD)
- **CUSTOMIZABLE CONFIGURATIONS AND FINISHES**
- **UL LISTED FOR MOUNTING IN FURNITURE**
- 15A

### **Modules/Ports:**

- Switched AC (Rocker Switch)
- **Tamper Resistant AC Receptacle**
- USB-C (25W High Speed Charging Port)