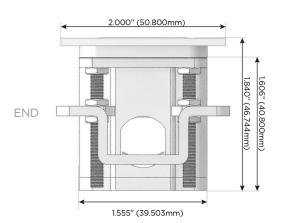

#### AC POWER & DATA CONNECTIVITY SOLUTION

**Modules/Ports:** 

Switched AC (Rocker Switch)

**Tamper Resistant AC Receptacle** 

M-POWER-4T-RASR-S3ATP

Specs: