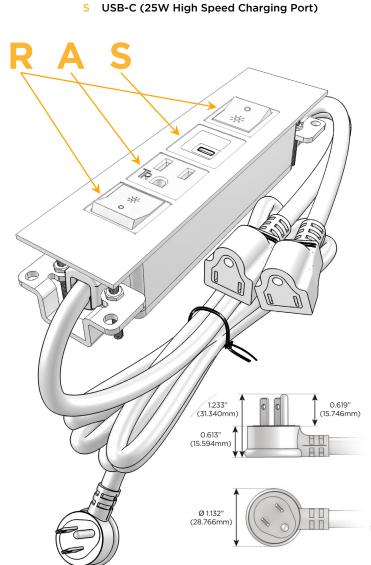

#### **Module/Port Options:**

- **Tamper Resistant AC Receptacle**
- USB-A & USB-C (20W)
- Double USB-A (Fast Charging Ports 18W)
- **HDMI**
- CAT 6
- 12 RJ 12
- X Switched AC
- 3-Way Switch (Low Voltage)
- V USB-C (45W High Speed Charging Port)
- USB-C (25W High Speed Charging Port)
- R Switched AC (Rocker Switch)
- D Dimmer Switch

#### Plug:

Supplied with Low Profile Flat 45° Angle 120 VAC

Optional Standard Straight 120 VAC Plug

Optional Straight 120 VAC Pass-through Plug

- CLEAN, COMPACT DESIGN
- **STREAMLINED**
- LOW PROFILE
- SIDE-EXITING CORDS
- **PLUG & PLAY**
- 6' AC CORD & PLUG (FLAT PLUG STANDARD)
- **CUSTOMIZABLE CONFIGURATIONS AND FINISHES**
- **UL LISTED FOR MOUNTING IN FURNITURE**
- 15A

#### AC POWER & DATA CONNECTIVITY SOLUTION

**Modules/Ports:** 

Switched AC (Rocker Switch)

**Tamper Resistant AC Receptacle** 

M-POWER-4T-RASR-S3ATP

Specs: