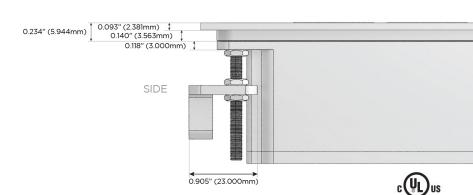

#### AC POWER & DATA CONNECTIVITY SOLUTION

**Modules/Ports:** 

Switched AC (Rocker Switch)

**Tamper Resistant AC Receptacle** 

M-POWER-4T-RASR-S3ATP

Specs: