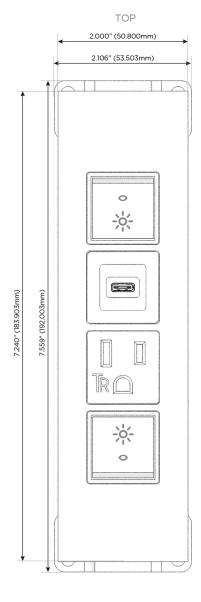

#### AC POWER & DATA CONNECTIVITY SOLUTION

**Modules/Ports:** 

Switched AC (Rocker Switch)

**Tamper Resistant AC Receptacle** 

M-POWER-4T-RASR-S3ATP

Specs: