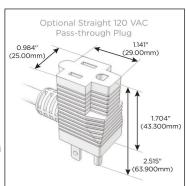

#### Plug:

Supplied with Low Profile Flat 45° Angle 120 VAC

Optional Standard Straight 120 VAC Plug

Optional Straight 120 VAC Pass-through Plug

- CLEAN, COMPACT DESIGN
- **STREAMLINED**
- LOW PROFILE
- SIDE-EXITING CORDS
- **PLUG & PLAY**
- 6' AC CORD & PLUG (FLAT PLUG STANDARD)
- **CUSTOMIZABLE CONFIGURATIONS AND FINISHES**
- **UL LISTED FOR MOUNTING IN FURNITURE**
- 15A