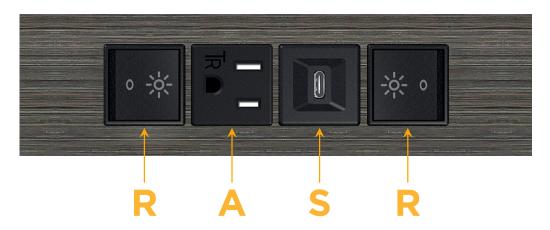

#### **Module/Port Options:**

- **Tamper Resistant AC Receptacle**
- USB-A & USB-C (20W)
- Double USB-A (Fast Charging Ports 18W)
- **HDMI**
- CAT 6
- 12 RJ 12
- X Switched AC
- 3-Way Switch (Low Voltage)
- V USB-C (45W High Speed Charging Port)
- USB-C (25W High Speed Charging Port)
- R Switched AC (Rocker Switch)
- D Dimmer Switch

#### AC POWER & DATA CONNECTIVITY SOLUTION

**Modules/Ports:** 

Switched AC (Rocker Switch)

**Tamper Resistant AC Receptacle** 

M-POWER-4T-RASR-S3ATP

Specs: