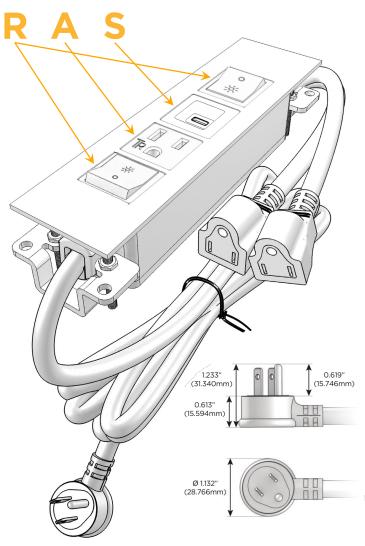

#### Plug:

Supplied with Low Profile Flat 45° Angle 120 VAC

Optional Standard Straight 120 VAC Plug

Optional Straight 120 VAC Pass-through Plug

- CLEAN, COMPACT DESIGN
- **STREAMLINED**
- LOW PROFILE
- SIDE-EXITING CORDS
- **PLUG & PLAY**
- 6' AC CORD & PLUG (FLAT PLUG STANDARD)
- **CUSTOMIZABLE CONFIGURATIONS AND FINISHES**
- **UL LISTED FOR MOUNTING IN FURNITURE**
- 15A

## **Modules/Ports:**

- R Switched AC (Rocker Switch)
- A Tamper Resistant AC Receptacle
- S USB-C (25W High Speed Charging Port)