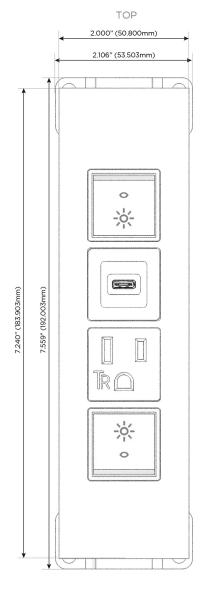

## **Modules/Ports:**

- R Switched AC (Rocker Switch)
- A Tamper Resistant AC Receptacle
- S USB-C (25W High Speed Charging Port)