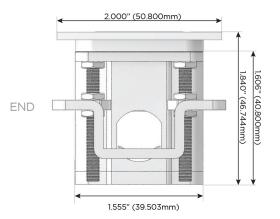

#### AC POWER & DATA CONNECTIVITY SOLUTION

M-POWER-4T-RASR-CUATP

Distributed by

Mormax Company, Inc. 8 Westchester Plaza

Elmsford, NY 10523

914-699-0101

sales@mormax.com mormax.com

Metro Light & Power's line of power & data solutions offers sophisticated design elements combined with greater ease of installation. Streamlined and low-profile, enhanced by side-exiting cords, our outlets advance the industry with their cutting edge look and feel. We believe flexibility is key, and we provide a variety of mounting options, including the ability to mount in limited spaces. Our outlets are available in many finishes and configurations, in addition to a custom color and finish capability for our clients.

#### Plug:

Supplied with Low Profile Flat 45° Angle 120 VAC

Optional Standard Straight 120 VAC Plug

Optional Straight 120 VAC Pass-through Plug

- CLEAN, COMPACT DESIGN
- **STREAMLINED**
- LOW PROFILE
- SIDE-EXITING CORDS
- **PLUG & PLAY**
- 6' AC CORD & PLUG (FLAT PLUG STANDARD)
- **CUSTOMIZABLE CONFIGURATIONS AND FINISHES**
- **UL LISTED FOR MOUNTING IN FURNITURE**
- 15A