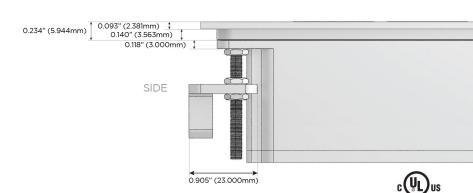

#### AC POWER & DATA CONNECTIVITY SOLUTION

M-POWER-4T-RASR-CUATP

Distributed by

Mormax Company, Inc. 8 Westchester Plaza

Elmsford, NY 10523

914-699-0101

sales@mormax.com mormax.com

Metro Light & Power's line of power & data solutions offers sophisticated design elements combined with greater ease of installation. Streamlined and low-profile, enhanced by side-exiting cords, our outlets advance the industry with their cutting edge look and feel. We believe flexibility is key, and we provide a variety of mounting options, including the ability to mount in limited spaces. Our outlets are available in many finishes and configurations, in addition to a custom color and finish capability for our clients.

#### Plug:

Supplied with Low Profile Flat 45° Angle 120 VAC

Optional Standard Straight 120 VAC Plug

Optional Straight 120 VAC Pass-through Plug

- CLEAN, COMPACT DESIGN
- **STREAMLINED**
- LOW PROFILE
- SIDE-EXITING CORDS
- **PLUG & PLAY**
- 6' AC CORD & PLUG (FLAT PLUG STANDARD)
- **CUSTOMIZABLE CONFIGURATIONS AND FINISHES**
- **UL LISTED FOR MOUNTING IN FURNITURE**
- 15A