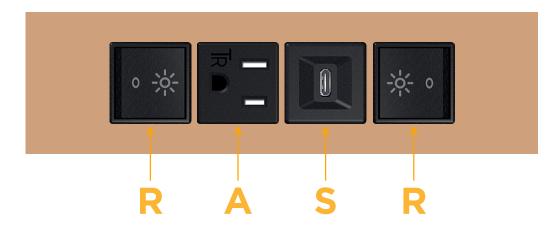

## **Modules/Ports:**

- R Switched AC (Rocker Switch)
- A Tamper Resistant AC Receptacle
- S USB-C (25W High Speed Charging Port)