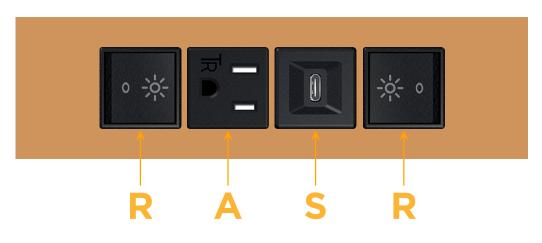

## S: Module/Port Options:

- A Tamper Resistant AC Receptacle
- E USB-A & USB-C (20W)
- M Double USB-A (Fast Charging Ports 18W)
- H HDMI
- 6 CAT 6
- 12 RJ 12
- X Switched AC
- Y 3-Way Switch (Low Voltage)
- V USB-C (45W High Speed Charging Port)
- S USB-C (25W High Speed Charging Port)
- R Switched AC (Rocker Switch)
- D Dimmer Switch