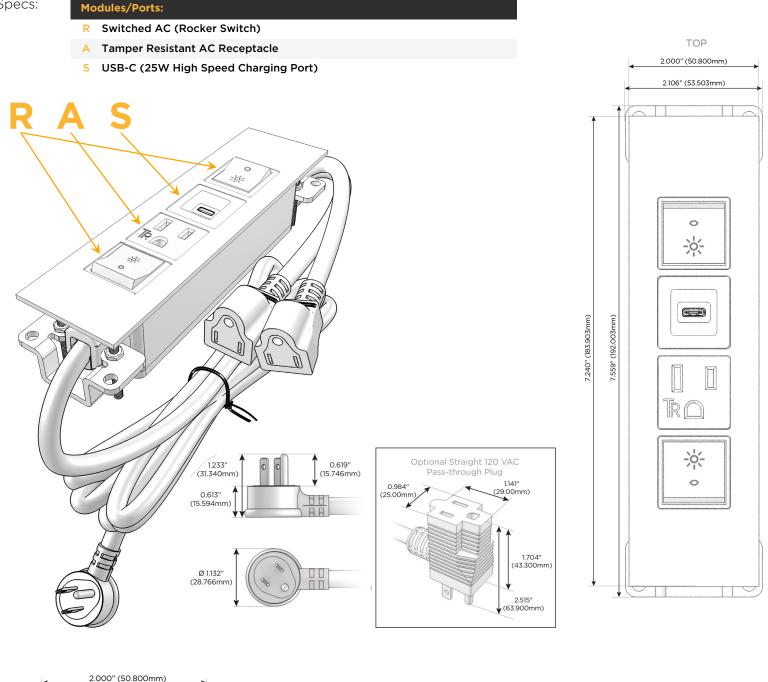

## S: Module/Port Options:

- A Tamper Resistant AC Receptacle
- E USB-A & USB-C (20W)
- M Double USB-A (Fast Charging Ports 18W)
- H HDMI
- 6 CAT 6
- 12 RJ 12
- X Switched AC
- Y 3-Way Switch (Low Voltage)
- V USB-C (45W High Speed Charging Port)
- S USB-C (25W High Speed Charging Port)
- R Switched AC (Rocker Switch)
- D Dimmer Switch

#### Plug:

Supplied with Low Profile Flat 45° Angle 120 VAC Plug

**Optional Standard Straight 120 VAC Plug** 

Optional Straight 120 VAC Pass-through Plug

- CLEAN, COMPACT DESIGN
- STREAMLINED
- LOW PROFILE
- SIDE-EXITING CORDS
- PLUG & PLAY
- 6' AC CORD & PLUG (FLAT PLUG STANDARD)
- CUSTOMIZABLE CONFIGURATIONS AND FINISHES
- UL LISTED FOR MOUNTING IN FURNITURE
- 15A

## AC POWER & DATA CONNECTIVITY SOLUTION

M-POWER-4T-RASR-CTP

Specs:

Mormax Company, Inc. 8 Westchester Plaza Elmsford, NY 10523

C 914-699-0101 sales@mormax.com  $\bigtriangledown$ mormax.com

LISTED

E491161 WER DIST