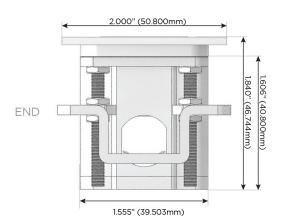

#### AC POWER & DATA CONNECTIVITY SOLUTION

M-POWER-4T-RASR-CRATP

Distributed by

Mormax Company, Inc. 8 Westchester Plaza

Elmsford, NY 10523

914-699-0101 sales@mormax.com

mormax.com

Metro Light & Power's line of power & data solutions offers sophisticated design elements combined with greater ease of installation. Streamlined and low-profile, enhanced by side-exiting cords, our outlets advance the industry with their cutting edge look and feel. We believe flexibility is key, and we provide a variety of mounting options, including the ability to mount in limited spaces. Our outlets are available in many finishes and configurations, in addition to a custom color and finish capability for our clients.

#### AC POWER & DATA CONNECTIVITY SOLUTION

M-POWER-4T-RASR-CRATP