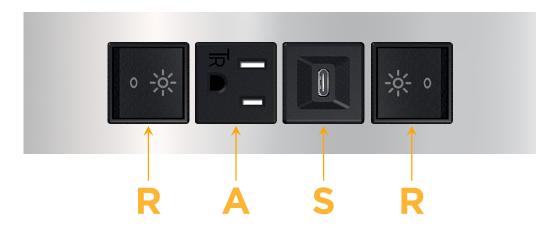

#### **Module/Port Options:**

- **Tamper Resistant AC Receptacle**
- USB-A & USB-C (20W)
- Double USB-A (Fast Charging Ports 18W)
- **HDMI**
- CAT 6
- 12 RJ 12
- X Switched AC
- 3-Way Switch (Low Voltage)
- V USB-C (45W High Speed Charging Port)
- USB-C (25W High Speed Charging Port)
- R Switched AC (Rocker Switch)
- D **Dimmer Switch**

## **Modules/Ports:**

- Switched AC (Rocker Switch)
- **Tamper Resistant AC Receptacle**
- USB-C (25W High Speed Charging Port)