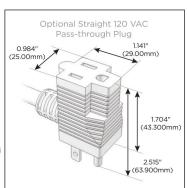

#### Plug:

Supplied with Low Profile Flat 45° Angle 120 VAC

Optional Standard Straight 120 VAC Plug

Optional Straight 120 VAC Pass-through Plug

- CLEAN, COMPACT DESIGN
- **STREAMLINED**
- LOW PROFILE
- SIDE-EXITING CORDS
- **PLUG & PLAY**
- 6' AC CORD & PLUG (FLAT PLUG STANDARD)
- **CUSTOMIZABLE CONFIGURATIONS AND FINISHES**
- **UL LISTED FOR MOUNTING IN FURNITURE**
- 15A