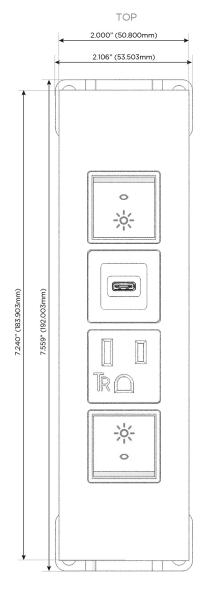

#### **Module/Port Options:**

- **Tamper Resistant AC Receptacle**
- USB-A & USB-C (20W)
- Double USB-A (Fast Charging Ports 18W)
- **HDMI**
- CAT 6
- 12 RJ 12
- X Switched AC
- 3-Way Switch (Low Voltage)
- V USB-C (45W High Speed Charging Port)
- USB-C (25W High Speed Charging Port)
- R Switched AC (Rocker Switch)
- D **Dimmer Switch**

## **Modules/Ports:**

- Switched AC (Rocker Switch)
- **Tamper Resistant AC Receptacle**
- USB-C (25W High Speed Charging Port)