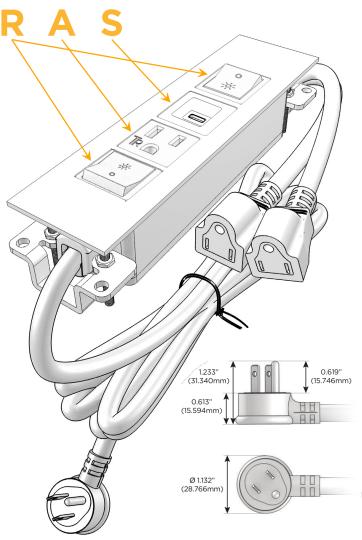

#### **Module/Port Options:**

- **Tamper Resistant AC Receptacle**
- USB-A & USB-C (20W)
- Double USB-A (Fast Charging Ports 18W)
- **HDMI**
- CAT 6
- 12 RJ 12
- X Switched AC
- 3-Way Switch (Low Voltage)
- V USB-C (45W High Speed Charging Port)
- USB-C (25W High Speed Charging Port)
- R Switched AC (Rocker Switch)
- D **Dimmer Switch**

#### Plug:

Supplied with Low Profile Flat 45° Angle 120 VAC

Optional Standard Straight 120 VAC Plug

Optional Straight 120 VAC Pass-through Plug

- CLEAN, COMPACT DESIGN
- **STREAMLINED**
- LOW PROFILE
- SIDE-EXITING CORDS
- **PLUG & PLAY**
- 6' AC CORD & PLUG (FLAT PLUG STANDARD)
- **CUSTOMIZABLE CONFIGURATIONS AND FINISHES**
- **UL LISTED FOR MOUNTING IN FURNITURE**
- 15A

## **Modules/Ports:**

- Switched AC (Rocker Switch)
- **Tamper Resistant AC Receptacle**
- USB-C (25W High Speed Charging Port)