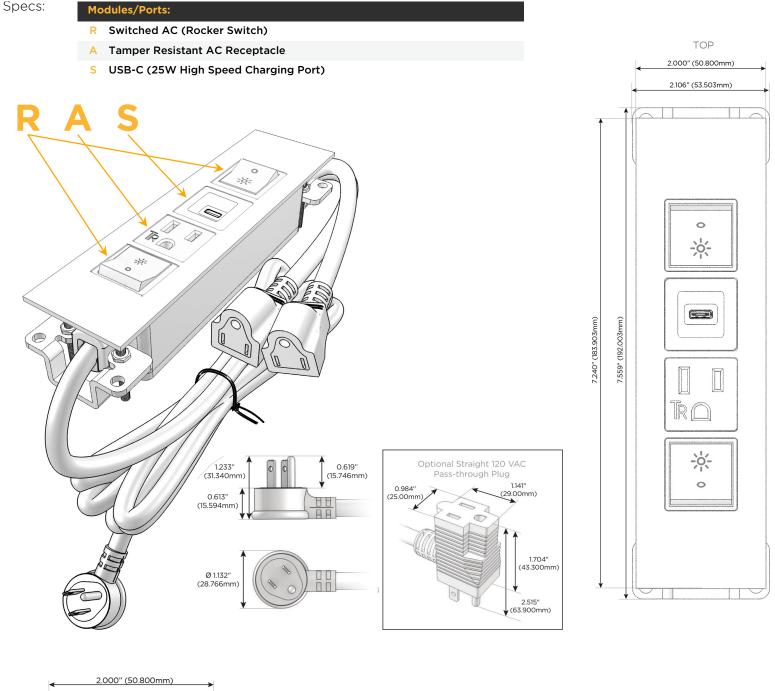

## S: Module/Port Options:

- A Tamper Resistant AC Receptacle
- E USB-A & USB-C (20W)
- M Double USB-A (Fast Charging Ports 18W)
- H HDMI
- 6 CAT 6
- 12 RJ 12
- X Switched AC
- Y 3-Way Switch (Low Voltage)
- V USB-C (45W High Speed Charging Port)
- S USB-C (25W High Speed Charging Port)
- R Switched AC (Rocker Switch)
- D Dimmer Switch

#### Plug:

Supplied with Low Profile Flat 45° Angle 120 VAC Plug

**Optional Standard Straight 120 VAC Plug** 

Optional Straight 120 VAC Pass-through Plug

- CLEAN, COMPACT DESIGN
- STREAMLINED
- LOW PROFILE
- SIDE-EXITING CORDS
- PLUG & PLAY
- 6' AC CORD & PLUG (FLAT PLUG STANDARD)
- CUSTOMIZABLE CONFIGURATIONS AND FINISHES
- UL LISTED FOR MOUNTING IN FURNITURE
- 15A