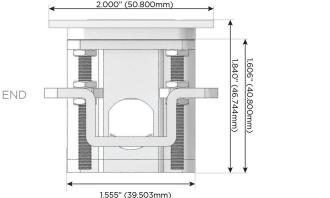

#### Plug:

Supplied with Low Profile Flat 45° Angle 120 VAC Plug

**Optional Standard Straight 120 VAC Plug** 

Optional Straight 120 VAC Pass-through Plug

- CLEAN, COMPACT DESIGN
- STREAMLINED
- LOW PROFILE
- SIDE-EXITING CORDS
- PLUG & PLAY
- 6' AC CORD & PLUG (FLAT PLUG STANDARD)
- CUSTOMIZABLE CONFIGURATIONS AND FINISHES
- UL LISTED FOR MOUNTING IN FURNITURE
- 15A