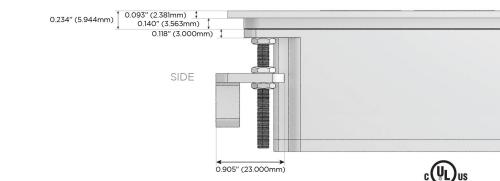

#### Plug:

Supplied with Low Profile Flat 45° Angle 120 VAC Plug

**Optional Standard Straight 120 VAC Plug** 

Optional Straight 120 VAC Pass-through Plug

- CLEAN, COMPACT DESIGN
- STREAMLINED
- LOW PROFILE
- SIDE-EXITING CORDS
- PLUG & PLAY
- 6' AC CORD & PLUG (FLAT PLUG STANDARD)
- CUSTOMIZABLE CONFIGURATIONS AND FINISHES
- UL LISTED FOR MOUNTING IN FURNITURE
- 15A