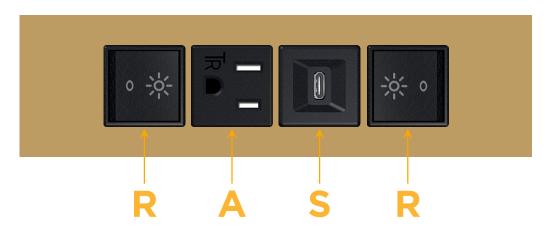

## S: Module/Port Options:

- A Tamper Resistant AC Receptacle
- E USB-A & USB-C (20W)
- M Double USB-A (Fast Charging Ports 18W)
- H HDMI
- 6 CAT 6
- 12 RJ 12
- X Switched AC
- Y 3-Way Switch (Low Voltage)
- V USB-C (45W High Speed Charging Port)
- S USB-C (25W High Speed Charging Port)
- R Switched AC (Rocker Switch)
- D Dimmer Switch