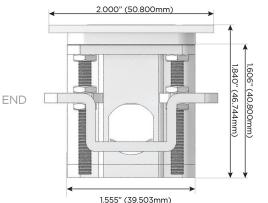

#### Plug:

Supplied with Low Profile Flat 45° Angle 120 VAC Plug

- Optional Standard Straight 120 VAC Plug
- Optional Straight 120 VAC Pass-through Plug

• CLEAN, COMPACT DESIGN

0

- STREAMLINED
- LOW PROFILE
- SIDE-EXITING CORDS
- PLUG & PLAY
- 6' AC CORD & PLUG (FLAT PLUG STANDARD)
- CUSTOMIZABLE CONFIGURATIONS AND FINISHES
- UL LISTED FOR MOUNTING IN FURNITURE
- 15A