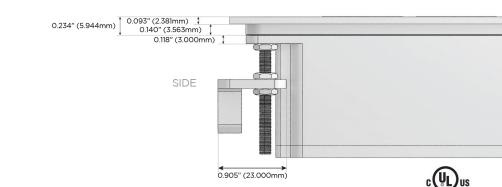

#### Plug:

Supplied with Low Profile Flat 45° Angle 120 VAC Plug

- Optional Standard Straight 120 VAC Plug
- Optional Straight 120 VAC Pass-through Plug

• CLEAN, COMPACT DESIGN

0

- STREAMLINED
- LOW PROFILE
- SIDE-EXITING CORDS
- PLUG & PLAY
- 6' AC CORD & PLUG (FLAT PLUG STANDARD)
- CUSTOMIZABLE CONFIGURATIONS AND FINISHES
- UL LISTED FOR MOUNTING IN FURNITURE
- 15A