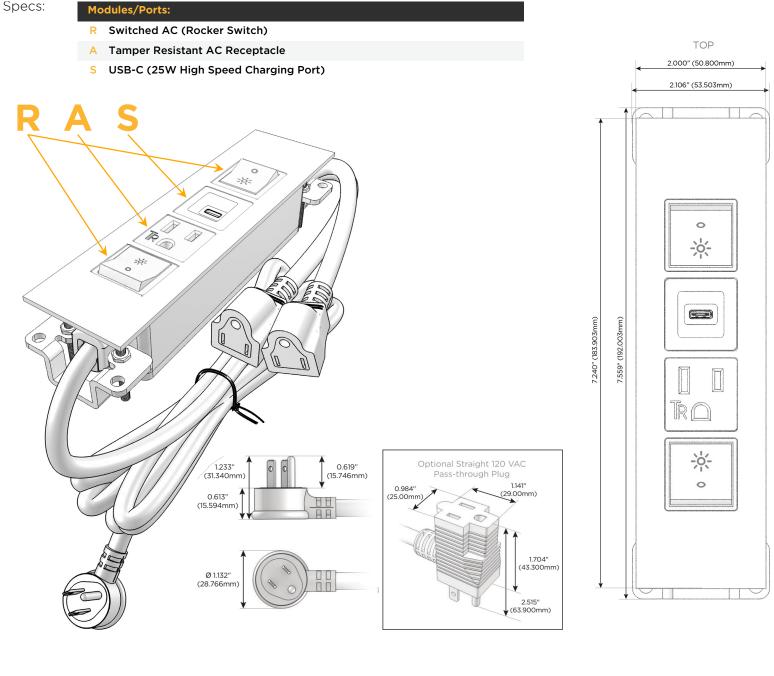

## Module/Port Options:

- A Tamper Resistant AC Receptacle
- E USB-A & USB-C (20W)
- M Double USB-A (Fast Charging Ports 18W)
- H HDMI
- 6 CAT 6
- 12 RJ 12
- X Switched AC
- Y 3-Way Switch (Low Voltage)
- V USB-C (45W High Speed Charging Port)
- S USB-C (25W High Speed Charging Port)
- R Switched AC (Rocker Switch)
- D Dimmer Switch

#### Plug:

Supplied with Low Profile Flat 45° Angle 120 VAC Plug

- Optional Standard Straight 120 VAC Plug
- Optional Straight 120 VAC Pass-through Plug

• CLEAN, COMPACT DESIGN

0

- STREAMLINED
- LOW PROFILE
- SIDE-EXITING CORDS
- PLUG & PLAY
- 6' AC CORD & PLUG (FLAT PLUG STANDARD)
- CUSTOMIZABLE CONFIGURATIONS AND FINISHES
- UL LISTED FOR MOUNTING IN FURNITURE
- 15A