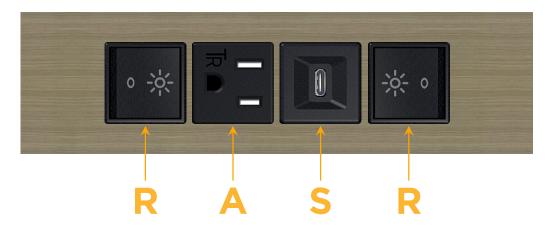

## Specs: Modules/Ports:

- R Switched AC (Rocker Switch)
- A Tamper Resistant AC Receptacle
- S USB-C (25W High Speed Charging Port)