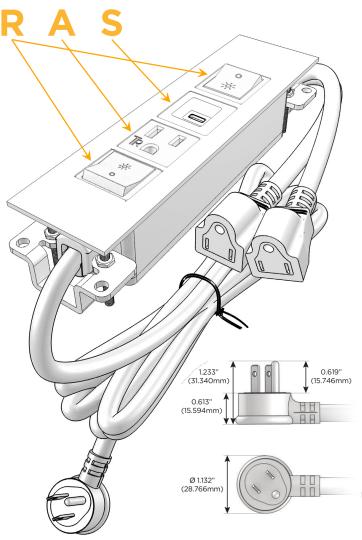

#### Plug:

Supplied with Low Profile Flat 45° Angle 120 VAC

Optional Standard Straight 120 VAC Plug

Optional Straight 120 VAC Pass-through Plug

- CLEAN, COMPACT DESIGN
- **STREAMLINED**
- LOW PROFILE
- SIDE-EXITING CORDS
- **PLUG & PLAY**
- 6' AC CORD & PLUG (FLAT PLUG STANDARD)
- **CUSTOMIZABLE CONFIGURATIONS AND FINISHES**
- **UL LISTED FOR MOUNTING IN FURNITURE**
- 15A

## Specs: Modules/Ports:

- R Switched AC (Rocker Switch)
- A Tamper Resistant AC Receptacle
- S USB-C (25W High Speed Charging Port)