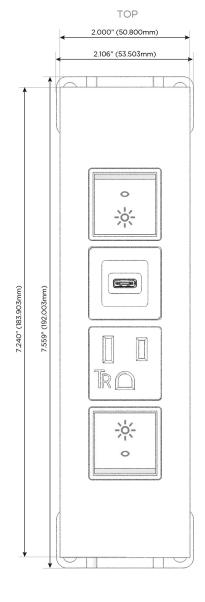

## Specs: Modules/Ports:

- R Switched AC (Rocker Switch)
- A Tamper Resistant AC Receptacle
- S USB-C (25W High Speed Charging Port)