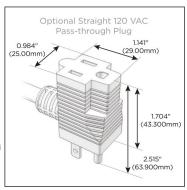

#### Plug:

Supplied with Low Profile Flat 45° Angle 120 VAC

Optional Standard Straight 120 VAC Plug

Optional Straight 120 VAC Pass-through Plug

- CLEAN, COMPACT DESIGN
- **STREAMLINED**
- LOW PROFILE
- SIDE-EXITING CORDS
- **PLUG & PLAY**
- 6' AC CORD & PLUG (FLAT PLUG STANDARD)
- **CUSTOMIZABLE CONFIGURATIONS AND FINISHES**
- **UL LISTED FOR MOUNTING IN FURNITURE**
- 15A