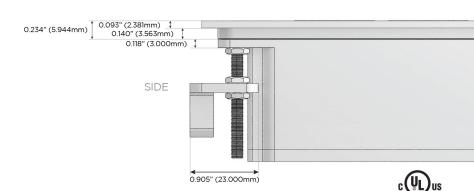

#### AC POWER & DATA CONNECTIVITY SOLUTION

M-POWER-4T-RASR-BZ5AATP

Distributed by

Mormax Company, Inc. 8 Westchester Plaza

914-699-0101 sales@mormax.com

mormax.com

Elmsford, NY 10523 Metro Light & Power's line of power & data solutions offers sophisticated design elements combined with greater ease of installation. Streamlined and low-profile, enhanced by side-exiting cords, our outlets advance the industry with their cutting edge look and feel. We believe

#### Plug:

Supplied with Low Profile Flat 45° Angle 120 VAC

Optional Standard Straight 120 VAC Plug

Optional Straight 120 VAC Pass-through Plug

- CLEAN, COMPACT DESIGN
- **STREAMLINED**
- LOW PROFILE
- SIDE-EXITING CORDS
- **PLUG & PLAY**
- 6' AC CORD & PLUG (FLAT PLUG STANDARD)
- **CUSTOMIZABLE CONFIGURATIONS AND FINISHES**
- **UL LISTED FOR MOUNTING IN FURNITURE**
- 15A