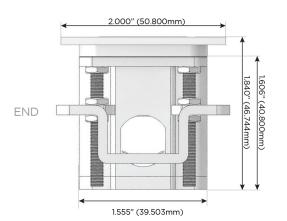

#### AC POWER & DATA CONNECTIVITY SOLUTION

M-POWER-4T-RASR-BZ5AATP

Distributed by

Mormax Company, Inc. 8 Westchester Plaza

914-699-0101 sales@mormax.com

mormax.com

Elmsford, NY 10523 Metro Light & Power's line of power & data solutions offers sophisticated design elements combined with greater ease of installation. Streamlined and low-profile, enhanced by side-exiting cords, our outlets advance the industry with their cutting edge look and feel. We believe

#### Plug:

Supplied with Low Profile Flat 45° Angle 120 VAC

Optional Standard Straight 120 VAC Plug

Optional Straight 120 VAC Pass-through Plug

- CLEAN, COMPACT DESIGN
- **STREAMLINED**
- LOW PROFILE
- SIDE-EXITING CORDS
- **PLUG & PLAY**
- 6' AC CORD & PLUG (FLAT PLUG STANDARD)
- **CUSTOMIZABLE CONFIGURATIONS AND FINISHES**
- **UL LISTED FOR MOUNTING IN FURNITURE**
- 15A