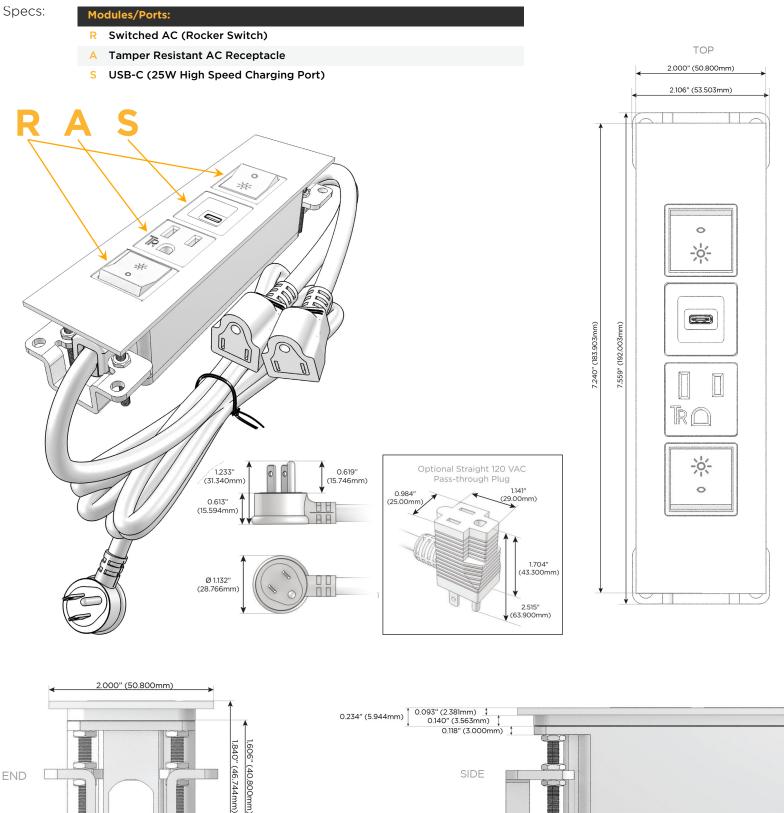

### Module/Port Options:

- **Tamper Resistant AC Receptacle** Α
- USB-A & USB-C (20W) E
- Double USB-A (Fast Charging Ports 18W) Μ
- HDMI H.
- CAT 6 6
- 12 RJ 12
- X Switched AC
- 3-Way Switch (Low Voltage) Y
- V USB-C (45W High Speed Charging Port)
- S USB-C (25W High Speed Charging Port)
- R Switched AC (Rocker Switch)
- D **Dimmer Switch**

#### Plug:

Supplied with Low Profile Flat 45° Angle 120 VAC Plug

**Optional Standard Straight 120 VAC Plug** 

Optional Straight 120 VAC Pass-through Plug

- CLEAN, COMPACT DESIGN
- STREAMLINED
- LOW PROFILE
- SIDE-EXITING CORDS
- **PLUG & PLAY**
- 6' AC CORD & PLUG (FLAT PLUG STANDARD)
- CUSTOMIZABLE CONFIGURATIONS AND FINISHES
- UL LISTED FOR MOUNTING IN FURNITURE
- 15A