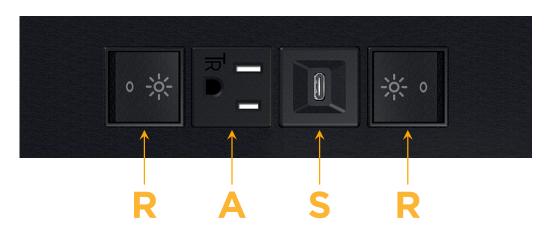

### Module/Port Options:

- **Tamper Resistant AC Receptacle** Α
- USB-A & USB-C (20W) E
- Double USB-A (Fast Charging Ports 18W) Μ
- HDMI H.
- CAT 6 6
- 12 RJ 12
- X Switched AC
- 3-Way Switch (Low Voltage) Y
- V USB-C (45W High Speed Charging Port)
- S USB-C (25W High Speed Charging Port)
- R Switched AC (Rocker Switch)
- D **Dimmer Switch**