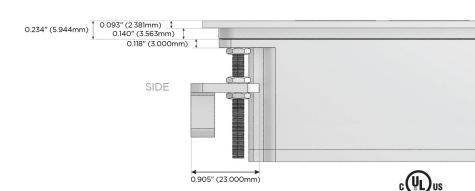

Speed Charging Port)
- R Switched AC (Rocker Switch)
- D Dimmer Switch

### Plug:

Supplied with Low Profile Flat 45° Angle 120 VAC

Optional Standard Straight 120 VAC Plug

Optional Straight 120 VAC Pass-through Plug

- CLEAN, COMPACT DESIGN
- **STREAMLINED**
- LOW PROFILE
- SIDE-EXITING CORDS
- **PLUG & PLAY**
- 6' AC CORD & PLUG (FLAT PLUG STANDARD)
- **CUSTOMIZABLE CONFIGURATIONS AND FINISHES**
- **UL LISTED FOR MOUNTING IN FURNITURE**
- 15A





### AC POWER & DATA CONNECTIVITY SOLUTION

M-POWER-4T-RASR-BRAATP

Specs:

# Distributed by



Mormax Company, Inc.
8 Westchester Plaza

Elmsford, NY 10523

<u>&</u>

914-699-0101

sales@mormax.com
mormax.com

# Modules/Ports:

- R Switched AC (Rocker Switch)
- A Tamper Resistant AC Receptacle
- S USB-C (25W High Speed Charging Port)