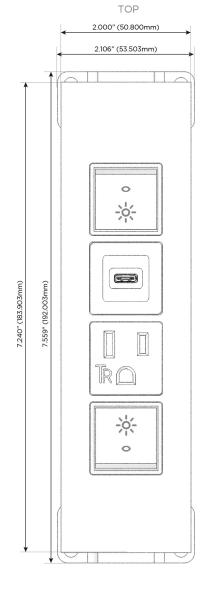

# Modules/Ports:

- R Switched AC (Rocker Switch)
- A Tamper Resistant AC Receptacle
- S USB-C (25W High Speed Charging Port)