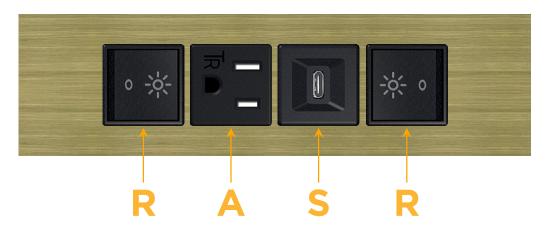

# Modules/Ports:

- R Switched AC (Rocker Switch)
- A Tamper Resistant AC Receptacle
- S USB-C (25W High Speed Charging Port)