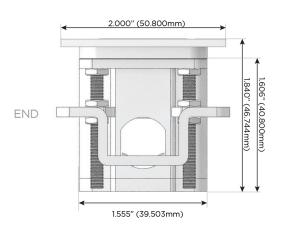

h Speed Charging Port)
- R Switched AC (Rocker Switch)
- D Dimmer Switch

### Plug:

Supplied with Low Profile Flat 45° Angle 120 VAC

Optional Standard Straight 120 VAC Plug

Optional Straight 120 VAC Pass-through Plug

- CLEAN, COMPACT DESIGN
- **STREAMLINED**
- LOW PROFILE
- SIDE-EXITING CORDS
- **PLUG & PLAY**
- 6' AC CORD & PLUG (FLAT PLUG STANDARD)
- **CUSTOMIZABLE CONFIGURATIONS AND FINISHES**
- **UL LISTED FOR MOUNTING IN FURNITURE**
- 15A





### AC POWER & DATA CONNECTIVITY SOLUTION

M-POWER-4T-RASR-BRAATP

Specs:

# Distributed by



Mormax Company, Inc.
8 Westchester Plaza

Elmsford, NY 10523

<u>&</u>

914-699-0101

sales@mormax.com
mormax.com

# Modules/Ports:

- R Switched AC (Rocker Switch)
- A Tamper Resistant AC Receptacle
- S USB-C (25W High Speed Charging Port)