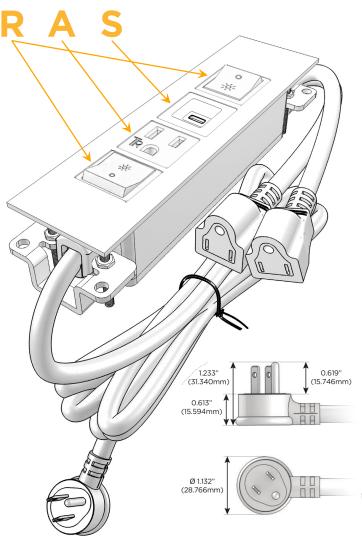

### Plug:

Supplied with Low Profile Flat 45° Angle 120 VAC

Optional Standard Straight 120 VAC Plug

Optional Straight 120 VAC Pass-through Plug

- CLEAN, COMPACT DESIGN
- **STREAMLINED**
- LOW PROFILE
- SIDE-EXITING CORDS
- **PLUG & PLAY**
- 6' AC CORD & PLUG (FLAT PLUG STANDARD)
- **CUSTOMIZABLE CONFIGURATIONS AND FINISHES**
- **UL LISTED FOR MOUNTING IN FURNITURE**
- 15A

# Modules/Ports:

- R Switched AC (Rocker Switch)
- A Tamper Resistant AC Receptacle
- S USB-C (25W High Speed Charging Port)