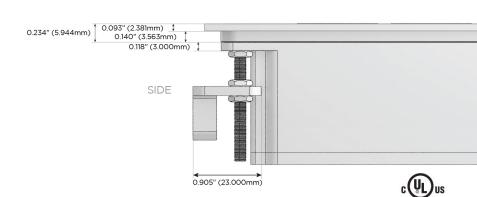

### Plug:

Supplied with Low Profile Flat 45° Angle 120 VAC

Optional Standard Straight 120 VAC Plug

Optional Straight 120 VAC Pass-through Plug

- CLEAN, COMPACT DESIGN
- **STREAMLINED**
- LOW PROFILE
- SIDE-EXITING CORDS
- **PLUG & PLAY**
- 6' AC CORD & PLUG (FLAT PLUG STANDARD)
- **CUSTOMIZABLE CONFIGURATIONS AND FINISHES**
- **UL LISTED FOR MOUNTING IN FURNITURE**
- 15A