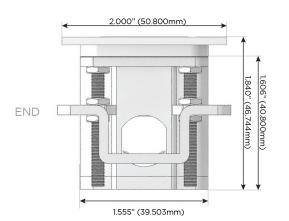

### Plug:

Supplied with Low Profile Flat 45° Angle 120 VAC

Optional Standard Straight 120 VAC Plug

Optional Straight 120 VAC Pass-through Plug

- CLEAN, COMPACT DESIGN
- **STREAMLINED**
- LOW PROFILE
- SIDE-EXITING CORDS
- **PLUG & PLAY**
- 6' AC CORD & PLUG (FLAT PLUG STANDARD)
- **CUSTOMIZABLE CONFIGURATIONS AND FINISHES**
- **UL LISTED FOR MOUNTING IN FURNITURE**
- 15A