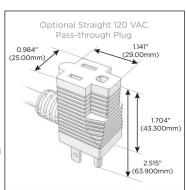

### Plug:

Supplied with Low Profile Flat 45° Angle 120 VAC

Optional Standard Straight 120 VAC Plug

Optional Straight 120 VAC Pass-through Plug

- CLEAN, COMPACT DESIGN
- **STREAMLINED**
- LOW PROFILE
- SIDE-EXITING CORDS
- **PLUG & PLAY**
- 6' AC CORD & PLUG (FLAT PLUG STANDARD)
- **CUSTOMIZABLE CONFIGURATIONS AND FINISHES**
- **UL LISTED FOR MOUNTING IN FURNITURE**
- 15A