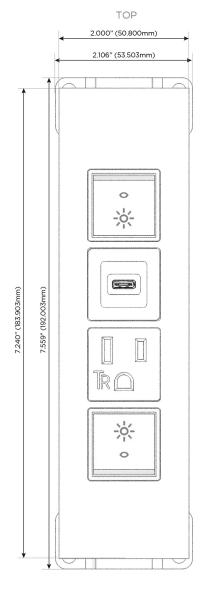

### **Module/Port Options:**

- **Tamper Resistant AC Receptacle**
- USB-A & USB-C (20W)
- Double USB-A (Fast Charging Ports 18W)
- **HDMI**
- CAT 6
- 12 RJ 12
- X Switched AC
- 3-Way Switch (Low Voltage)
- V USB-C (45W High Speed Charging Port)
- USB-C (25W High Speed Charging Port)
- R Switched AC (Rocker Switch)
- D Dimmer Switch

#### Specs: **Modules/Ports:**

- Switched AC (Rocker Switch)
- **Tamper Resistant AC Receptacle**
- USB-C (25W High Speed Charging Port)