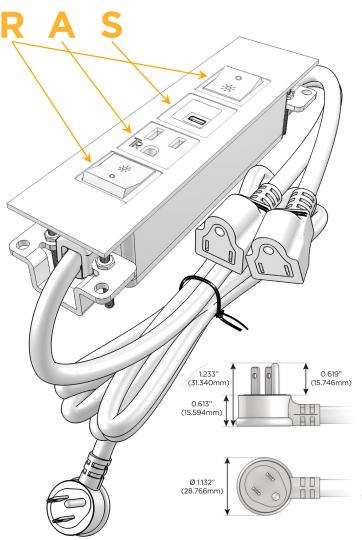

### **Module/Port Options:**

- **Tamper Resistant AC Receptacle**
- USB-A & USB-C (20W)
- Double USB-A (Fast Charging Ports 18W)
- **HDMI**
- CAT 6
- 12 RJ 12
- X Switched AC
- 3-Way Switch (Low Voltage)
- V USB-C (45W High Speed Charging Port)
- USB-C (25W High Speed Charging Port)
- R Switched AC (Rocker Switch)
- D Dimmer Switch

### Plug:

Supplied with Low Profile Flat 45° Angle 120 VAC

Optional Standard Straight 120 VAC Plug

Optional Straight 120 VAC Pass-through Plug

- CLEAN, COMPACT DESIGN
- **STREAMLINED**
- LOW PROFILE
- SIDE-EXITING CORDS
- **PLUG & PLAY**
- 6' AC CORD & PLUG (FLAT PLUG STANDARD)
- **CUSTOMIZABLE CONFIGURATIONS AND FINISHES**
- **UL LISTED FOR MOUNTING IN FURNITURE**
- 15A

#### Specs: **Modules/Ports:**

- Switched AC (Rocker Switch)
- **Tamper Resistant AC Receptacle**
- USB-C (25W High Speed Charging Port)