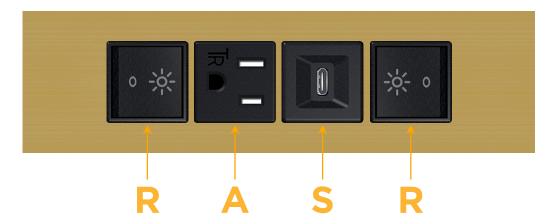

### **Module/Port Options:**

- **Tamper Resistant AC Receptacle**
- USB-A & USB-C (20W)
- Double USB-A (Fast Charging Ports 18W)
- **HDMI**
- CAT 6
- 12 RJ 12
- X Switched AC
- 3-Way Switch (Low Voltage)
- V USB-C (45W High Speed Charging Port)
- USB-C (25W High Speed Charging Port)
- R Switched AC (Rocker Switch)
- D Dimmer Switch

#### Specs: **Modules/Ports:**

- Switched AC (Rocker Switch)
- **Tamper Resistant AC Receptacle**
- USB-C (25W High Speed Charging Port)