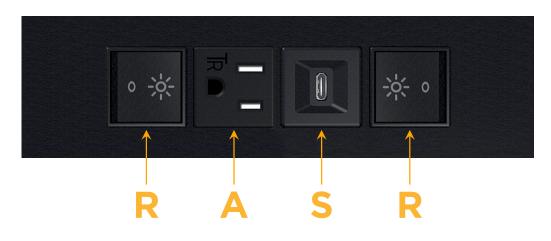

### Module/Port Options:

- **Tamper Resistant AC Receptacle** Α
- USB-A & USB-C (20W) E
- Double USB-A (Fast Charging Ports 18W) Μ
- HDMI H.
- CAT 6 6
- 12 RJ 12
- X Switched AC
- 3-Way Switch (Low Voltage) Y
- V USB-C (45W High Speed Charging Port)
- S USB-C (25W High Speed Charging Port)
- R Switched AC (Rocker Switch)
- D **Dimmer Switch**