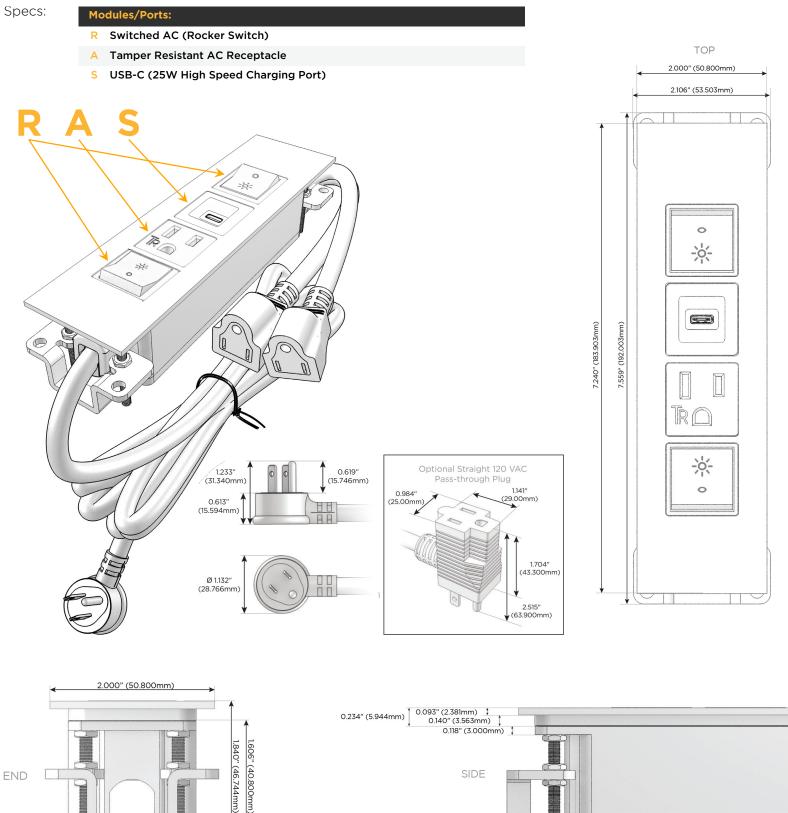

### Module/Port Options:

- **Tamper Resistant AC Receptacle** Α
- USB-A & USB-C (20W) E
- Double USB-A (Fast Charging Ports 18W) Μ
- HDMI H.
- CAT 6 6
- 12 RJ 12
- X Switched AC
- 3-Way Switch (Low Voltage) Y
- V USB-C (45W High Speed Charging Port)
- S USB-C (25W High Speed Charging Port)
- R Switched AC (Rocker Switch)
- D **Dimmer Switch**

#### Plug:

Supplied with Low Profile Flat 45° Angle 120 VAC Plug

**Optional Standard Straight 120 VAC Plug** 

Optional Straight 120 VAC Pass-through Plug

- CLEAN, COMPACT DESIGN
- STREAMLINED
- LOW PROFILE
- SIDE-EXITING CORDS
- **PLUG & PLAY**
- 6' AC CORD & PLUG (FLAT PLUG STANDARD)
- CUSTOMIZABLE CONFIGURATIONS AND FINISHES
- UL LISTED FOR MOUNTING IN FURNITURE
- 15A