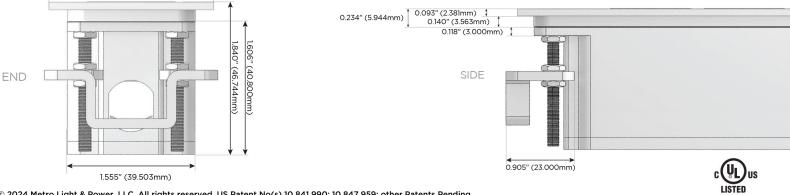

#### Plug:

Supplied with Low Profile Flat 45° Angle 120 VAC Plug

- **Optional Standard Straight 120 VAC Plug**
- Optional Straight 120 VAC Pass-through Plug

- CLEAN, COMPACT DESIGN
- STREAMLINED
- LOW PROFILE
- SIDE-EXITING CORDS
- **PLUG & PLAY**
- 6' AC CORD & PLUG (FLAT PLUG STANDARD)
- CUSTOMIZABLE CONFIGURATIONS AND FINISHES
- UL LISTED FOR MOUNTING IN FURNITURE
- 15A