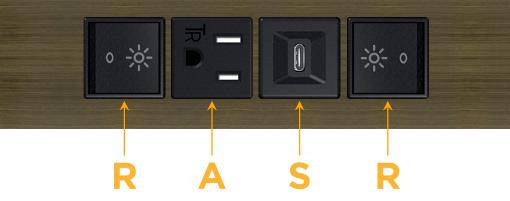

## Module/Port Options:

- **Tamper Resistant AC Receptacle** Α
- USB-A & USB-C (20W) Е
- Double USB-A (Fast Charging Ports 18W) Μ
- HDMI H.
- CAT 6 6
- 12 RJ 12
- X Switched AC
- 3-Way Switch (Low Voltage) Y
- V USB-C (45W High Speed Charging Port)
- S USB-C (25W High Speed Charging Port)
- R Switched AC (Rocker Switch)
- D Dimmer Switch