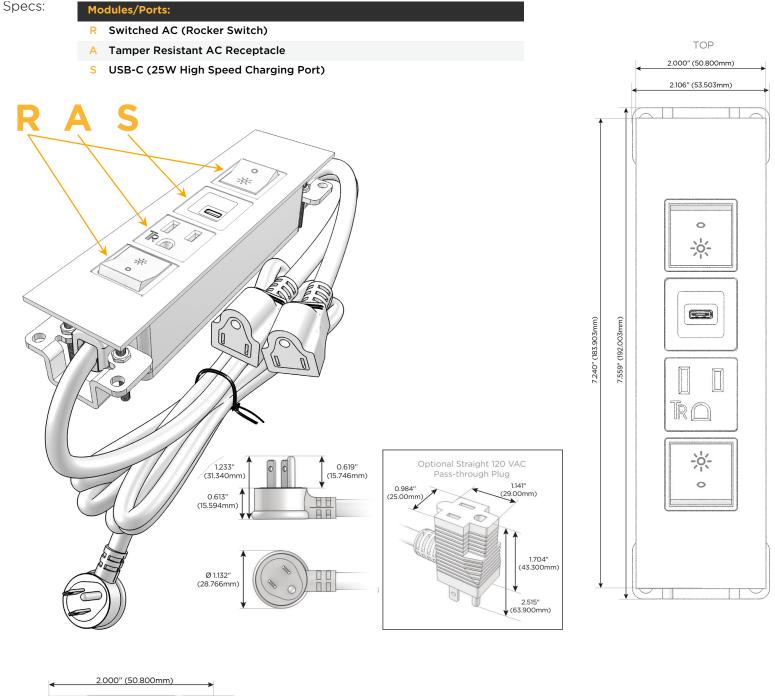

## Module/Port Options:

- **Tamper Resistant AC Receptacle** Α
- USB-A & USB-C (20W) Е
- Double USB-A (Fast Charging Ports 18W) Μ
- HDMI H.
- CAT 6 6
- 12 RJ 12
- X Switched AC
- 3-Way Switch (Low Voltage) Y
- V USB-C (45W High Speed Charging Port)
- S USB-C (25W High Speed Charging Port)
- R Switched AC (Rocker Switch)
- D Dimmer Switch

#### Plug:

Supplied with Low Profile Flat 45° Angle 120 VAC Plug

- **Optional Standard Straight 120 VAC Plug**
- Optional Straight 120 VAC Pass-through Plug

- CLEAN, COMPACT DESIGN
- STREAMLINED
- LOW PROFILE
- SIDE-EXITING CORDS
- **PLUG & PLAY**
- 6' AC CORD & PLUG (FLAT PLUG STANDARD)
- CUSTOMIZABLE CONFIGURATIONS AND FINISHES
- UL LISTED FOR MOUNTING IN FURNITURE
- 15A