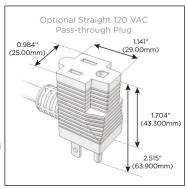

#### Plug:

Supplied with Low Profile Flat 45° Angle 120 VAC Plug

Optional Standard Straight 120 VAC Plug

Optional Straight 120 VAC Pass-through Plug

- CLEAN, COMPACT DESIGN
- STREAMLINED
- LOW PROFILE
- SIDE-EXITING CORDS
- PLUG & PLAY
- 6' AC CORD & PLUG (FLAT PLUG STANDARD)
- CUSTOMIZABLE CONFIGURATIONS AND FINISHES
- UL LISTED FOR MOUNTING IN FURNITURE
- 15A