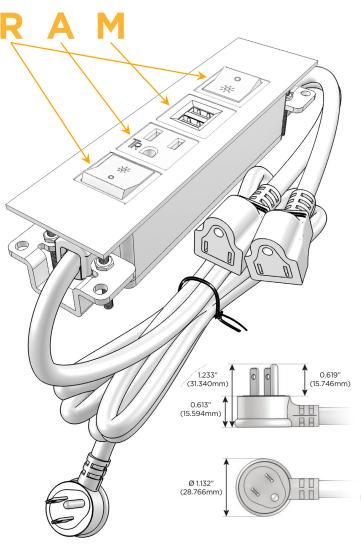

#### **Module/Port Options:**

- A Tamper Resistant AC Receptacle
- E USB-A & USB-C (20W)
- M Double USB-A (Fast Charging Ports 18W)
- H HDMI
- 6 CAT 6
- 12 RJ 12
- X Switched AC
- Y 3-Way Switch (Low Voltage)
- V USB-C (45W High Speed Charging Port)
- S USB-C (25W High Speed Charging Port)
- R Switched AC (Rocker Switch)
- Dimmer Switch

#### Plug:

Supplied with Low Profile Flat 45° Angle 120 VAC Plug

Optional Standard Straight 120 VAC Plug

Optional Straight 120 VAC Pass-through Plug

- CLEAN, COMPACT DESIGN
- STREAMLINED
- LOW PROFILE
- SIDE-EXITING CORDS
- PLUG & PLAY
- 6' AC CORD & PLUG (FLAT PLUG STANDARD)
- CUSTOMIZABLE CONFIGURATIONS AND FINISHES
- UL LISTED FOR MOUNTING IN FURNITURE
- 15A

## Specs: Modules/Ports:

- R Switched AC (Rocker Switch)
- A Tamper Resistant AC Receptacle
- M Double USB-A (Fast Charging Ports 18W)