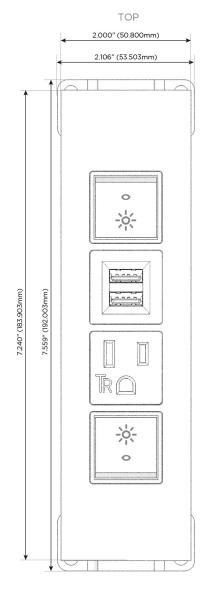

#### **Module/Port Options:**

- A Tamper Resistant AC Receptacle
- E USB-A & USB-C (20W)
- M Double USB-A (Fast Charging Ports 18W)
- H HDMI
- 6 CAT 6
- 12 RJ 12
- X Switched AC
- Y 3-Way Switch (Low Voltage)
- V USB-C (45W High Speed Charging Port)
- S USB-C (25W High Speed Charging Port)
- R Switched AC (Rocker Switch)
- Dimmer Switch

## Specs: Modules/Ports:

- R Switched AC (Rocker Switch)
- A Tamper Resistant AC Receptacle
- M Double USB-A (Fast Charging Ports 18W)