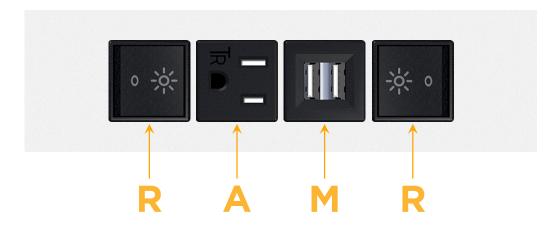

#### **Module/Port Options:**

- A Tamper Resistant AC Receptacle
- E USB-A & USB-C (20W)
- M Double USB-A (Fast Charging Ports 18W)
- H HDMI
- 6 CAT 6
- 12 RJ 12
- X Switched AC
- Y 3-Way Switch (Low Voltage)
- V USB-C (45W High Speed Charging Port)
- S USB-C (25W High Speed Charging Port)
- R Switched AC (Rocker Switch)
- Dimmer Switch

## Specs: Modules/Ports:

- R Switched AC (Rocker Switch)
- A Tamper Resistant AC Receptacle
- M Double USB-A (Fast Charging Ports 18W)