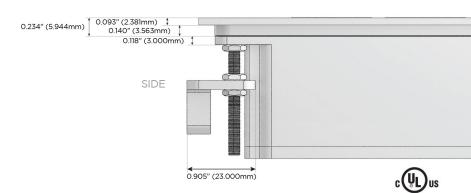

#### Plug:

Supplied with Low Profile Flat 45° Angle 120 VAC Plug

Optional Standard Straight 120 VAC Plug

Optional Straight 120 VAC Pass-through Plug

- CLEAN, COMPACT DESIGN
- STREAMLINED
- LOW PROFILE
- SIDE-EXITING CORDS
- PLUG & PLAY
- 6' AC CORD & PLUG (FLAT PLUG STANDARD)
- CUSTOMIZABLE CONFIGURATIONS AND FINISHES
- UL LISTED FOR MOUNTING IN FURNITURE
- 15A