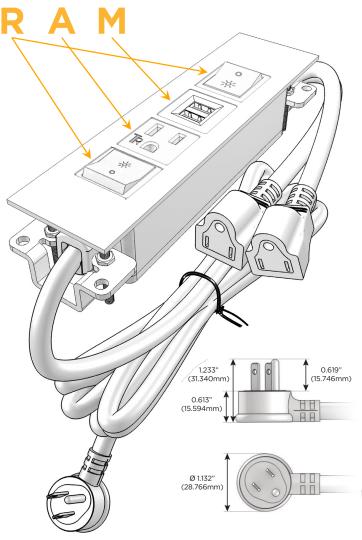

## Plug:

Supplied with Low Profile Flat 45° Angle 120 VAC

Optional Standard Straight 120 VAC Plug

Optional Straight 120 VAC Pass-through Plug

- CLEAN, COMPACT DESIGN
- **STREAMLINED**
- LOW PROFILE
- SIDE-EXITING CORDS
- **PLUG & PLAY**
- 6' AC CORD & PLUG (FLAT PLUG STANDARD)
- **CUSTOMIZABLE CONFIGURATIONS AND FINISHES**
- **UL LISTED FOR MOUNTING IN FURNITURE**
- 15A

## Modules/Ports:

- R Switched AC (Rocker Switch)
- A Tamper Resistant AC Receptacle
- M Double USB-A (Fast Charging Ports 18W)