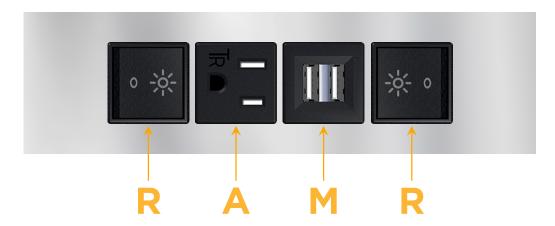

## Modules/Ports:

- R Switched AC (Rocker Switch)
- A Tamper Resistant AC Receptacle
- M Double USB-A (Fast Charging Ports 18W)