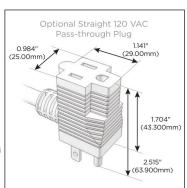

## Plug:

Supplied with Low Profile Flat 45° Angle 120 VAC

Optional Standard Straight 120 VAC Plug

Optional Straight 120 VAC Pass-through Plug

- CLEAN, COMPACT DESIGN
- **STREAMLINED**
- LOW PROFILE
- SIDE-EXITING CORDS
- **PLUG & PLAY**
- 6' AC CORD & PLUG (FLAT PLUG STANDARD)
- **CUSTOMIZABLE CONFIGURATIONS AND FINISHES**
- **UL LISTED FOR MOUNTING IN FURNITURE**
- 15A