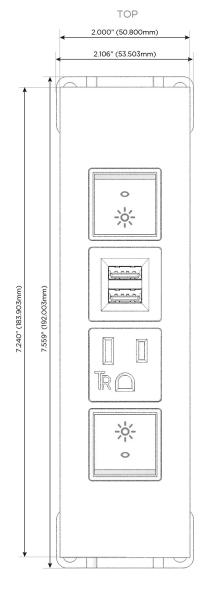

## Modules/Ports:

- R Switched AC (Rocker Switch)
- A Tamper Resistant AC Receptacle
- M Double USB-A (Fast Charging Ports 18W)