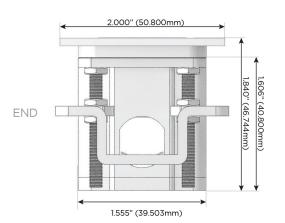

eed Charging Port)
- R Switched AC (Rocker Switch)
- D Dimmer Switch

#### Plug:

Supplied with Low Profile Flat 45° Angle 120 VAC

Optional Standard Straight 120 VAC Plug

Optional Straight 120 VAC Pass-through Plug

- CLEAN, COMPACT DESIGN
- **STREAMLINED**
- LOW PROFILE
- SIDE-EXITING CORDS
- **PLUG & PLAY**
- 6' AC CORD & PLUG (FLAT PLUG STANDARD)
- **CUSTOMIZABLE CONFIGURATIONS AND FINISHES**
- **UL LISTED FOR MOUNTING IN FURNITURE**
- 15A





#### AC POWER & DATA CONNECTIVITY SOLUTION

M-POWER-4T-RAMR-SS4TP

Specs:

## Distributed by



Mormax Company, Inc.
8 Westchester Plaza

Elmsford, NY 10523

<u>&</u>

914-699-0101

sales@mormax.com
mormax.com

# Modules/Ports:

- R Switched AC (Rocker Switch)
- A Tamper Resistant AC Receptacle
- M Double USB-A (Fast Charging Ports 18W)