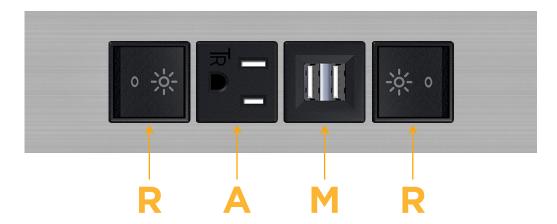

# Modules/Ports:

- R Switched AC (Rocker Switch)
- A Tamper Resistant AC Receptacle
- M Double USB-A (Fast Charging Ports 18W)