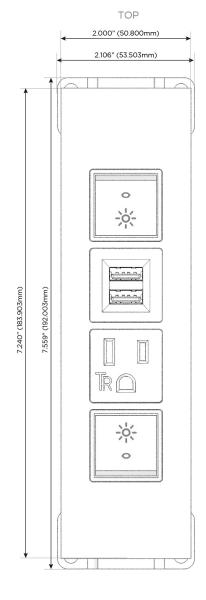

Speed Charging Port)
- R Switched AC (Rocker Switch)
- D Dimmer Switch

#### Plug:

Supplied with Low Profile Flat 45° Angle 120 VAC

Optional Standard Straight 120 VAC Plug

Optional Straight 120 VAC Pass-through Plug

- CLEAN, COMPACT DESIGN
- **STREAMLINED**
- LOW PROFILE
- SIDE-EXITING CORDS
- **PLUG & PLAY**
- 6' AC CORD & PLUG (FLAT PLUG STANDARD)
- **CUSTOMIZABLE CONFIGURATIONS AND FINISHES**
- **UL LISTED FOR MOUNTING IN FURNITURE**
- 15A





#### AC POWER & DATA CONNECTIVITY SOLUTION

M-POWER-4T-RAMR-SS4TP

Specs:

## Distributed by



Mormax Company, Inc.
8 Westchester Plaza

Elmsford, NY 10523

<u>&</u>

914-699-0101

sales@mormax.com
mormax.com

# Modules/Ports:

- R Switched AC (Rocker Switch)
- A Tamper Resistant AC Receptacle
- M Double USB-A (Fast Charging Ports 18W)