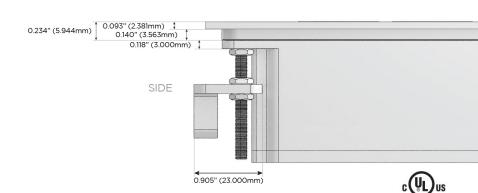

d Charging Port)
- R Switched AC (Rocker Switch)
- D Dimmer Switch

#### Plug:

Supplied with Low Profile Flat 45° Angle 120 VAC

Optional Standard Straight 120 VAC Plug

Optional Straight 120 VAC Pass-through Plug

- CLEAN, COMPACT DESIGN
- **STREAMLINED**
- LOW PROFILE
- SIDE-EXITING CORDS
- **PLUG & PLAY**
- 6' AC CORD & PLUG (FLAT PLUG STANDARD)
- **CUSTOMIZABLE CONFIGURATIONS AND FINISHES**
- **UL LISTED FOR MOUNTING IN FURNITURE**
- 15A





#### AC POWER & DATA CONNECTIVITY SOLUTION

M-POWER-4T-RAMR-SS4TP

Specs:

## Distributed by



Mormax Company, Inc.
8 Westchester Plaza

Elmsford, NY 10523

<u>&</u>

914-699-0101

sales@mormax.com
mormax.com

# Modules/Ports:

- R Switched AC (Rocker Switch)
- A Tamper Resistant AC Receptacle
- M Double USB-A (Fast Charging Ports 18W)