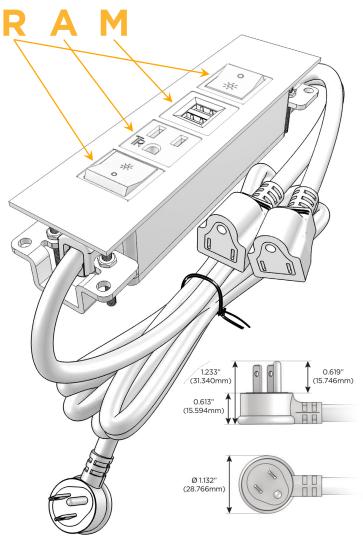

#### Plug:

Supplied with Low Profile Flat 45° Angle 120 VAC

Optional Standard Straight 120 VAC Plug

Optional Straight 120 VAC Pass-through Plug

- CLEAN, COMPACT DESIGN
- **STREAMLINED**
- LOW PROFILE
- SIDE-EXITING CORDS
- **PLUG & PLAY**
- 6' AC CORD & PLUG (FLAT PLUG STANDARD)
- **CUSTOMIZABLE CONFIGURATIONS AND FINISHES**
- **UL LISTED FOR MOUNTING IN FURNITURE**
- 15A

# Modules/Ports:

- R Switched AC (Rocker Switch)
- A Tamper Resistant AC Receptacle
- M Double USB-A (Fast Charging Ports 18W)