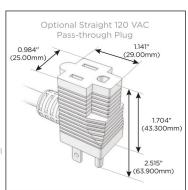

#### Plug:

Supplied with Low Profile Flat 45° Angle 120 VAC

Optional Standard Straight 120 VAC Plug

Optional Straight 120 VAC Pass-through Plug

- CLEAN, COMPACT DESIGN
- **STREAMLINED**
- LOW PROFILE
- SIDE-EXITING CORDS
- **PLUG & PLAY**
- 6' AC CORD & PLUG (FLAT PLUG STANDARD)
- **CUSTOMIZABLE CONFIGURATIONS AND FINISHES**
- **UL LISTED FOR MOUNTING IN FURNITURE**
- 15A