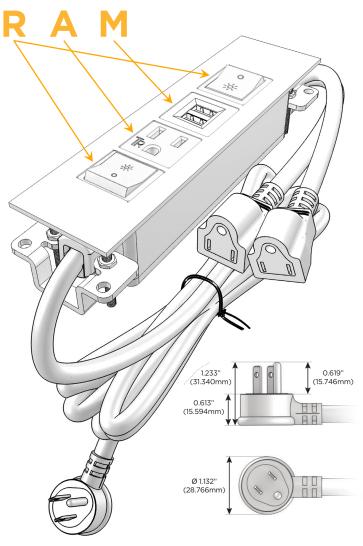

# Plug:

Supplied with Low Profile Flat 45° Angle 120 VAC

Optional Standard Straight 120 VAC Plug

Optional Straight 120 VAC Pass-through Plug

- CLEAN, COMPACT DESIGN
- **STREAMLINED**
- LOW PROFILE
- SIDE-EXITING CORDS
- **PLUG & PLAY**
- 6' AC CORD & PLUG (FLAT PLUG STANDARD)
- **CUSTOMIZABLE CONFIGURATIONS AND FINISHES**
- **UL LISTED FOR MOUNTING IN FURNITURE**
- 15A

# Distributed by

Mormax Company, Inc.
8 Westchester Plaza

Elmsford, NY 10523

914-699-0101

sales@mormax.com
mormax.com

Modules/Ports:

- R Switched AC (Rocker Switch)
- A Tamper Resistant AC Receptacle
- M Double USB-A (Fast Charging Ports 18W)