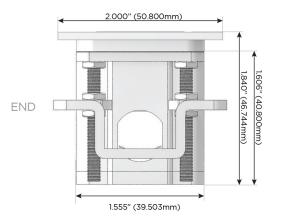

- USB-C (25W High Speed Charging Port)
- R Switched AC (Rocker Switch)
- D Dimmer Switch

# Plug:

Supplied with Low Profile Flat 45° Angle 120 VAC

Optional Standard Straight 120 VAC Plug

Optional Straight 120 VAC Pass-through Plug

- CLEAN, COMPACT DESIGN
- **STREAMLINED**
- LOW PROFILE
- SIDE-EXITING CORDS
- **PLUG & PLAY**
- 6' AC CORD & PLUG (FLAT PLUG STANDARD)
- **CUSTOMIZABLE CONFIGURATIONS AND FINISHES**
- **UL LISTED FOR MOUNTING IN FURNITURE**
- 15A





# AC POWER & DATA CONNECTIVITY SOLUTION

M-POWER-4T-RAMR-SATP

Specs:

# Distributed by



Mormax Company, Inc.
8 Westchester Plaza

Elmsford, NY 10523

914-699-0101

sales@mormax.com
mormax.com

Modules/Ports:

- R Switched AC (Rocker Switch)
- A Tamper Resistant AC Receptacle
- M Double USB-A (Fast Charging Ports 18W)