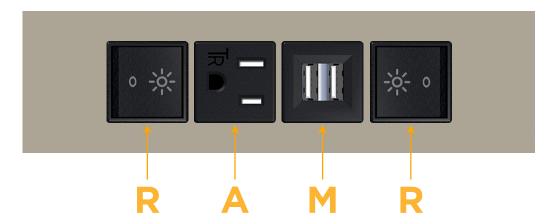

# Distributed by

Mormax Company, Inc.
8 Westchester Plaza

Elmsford, NY 10523

914-699-0101

sales@mormax.com
mormax.com

Modules/Ports:

- R Switched AC (Rocker Switch)
- A Tamper Resistant AC Receptacle
- M Double USB-A (Fast Charging Ports 18W)