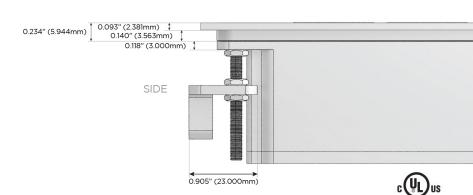

USB-C (25W High Speed Charging Port)
- R Switched AC (Rocker Switch)
- D Dimmer Switch

# Plug:

Supplied with Low Profile Flat 45° Angle 120 VAC

Optional Standard Straight 120 VAC Plug

Optional Straight 120 VAC Pass-through Plug

- CLEAN, COMPACT DESIGN
- **STREAMLINED**
- LOW PROFILE
- SIDE-EXITING CORDS
- **PLUG & PLAY**
- 6' AC CORD & PLUG (FLAT PLUG STANDARD)
- **CUSTOMIZABLE CONFIGURATIONS AND FINISHES**
- **UL LISTED FOR MOUNTING IN FURNITURE**
- 15A





# AC POWER & DATA CONNECTIVITY SOLUTION

M-POWER-4T-RAMR-SATP

Specs:

# Distributed by



Mormax Company, Inc.
8 Westchester Plaza

Elmsford, NY 10523

914-699-0101

sales@mormax.com
mormax.com

Modules/Ports:

- R Switched AC (Rocker Switch)
- A Tamper Resistant AC Receptacle
- M Double USB-A (Fast Charging Ports 18W)