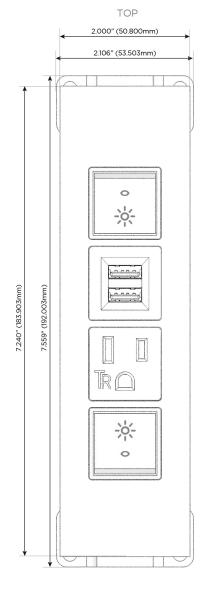

# **Module/Port Options:**

- **Tamper Resistant AC Receptacle**
- USB-A & USB-C (20W)
- Double USB-A (Fast Charging Ports 18W)
- **HDMI**
- CAT 6
- 12 RJ 12
- X Switched AC
- 3-Way Switch (Low Voltage)
- V USB-C (45W High Speed Charging Port)
- USB-C (25W High Speed Charging Port)
- R Switched AC (Rocker Switch)
- D Dimmer Switch

# Distributed by

Mormax Company, Inc.
8 Westchester Plaza

Elmsford, NY 10523

914-699-0101

sales@mormax.com
mormax.com

Modules/Ports:

- R Switched AC (Rocker Switch)
- A Tamper Resistant AC Receptacle
- M Double USB-A (Fast Charging Ports 18W)