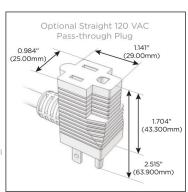

# Plug:

Supplied with Low Profile Flat 45° Angle 120 VAC

Optional Standard Straight 120 VAC Plug

Optional Straight 120 VAC Pass-through Plug

- CLEAN, COMPACT DESIGN
- **STREAMLINED**
- LOW PROFILE
- SIDE-EXITING CORDS
- **PLUG & PLAY**
- 6' AC CORD & PLUG (FLAT PLUG STANDARD)
- **CUSTOMIZABLE CONFIGURATIONS AND FINISHES**
- **UL LISTED FOR MOUNTING IN FURNITURE**
- 15A