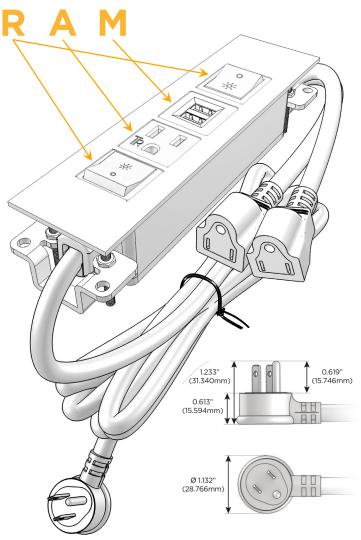

### Plug:

Supplied with Low Profile Flat 45° Angle 120 VAC

Optional Standard Straight 120 VAC Plug

Optional Straight 120 VAC Pass-through Plug

- CLEAN, COMPACT DESIGN
- **STREAMLINED**
- LOW PROFILE
- SIDE-EXITING CORDS
- **PLUG & PLAY**
- 6' AC CORD & PLUG (FLAT PLUG STANDARD)
- **CUSTOMIZABLE CONFIGURATIONS AND FINISHES**
- **UL LISTED FOR MOUNTING IN FURNITURE**
- 15A

### AC POWER & DATA CONNECTIVITY SOLUTION

M-POWER-4T-RAMR-MATP