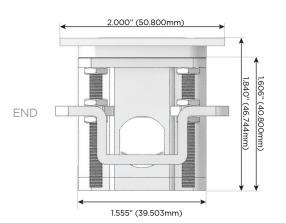

### AC POWER & DATA CONNECTIVITY SOLUTION

M-POWER-4T-RAMR-MATP

#### AC POWER & DATA CONNECTIVITY SOLUTION

M-POWER-4T-RAMR-MATP

Distributed by

Mormax Company, Inc. 8 Westchester Plaza

Elmsford, NY 10523

914-699-0101 sales@mormax.com

mormax.com

Metro Light & Power's line of power & data solutions offers sophisticated design elements combined with greater ease of installation. Streamlined and low-profile, enhanced by side-exiting cords, our outlets advance the industry with their cutting edge look and feel. We believe flexibility is key, and we provide a variety of mounting options, including the ability to mount in limited spaces. Our outlets are available in many finishes and configurations, in addition to a custom color and finish capability for our clients.