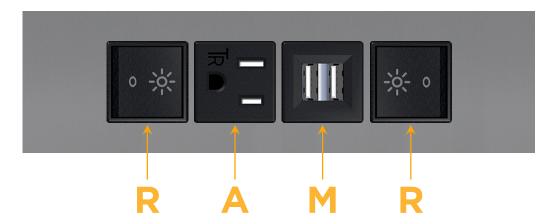

# Distributed by

Mormax Company, Inc.
8 Westchester Plaza

Elmsford, NY 10523

<u>&</u>

914-699-0101

sales@mormax.com
mormax.com

Specs: Modules/Ports:

R Switched AC (Rocker Switch)

A Tamper Resistant AC Receptacle

M Double USB-A (Fast Charging Ports - 18W)