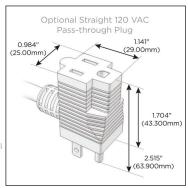

#### Plug:

Supplied with Low Profile Flat 45° Angle 120 VAC

Optional Standard Straight 120 VAC Plug

Optional Straight 120 VAC Pass-through Plug

- CLEAN, COMPACT DESIGN
- **STREAMLINED**
- LOW PROFILE
- SIDE-EXITING CORDS
- **PLUG & PLAY**
- 6' AC CORD & PLUG (FLAT PLUG STANDARD)
- **CUSTOMIZABLE CONFIGURATIONS AND FINISHES**
- **UL LISTED FOR MOUNTING IN FURNITURE**
- 15A