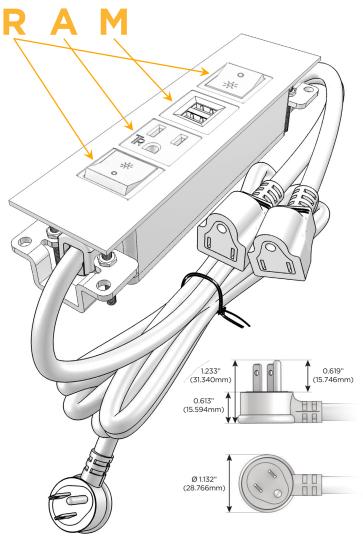

#### Plug:

Supplied with Low Profile Flat 45° Angle 120 VAC

Optional Standard Straight 120 VAC Plug

Optional Straight 120 VAC Pass-through Plug

- CLEAN, COMPACT DESIGN
- **STREAMLINED**
- LOW PROFILE
- SIDE-EXITING CORDS
- **PLUG & PLAY**
- 6' AC CORD & PLUG (FLAT PLUG STANDARD)
- **CUSTOMIZABLE CONFIGURATIONS AND FINISHES**
- **UL LISTED FOR MOUNTING IN FURNITURE**
- 15A

# **Modules/Ports:**

- R Switched AC (Rocker Switch)
- A Tamper Resistant AC Receptacle
- M Double USB-A (Fast Charging Ports 18W)