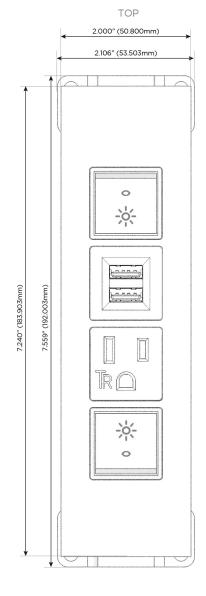

# **Modules/Ports:**

- R Switched AC (Rocker Switch)
- A Tamper Resistant AC Receptacle
- M Double USB-A (Fast Charging Ports 18W)