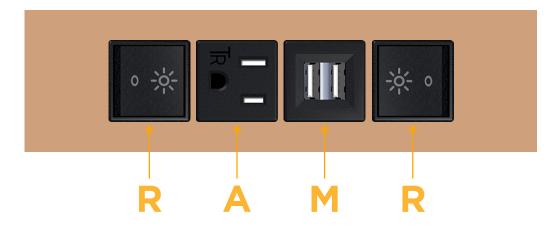

# **Modules/Ports:**

- R Switched AC (Rocker Switch)
- A Tamper Resistant AC Receptacle
- M Double USB-A (Fast Charging Ports 18W)