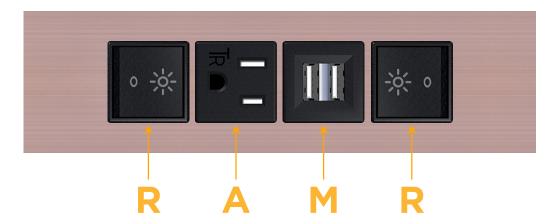

# **Modules/Ports:**

- R Switched AC (Rocker Switch)
- A Tamper Resistant AC Receptacle
- M Double USB-A (Fast Charging Ports 18W)