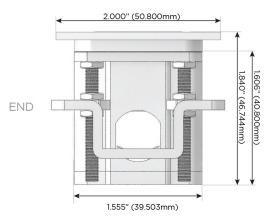

Switched AC (Rocker Switch)
- D Dimmer Switch

### Plug:

Supplied with Low Profile Flat 45° Angle 120 VAC

Optional Standard Straight 120 VAC Plug

Optional Straight 120 VAC Pass-through Plug

- CLEAN, COMPACT DESIGN
- **STREAMLINED**
- LOW PROFILE
- SIDE-EXITING CORDS
- **PLUG & PLAY**
- 6' AC CORD & PLUG (FLAT PLUG STANDARD)
- **CUSTOMIZABLE CONFIGURATIONS AND FINISHES**
- **UL LISTED FOR MOUNTING IN FURNITURE**
- 15A





### AC POWER & DATA CONNECTIVITY SOLUTION

M-POWER-4T-RAMR-CHATP

# Distributed by



Mormax Company, Inc.

<u>&</u>

914-699-0101

sales@mormax.com
mormax.com

NECTIVITY SOLUTION

8 Westchester Plaza

Elmsford, NY 10523

Specs:

# **Modules/Ports:**

- R Switched AC (Rocker Switch)
- A Tamper Resistant AC Receptacle
- M Double USB-A (Fast Charging Ports 18W)