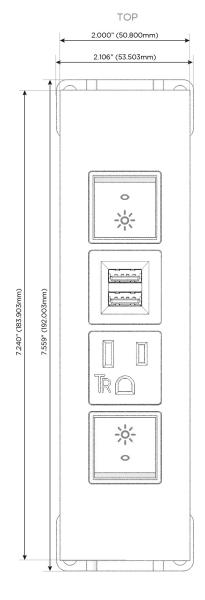

### **Module/Port Options:**

- **Tamper Resistant AC Receptacle**
- USB-A & USB-C (20W)
- Double USB-A (Fast Charging Ports 18W)
- **HDMI**
- CAT 6
- 12 RJ 12
- X Switched AC
- 3-Way Switch (Low Voltage)
- V USB-C (45W High Speed Charging Port)
- USB-C (25W High Speed Charging Port)
- R Switched AC (Rocker Switch)
- D Dimmer Switch

# **Modules/Ports:**

- R Switched AC (Rocker Switch)
- A Tamper Resistant AC Receptacle
- M Double USB-A (Fast Charging Ports 18W)