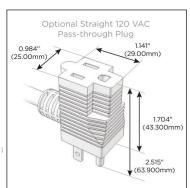

### Plug:

Supplied with Low Profile Flat 45° Angle 120 VAC

Optional Standard Straight 120 VAC Plug

Optional Straight 120 VAC Pass-through Plug

- CLEAN, COMPACT DESIGN
- **STREAMLINED**
- LOW PROFILE
- SIDE-EXITING CORDS
- **PLUG & PLAY**
- 6' AC CORD & PLUG (FLAT PLUG STANDARD)
- **CUSTOMIZABLE CONFIGURATIONS AND FINISHES**
- **UL LISTED FOR MOUNTING IN FURNITURE**
- 15A