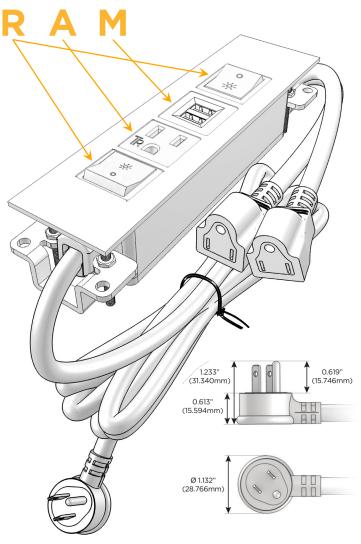

#### AC POWER & DATA CONNECTIVITY SOLUTION

M-POWER-4T-RAMR-CHATP

Distributed by

Mormax Company, Inc. 8 Westchester Plaza

Elmsford, NY 10523

914-699-0101

sales@mormax.com mormax.com

Metro Light & Power's line of power & data solutions offers sophisticated design elements combined with greater ease of installation. Streamlined and low-profile, enhanced by side-exiting cords, our outlets advance the industry with their cutting edge look and feel. We believe flexibility is key, and we provide a variety of mounting options, including the ability to mount in limited spaces. Our outlets are available in many finishes and configurations, in addition to a custom color and finish capability for our clients.

### Plug:

Supplied with Low Profile Flat 45° Angle 120 VAC

Optional Standard Straight 120 VAC Plug

Optional Straight 120 VAC Pass-through Plug

- CLEAN, COMPACT DESIGN
- **STREAMLINED**
- LOW PROFILE
- SIDE-EXITING CORDS
- **PLUG & PLAY**
- 6' AC CORD & PLUG (FLAT PLUG STANDARD)
- **CUSTOMIZABLE CONFIGURATIONS AND FINISHES**
- **UL LISTED FOR MOUNTING IN FURNITURE**
- 15A

# **Modules/Ports:**

- R Switched AC (Rocker Switch)
- A Tamper Resistant AC Receptacle
- M Double USB-A (Fast Charging Ports 18W)