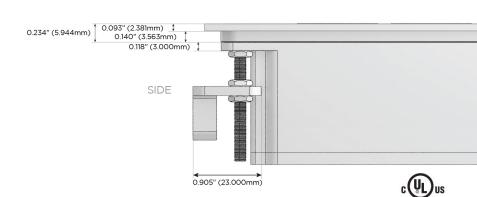

witched AC (Rocker Switch)
- D Dimmer Switch

### Plug:

Supplied with Low Profile Flat 45° Angle 120 VAC

Optional Standard Straight 120 VAC Plug

Optional Straight 120 VAC Pass-through Plug

- CLEAN, COMPACT DESIGN
- **STREAMLINED**
- LOW PROFILE
- SIDE-EXITING CORDS
- **PLUG & PLAY**
- 6' AC CORD & PLUG (FLAT PLUG STANDARD)
- **CUSTOMIZABLE CONFIGURATIONS AND FINISHES**
- **UL LISTED FOR MOUNTING IN FURNITURE**
- 15A





### AC POWER & DATA CONNECTIVITY SOLUTION

M-POWER-4T-RAMR-CHATP

# Distributed by



Mormax Company, Inc.

<u>&</u>

914-699-0101

sales@mormax.com
mormax.com

NECTIVITY SOLUTION

8 Westchester Plaza

Elmsford, NY 10523

Specs:

# **Modules/Ports:**

- R Switched AC (Rocker Switch)
- A Tamper Resistant AC Receptacle
- M Double USB-A (Fast Charging Ports 18W)