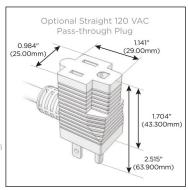

### Plug:

Supplied with Low Profile Flat 45° Angle 120 VAC

Optional Standard Straight 120 VAC Plug

Optional Straight 120 VAC Pass-through Plug

- CLEAN, COMPACT DESIGN
- **STREAMLINED**
- LOW PROFILE
- SIDE-EXITING CORDS
- **PLUG & PLAY**
- 6' AC CORD & PLUG (FLAT PLUG STANDARD)
- **CUSTOMIZABLE CONFIGURATIONS AND FINISHES**
- **UL LISTED FOR MOUNTING IN FURNITURE**
- 15A