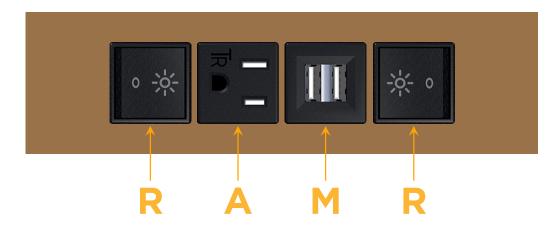

### **Module/Port Options:**

- **Tamper Resistant AC Receptacle**
- USB-A & USB-C (20W)
- Double USB-A (Fast Charging Ports 18W)
- **HDMI**
- CAT 6
- 12 RJ 12
- X Switched AC
- 3-Way Switch (Low Voltage)
- V USB-C (45W High Speed Charging Port)
- USB-C (25W High Speed Charging Port)
- R Switched AC (Rocker Switch)
- D Dimmer Switch

# **Modules/Ports:**

- Switched AC (Rocker Switch)
- **Tamper Resistant AC Receptacle**
- Double USB-A (Fast Charging Ports 18W)