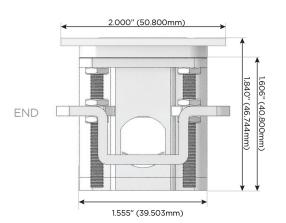

25W High Speed Charging Port)
- R Switched AC (Rocker Switch)
- D Dimmer Switch

### Plug:

Supplied with Low Profile Flat 45° Angle 120 VAC

Optional Standard Straight 120 VAC Plug

Optional Straight 120 VAC Pass-through Plug

- CLEAN, COMPACT DESIGN
- **STREAMLINED**
- LOW PROFILE
- SIDE-EXITING CORDS
- **PLUG & PLAY**
- 6' AC CORD & PLUG (FLAT PLUG STANDARD)
- **CUSTOMIZABLE CONFIGURATIONS AND FINISHES**
- **UL LISTED FOR MOUNTING IN FURNITURE**
- 15A





### AC POWER & DATA CONNECTIVITY SOLUTION

M-POWER-4T-RAMR-BZTP

Specs:

# Distributed by



Mormax Company, Inc. 8 Westchester Plaza

Elmsford, NY 10523

914-699-0101

sales@mormax.com

mormax.com

# **Modules/Ports:**

- Switched AC (Rocker Switch)
- **Tamper Resistant AC Receptacle**
- Double USB-A (Fast Charging Ports 18W)