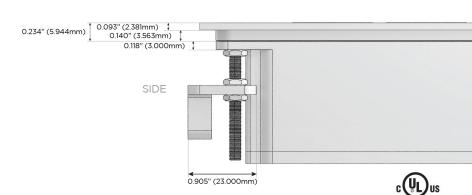

W High Speed Charging Port)
- R Switched AC (Rocker Switch)
- D Dimmer Switch

### Plug:

Supplied with Low Profile Flat 45° Angle 120 VAC

Optional Standard Straight 120 VAC Plug

Optional Straight 120 VAC Pass-through Plug

- CLEAN, COMPACT DESIGN
- **STREAMLINED**
- LOW PROFILE
- SIDE-EXITING CORDS
- **PLUG & PLAY**
- 6' AC CORD & PLUG (FLAT PLUG STANDARD)
- **CUSTOMIZABLE CONFIGURATIONS AND FINISHES**
- **UL LISTED FOR MOUNTING IN FURNITURE**
- 15A





### AC POWER & DATA CONNECTIVITY SOLUTION

M-POWER-4T-RAMR-BZTP

Specs:

# Distributed by



Mormax Company, Inc. 8 Westchester Plaza

Elmsford, NY 10523

914-699-0101

sales@mormax.com

mormax.com

# **Modules/Ports:**

- Switched AC (Rocker Switch)
- **Tamper Resistant AC Receptacle**
- Double USB-A (Fast Charging Ports 18W)