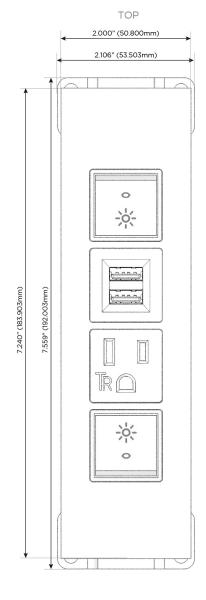

### **Module/Port Options:**

- **Tamper Resistant AC Receptacle**
- USB-A & USB-C (20W)
- Double USB-A (Fast Charging Ports 18W)
- **HDMI**
- CAT 6
- 12 RJ 12
- X Switched AC
- 3-Way Switch (Low Voltage)
- V USB-C (45W High Speed Charging Port)
- USB-C (25W High Speed Charging Port)
- R Switched AC (Rocker Switch)
- D Dimmer Switch

# **Modules/Ports:**

- Switched AC (Rocker Switch)
- **Tamper Resistant AC Receptacle**
- Double USB-A (Fast Charging Ports 18W)