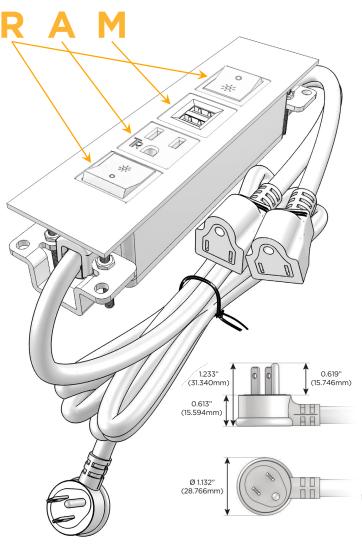

### **Module/Port Options:**

- **Tamper Resistant AC Receptacle**
- USB-A & USB-C (20W)
- Double USB-A (Fast Charging Ports 18W)
- **HDMI**
- CAT 6
- 12 RJ 12
- X Switched AC
- 3-Way Switch (Low Voltage)
- V USB-C (45W High Speed Charging Port)
- USB-C (25W High Speed Charging Port)
- R Switched AC (Rocker Switch)
- D Dimmer Switch

### Plug:

Supplied with Low Profile Flat 45° Angle 120 VAC

Optional Standard Straight 120 VAC Plug

Optional Straight 120 VAC Pass-through Plug

- CLEAN, COMPACT DESIGN
- **STREAMLINED**
- LOW PROFILE
- SIDE-EXITING CORDS
- **PLUG & PLAY**
- 6' AC CORD & PLUG (FLAT PLUG STANDARD)
- **CUSTOMIZABLE CONFIGURATIONS AND FINISHES**
- **UL LISTED FOR MOUNTING IN FURNITURE**
- 15A

# **Modules/Ports:**

- Switched AC (Rocker Switch)
- **Tamper Resistant AC Receptacle**
- Double USB-A (Fast Charging Ports 18W)