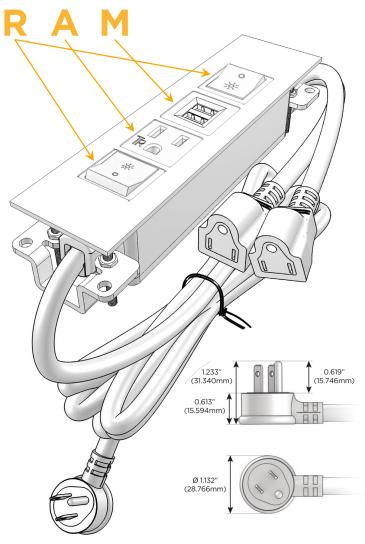

## Plug:

Supplied with Low Profile Flat 45° Angle 120 VAC

Optional Standard Straight 120 VAC Plug

Optional Straight 120 VAC Pass-through Plug

- CLEAN, COMPACT DESIGN
- **STREAMLINED**
- LOW PROFILE
- SIDE-EXITING CORDS
- **PLUG & PLAY**
- 6' AC CORD & PLUG (FLAT PLUG STANDARD)
- **CUSTOMIZABLE CONFIGURATIONS AND FINISHES**
- **UL LISTED FOR MOUNTING IN FURNITURE**
- 15A

# Modules/Ports:

- R Switched AC (Rocker Switch)
- A Tamper Resistant AC Receptacle
- M Double USB-A (Fast Charging Ports 18W)