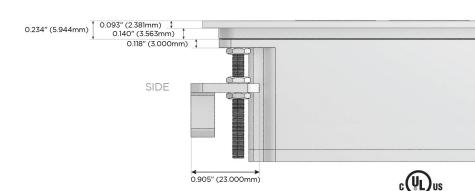

Speed Charging Port)
- R Switched AC (Rocker Switch)
- D Dimmer Switch

## Plug:

Supplied with Low Profile Flat 45° Angle 120 VAC

Optional Standard Straight 120 VAC Plug

Optional Straight 120 VAC Pass-through Plug

- CLEAN, COMPACT DESIGN
- **STREAMLINED**
- LOW PROFILE
- SIDE-EXITING CORDS
- **PLUG & PLAY**
- 6' AC CORD & PLUG (FLAT PLUG STANDARD)
- **CUSTOMIZABLE CONFIGURATIONS AND FINISHES**
- **UL LISTED FOR MOUNTING IN FURNITURE**
- 15A





## AC POWER & DATA CONNECTIVITY SOLUTION

M-POWER-4T-RAMR-BZATP

Specs:

# Distributed by



Mormax Company, Inc.
8 Westchester Plaza

Elmsford, NY 10523

<u>&</u>

914-699-0101

sales@mormax.com
mormax.com

# Modules/Ports:

- R Switched AC (Rocker Switch)
- A Tamper Resistant AC Receptacle
- M Double USB-A (Fast Charging Ports 18W)