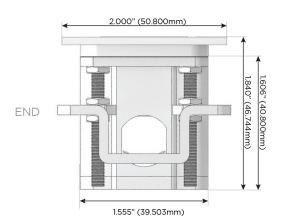

gh Speed Charging Port)
- R Switched AC (Rocker Switch)
- D Dimmer Switch

## Plug:

Supplied with Low Profile Flat 45° Angle 120 VAC

Optional Standard Straight 120 VAC Plug

Optional Straight 120 VAC Pass-through Plug

- CLEAN, COMPACT DESIGN
- **STREAMLINED**
- LOW PROFILE
- SIDE-EXITING CORDS
- **PLUG & PLAY**
- 6' AC CORD & PLUG (FLAT PLUG STANDARD)
- **CUSTOMIZABLE CONFIGURATIONS AND FINISHES**
- **UL LISTED FOR MOUNTING IN FURNITURE**
- 15A





## AC POWER & DATA CONNECTIVITY SOLUTION

M-POWER-4T-RAMR-BZATP

Specs:

# Distributed by



Mormax Company, Inc.
8 Westchester Plaza

Elmsford, NY 10523

<u>&</u>

914-699-0101

sales@mormax.com
mormax.com

# Modules/Ports:

- R Switched AC (Rocker Switch)
- A Tamper Resistant AC Receptacle
- M Double USB-A (Fast Charging Ports 18W)