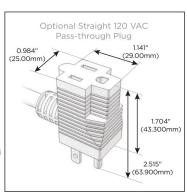

## Plug:

Supplied with Low Profile Flat 45° Angle 120 VAC

Optional Standard Straight 120 VAC Plug

Optional Straight 120 VAC Pass-through Plug

- CLEAN, COMPACT DESIGN
- **STREAMLINED**
- LOW PROFILE
- SIDE-EXITING CORDS
- **PLUG & PLAY**
- 6' AC CORD & PLUG (FLAT PLUG STANDARD)
- **CUSTOMIZABLE CONFIGURATIONS AND FINISHES**
- **UL LISTED FOR MOUNTING IN FURNITURE**
- 15A