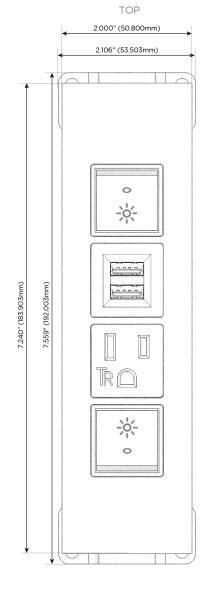

# **Module/Port Options:**

- **Tamper Resistant AC Receptacle**
- USB-A & USB-C (20W)
- Double USB-A (Fast Charging Ports 18W)
- **HDMI**
- CAT 6
- 12 RJ 12
- X Switched AC
- 3-Way Switch (Low Voltage)
- V USB-C (45W High Speed Charging Port)
- USB-C (25W High Speed Charging Port)
- R Switched AC (Rocker Switch)
- D Dimmer Switch

# Modules/Ports:

- R Switched AC (Rocker Switch)
- A Tamper Resistant AC Receptacle
- M Double USB-A (Fast Charging Ports 18W)