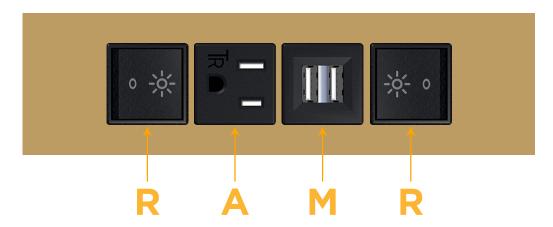

# Modules/Ports:

- R Switched AC (Rocker Switch)
- A Tamper Resistant AC Receptacle
- M Double USB-A (Fast Charging Ports 18W)