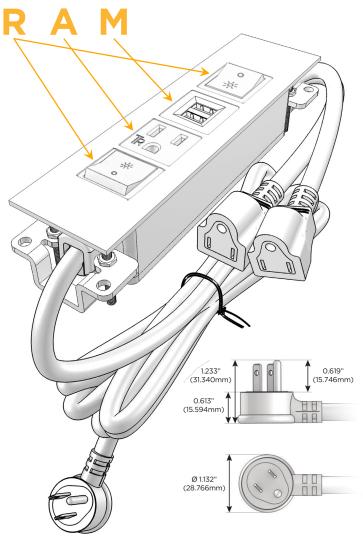

# **Module/Port Options:**

- **Tamper Resistant AC Receptacle**
- USB-A & USB-C (20W)
- Double USB-A (Fast Charging Ports 18W)
- **HDMI**
- CAT 6
- 12 RJ 12
- X Switched AC
- 3-Way Switch (Low Voltage)
- V USB-C (45W High Speed Charging Port)
- USB-C (25W High Speed Charging Port)
- R Switched AC (Rocker Switch)
- D Dimmer Switch

# Plug:

Supplied with Low Profile Flat 45° Angle 120 VAC

Optional Standard Straight 120 VAC Plug

Optional Straight 120 VAC Pass-through Plug

- CLEAN, COMPACT DESIGN
- **STREAMLINED**
- LOW PROFILE
- SIDE-EXITING CORDS
- **PLUG & PLAY**
- 6' AC CORD & PLUG (FLAT PLUG STANDARD)
- **CUSTOMIZABLE CONFIGURATIONS AND FINISHES**
- **UL LISTED FOR MOUNTING IN FURNITURE**
- 15A

#### Specs: **Modules/Ports:**

- Switched AC (Rocker Switch)
- **Tamper Resistant AC Receptacle**
- Double USB-A (Fast Charging Ports 18W)