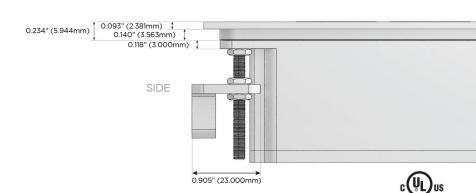

# AC POWER & DATA CONNECTIVITY SOLUTION

M-POWER-4T-RAMR-BZ5ATP

#### Specs: **Modules/Ports:**

- Switched AC (Rocker Switch)
- **Tamper Resistant AC Receptacle**
- Double USB-A (Fast Charging Ports 18W)