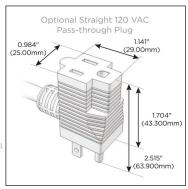

# Plug:

Supplied with Low Profile Flat 45° Angle 120 VAC

Optional Standard Straight 120 VAC Plug

Optional Straight 120 VAC Pass-through Plug

- CLEAN, COMPACT DESIGN
- **STREAMLINED**
- LOW PROFILE
- SIDE-EXITING CORDS
- **PLUG & PLAY**
- 6' AC CORD & PLUG (FLAT PLUG STANDARD)
- **CUSTOMIZABLE CONFIGURATIONS AND FINISHES**
- **UL LISTED FOR MOUNTING IN FURNITURE**
- 15A