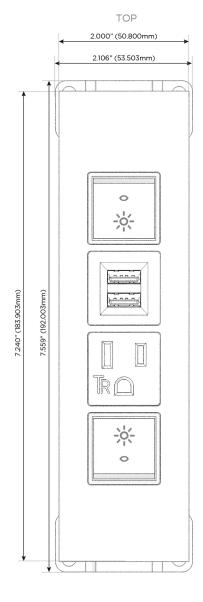

# **Module/Port Options:**

- **Tamper Resistant AC Receptacle**
- USB-A & USB-C (20W)
- Double USB-A (Fast Charging Ports 18W)
- **HDMI**
- CAT 6
- 12 RJ 12
- X Switched AC
- 3-Way Switch (Low Voltage)
- V USB-C (45W High Speed Charging Port)
- USB-C (25W High Speed Charging Port)
- R Switched AC (Rocker Switch)
- D Dimmer Switch

#### Specs: **Modules/Ports:**

- Switched AC (Rocker Switch)
- **Tamper Resistant AC Receptacle**
- Double USB-A (Fast Charging Ports 18W)