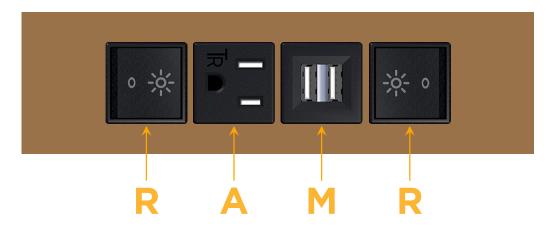

# **Module/Port Options:**

- **Tamper Resistant AC Receptacle**
- USB-A & USB-C (20W)
- Double USB-A (Fast Charging Ports 18W)
- **HDMI**
- CAT 6
- 12 RJ 12
- X Switched AC
- 3-Way Switch (Low Voltage)
- V USB-C (45W High Speed Charging Port)
- USB-C (25W High Speed Charging Port)
- R Switched AC (Rocker Switch)
- D Dimmer Switch

#### Specs: **Modules/Ports:**

- Switched AC (Rocker Switch)
- **Tamper Resistant AC Receptacle**
- Double USB-A (Fast Charging Ports 18W)