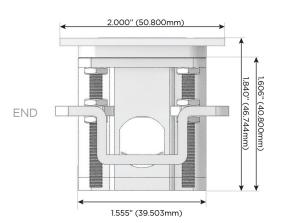

# AC POWER & DATA CONNECTIVITY SOLUTION

M-POWER-4T-RAMR-BZ5ATP

#### Specs: **Modules/Ports:**

- Switched AC (Rocker Switch)
- **Tamper Resistant AC Receptacle**
- Double USB-A (Fast Charging Ports 18W)