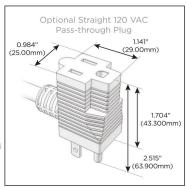

# Plug:

Supplied with Low Profile Flat 45° Angle 120 VAC

Optional Standard Straight 120 VAC Plug

Optional Straight 120 VAC Pass-through Plug

- CLEAN, COMPACT DESIGN
- **STREAMLINED**
- LOW PROFILE
- SIDE-EXITING CORDS
- **PLUG & PLAY**
- 6' AC CORD & PLUG (FLAT PLUG STANDARD)
- **CUSTOMIZABLE CONFIGURATIONS AND FINISHES**
- **UL LISTED FOR MOUNTING IN FURNITURE**
- 15A