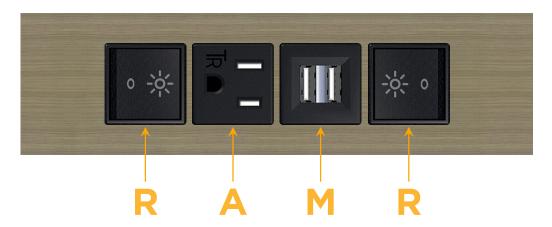

# **Module/Port Options:**

- **Tamper Resistant AC Receptacle**
- USB-A & USB-C (20W)
- Double USB-A (Fast Charging Ports 18W)
- **HDMI**
- CAT 6
- 12 RJ 12
- X Switched AC
- 3-Way Switch (Low Voltage)
- V USB-C (45W High Speed Charging Port)
- USB-C (25W High Speed Charging Port)
- R Switched AC (Rocker Switch)
- D Dimmer Switch

# **Modules/Ports:**

- Switched AC (Rocker Switch)
- **Tamper Resistant AC Receptacle**
- Double USB-A (Fast Charging Ports 18W)