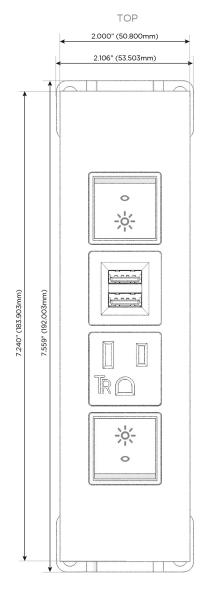

# **Module/Port Options:**

- **Tamper Resistant AC Receptacle**
- USB-A & USB-C (20W)
- Double USB-A (Fast Charging Ports 18W)
- **HDMI**
- CAT 6
- 12 RJ 12
- X Switched AC
- 3-Way Switch (Low Voltage)
- V USB-C (45W High Speed Charging Port)
- USB-C (25W High Speed Charging Port)
- R Switched AC (Rocker Switch)
- D Dimmer Switch

# **Modules/Ports:**

- Switched AC (Rocker Switch)
- **Tamper Resistant AC Receptacle**
- Double USB-A (Fast Charging Ports 18W)