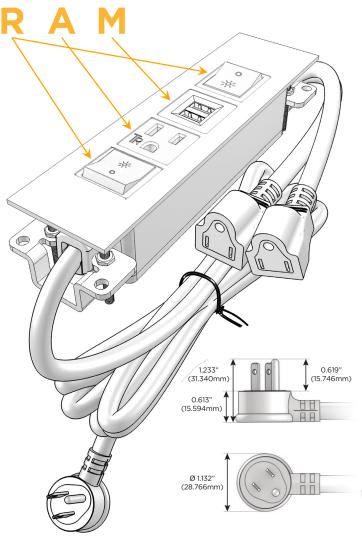

# Plug:

Supplied with Low Profile Flat 45° Angle 120 VAC

Optional Standard Straight 120 VAC Plug

Optional Straight 120 VAC Pass-through Plug

- CLEAN, COMPACT DESIGN
- **STREAMLINED**
- LOW PROFILE
- SIDE-EXITING CORDS
- **PLUG & PLAY**
- 6' AC CORD & PLUG (FLAT PLUG STANDARD)
- **CUSTOMIZABLE CONFIGURATIONS AND FINISHES**
- **UL LISTED FOR MOUNTING IN FURNITURE**
- 15A