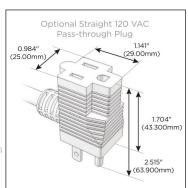

#### Plug:

Supplied with Low Profile Flat 45° Angle 120 VAC

Optional Standard Straight 120 VAC Plug

Optional Straight 120 VAC Pass-through Plug

- CLEAN, COMPACT DESIGN
- **STREAMLINED**
- LOW PROFILE
- SIDE-EXITING CORDS
- **PLUG & PLAY**
- 6' AC CORD & PLUG (FLAT PLUG STANDARD)
- **CUSTOMIZABLE CONFIGURATIONS AND FINISHES**
- **UL LISTED FOR MOUNTING IN FURNITURE**
- 15A