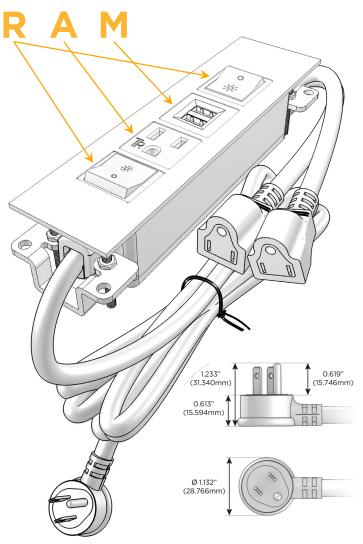

#### Plug:

Supplied with Low Profile Flat 45° Angle 120 VAC

Optional Standard Straight 120 VAC Plug

Optional Straight 120 VAC Pass-through Plug

- CLEAN, COMPACT DESIGN
- **STREAMLINED**
- LOW PROFILE
- SIDE-EXITING CORDS
- **PLUG & PLAY**
- 6' AC CORD & PLUG (FLAT PLUG STANDARD)
- **CUSTOMIZABLE CONFIGURATIONS AND FINISHES**
- **UL LISTED FOR MOUNTING IN FURNITURE**
- 15A

## **Modules/Ports:**

- Switched AC (Rocker Switch)
- **Tamper Resistant AC Receptacle**
- Double USB-A (Fast Charging Ports 18W)