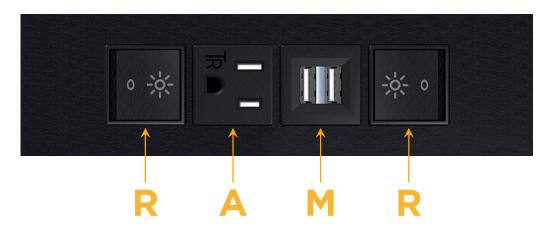

#### **Module/Port Options:**

- **Tamper Resistant AC Receptacle**
- USB-A & USB-C (20W)
- Double USB-A (Fast Charging Ports 18W)
- **HDMI**
- CAT 6
- 12 RJ 12
- X Switched AC
- 3-Way Switch (Low Voltage)
- V USB-C (45W High Speed Charging Port)
- USB-C (25W High Speed Charging Port)
- R Switched AC (Rocker Switch)
- D **Dimmer Switch**

## **Modules/Ports:**

- Switched AC (Rocker Switch)
- **Tamper Resistant AC Receptacle**
- Double USB-A (Fast Charging Ports 18W)