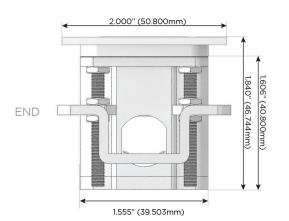

gh Speed Charging Port)
- R Switched AC (Rocker Switch)
- D **Dimmer Switch**

#### Plug:

Supplied with Low Profile Flat 45° Angle 120 VAC

Optional Standard Straight 120 VAC Plug

Optional Straight 120 VAC Pass-through Plug

- CLEAN, COMPACT DESIGN
- **STREAMLINED**
- LOW PROFILE
- SIDE-EXITING CORDS
- **PLUG & PLAY**
- 6' AC CORD & PLUG (FLAT PLUG STANDARD)
- **CUSTOMIZABLE CONFIGURATIONS AND FINISHES**
- **UL LISTED FOR MOUNTING IN FURNITURE**
- 15A





#### AC POWER & DATA CONNECTIVITY SOLUTION

M-POWER-4T-RAMR-BTP

Specs:

# Distributed by



Mormax Company, Inc. 8 Westchester Plaza

Elmsford, NY 10523

914-699-0101

mormax.com

sales@mormax.com

## **Modules/Ports:**

- Switched AC (Rocker Switch)
- **Tamper Resistant AC Receptacle**
- Double USB-A (Fast Charging Ports 18W)