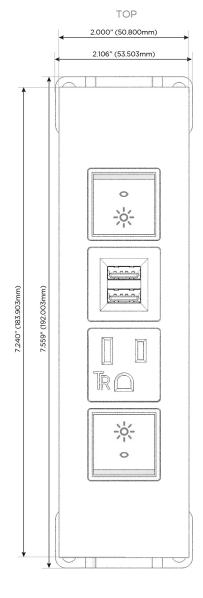

#### AC POWER & DATA CONNECTIVITY SOLUTION

M-POWER-4T-RAMR-BTP

Specs:

## **Modules/Ports:**

- Switched AC (Rocker Switch)
- **Tamper Resistant AC Receptacle**
- Double USB-A (Fast Charging Ports 18W)