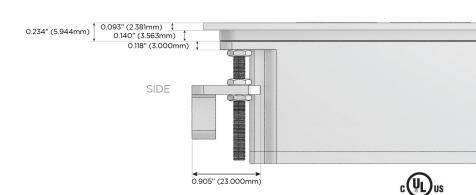

Speed Charging Port)
- R Switched AC (Rocker Switch)
- D **Dimmer Switch**

#### Plug:

Supplied with Low Profile Flat 45° Angle 120 VAC

Optional Standard Straight 120 VAC Plug

Optional Straight 120 VAC Pass-through Plug

- CLEAN, COMPACT DESIGN
- **STREAMLINED**
- LOW PROFILE
- SIDE-EXITING CORDS
- **PLUG & PLAY**
- 6' AC CORD & PLUG (FLAT PLUG STANDARD)
- **CUSTOMIZABLE CONFIGURATIONS AND FINISHES**
- **UL LISTED FOR MOUNTING IN FURNITURE**
- 15A





#### AC POWER & DATA CONNECTIVITY SOLUTION

M-POWER-4T-RAMR-BTP

Specs:

# Distributed by



Mormax Company, Inc. 8 Westchester Plaza

Elmsford, NY 10523

914-699-0101

mormax.com

sales@mormax.com

## **Modules/Ports:**

- Switched AC (Rocker Switch)
- **Tamper Resistant AC Receptacle**
- Double USB-A (Fast Charging Ports 18W)